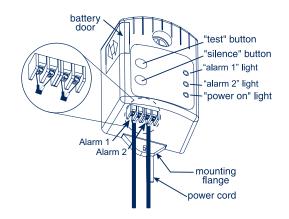

dicator activate for a high water alarm condition. The alarm horn and **yellow LED** indicator activate for alarm 2. The **green LED** indicates 120V primary power to the alarm. Once the condition is cleared, the alarm automatically resets.

#### Features

- DUO alarm inputs to monitor 2 levels
- Colored LED indicators:
  - Red alarm 1
  - Yellow alarm 2
  - Green power on
- NEMA 1 rated enclosure for indoor use
- Automatic alarm reset
- 9 VDC battery backup with low battery chirp
- Alarm test switch
- Horn silence switch
- External terminal block for easy float installation
- Includes 15' SJE SignalMaster® control switch
- Can be used as high level, low level or filter alarm

#### Model Description

1036378 TA AB DUO, High, 15' SJE SignalMaster<sup>®</sup>





#### Installation Diagram







Phone 218-847-1317