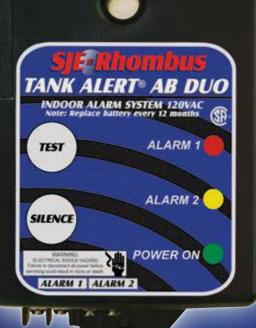

The sleek design of the alarm features a user friendly touch pad with **colored LED indicators** for easy visual detection. The alarm horn and **red LED** indicator activate for a high water alarm condition. The alarm horn and **yellow LED** indicator activate for alarm 2. The **green LED** indicates 120V primary power to the alarm. Once the condition is cleared, the alarm automatically resets.

#### Features

- DUO alarm inputs to monitor 2 levels
- Colored LED indicators:
  - Red alarm 1
  - Yellow alarm 2
  - Green power on
- NEMA 1 rated enclosure for indoor use
- Automatic alarm reset
- 9 VDC battery backup with low battery chirp
- Alarm test switch
- Horn silence switch
- External terminal block for easy float installation
- Includes 15' SJE SignalMaster® control switch
- Can be used as high level, low level or filter alarm