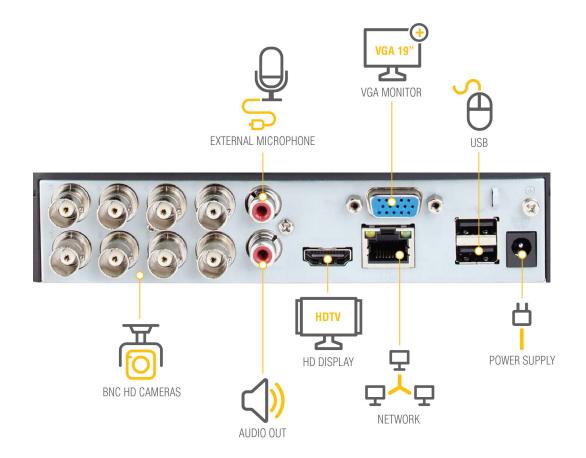

Compatibility Mac and PC
Connects With Local Cameras
Monitor Connections HDMI, VGA

Yes

D1 @ 15PS, CIF @ 15FPS

128 (bandwidth permitting)

| COMMUNICATION PORTS |                  |  |
|---------------------|------------------|--|
| Network             | RJ45 10/100 Mbps |  |
| USB                 | 2 USB 2.0        |  |
| eSATA               | None             |  |

| Control             | USB Mouse              |
|---------------------|------------------------|
| Connectors / Cables | HDMI Cable             |
| Mounting Hardware   | Screws for Hard Drives |
| Other               | Quick Start Guide      |