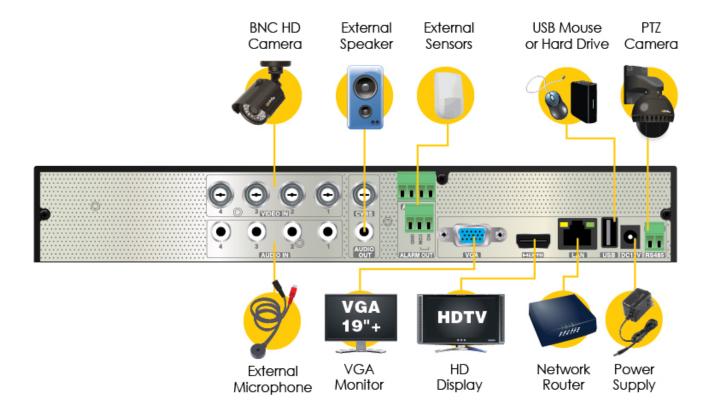

| Video in  | 4 BNC      |
|-----------|------------|
| Video Out | HDMI, VGA, |
| Alarm In  | 4          |
| Alarm Out | 1          |
| Audio In  | 4 RCA      |
| Audio Out | 1 RCA      |

**VIDEO, AUDIO & ALARM PORTS** 

| Addio Odi | TROA             |
|-----------|------------------|
| COMMUNICA | TION PORTS       |
| Network   | RJ45 10/100 Mbps |
| USB       | 2 USB 2.0        |
| eSATA     | None:            |

| Control             | USB Mouse, Remote Control |
|---------------------|---------------------------|
| Connectors / Cables | HDMI Cable,               |
| Mounting Hardware   | Screws for Hard Drives    |
| Other               | Quick Start Guide         |