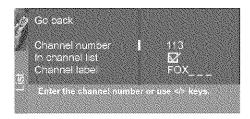

### **Changing Lists and Labels**

The List & Labels part of the setup lets you edit your channel list and choose or create a personal six-character label for each channel.

Note: Changing List and Labels can be time consuming. You can change these at a later time by accessing the Setup menu.

- 1. Press the left or right arrow to scroll through the channels and choose the one you want to edit.
- 2. Press the down arrow to highlight the *In channel list* option. Press the left or right arrow button to add (the box is checked) or remove (the box is unchecked) the channel from the list.
- 3. Press the down arrow to highlight the *Channel label* option. Press the left or right arrow button to scroll through the available list of 25 most common labels. The last option in the list allows you to create your own six-character label for the channel (the first letter of the label is highlighted).
- 4. Press the 1 or 2 number button to change the first letter of the label.
- 5. Press the right arrow to highlight the second letter, then press the 1 or 2 number button to change the second letter, etc...
- 6. When you are finished creating your label, press OK. Select *Go back* to go to the *Auto Convergence* menu.