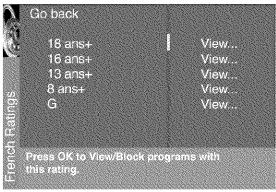

# V-Chip: Parental Controls (for the U.S. and Canada)

Description: You can block programs and movies by content, age-based ratings, and/or movie ratings.

### Requirements:

- Set up the *Parental Control* menu in the TV's main menu (Chapter 3 has details).
- The broadcasters must use the rating system when they send the program to your TV in order for your TV to block the program.
- Parental controls must be locked for these settings to take affect.