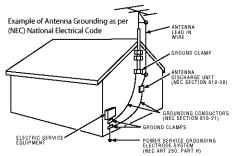

If an outside antenna is connected to the TV receiver, be sure the antenna system is grounded so as to provide some protection against voltage surges and built up static charges. In the U.S. Section 810-21 of the National Electrical Code and in Canada, Part 1 of the Canadian Electrical Code provides information with respect to proper grounding of the antenna system. See the figure on the right for details.