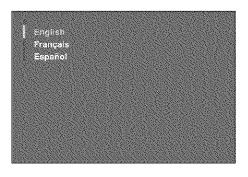

# **Set the Menu Language**

The first part of the setup allows you to select your preferred language for the menu system.

If English is your preferred language, press OK. If you want to choose another language, press the down arrow button until that language is highlighted, and press OK.