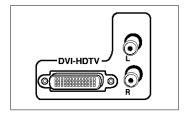

# **Connections & Setup**

**DVI-HDTV Input** Lets you connect an HDTV Tuner with a DVI output.

- **DVI (Digital Visual Interface)** Provides an uncompressed, digital video interface developed for high-bandwidth digital connection. It supports the overlay of high-resolution graphics needed by some electronic program guide navigation and other interactive services. DVI, when combined with HDCP (High bandwidth Digital Content Protection) technology, creates a protected digital connection. The DVI-HDTV connection is designed to display either progressive scan (480p) or HDTV (1080i) signals at a bandwidth of up to 1.78 Gigabits per second.
- **L (Audio)** Provides left audio connection when using the DVI jack. The left audio connector is usually white.
- **R (Audio)** Provides right audio connection when using the DVI jack. The right audio connector is usually red.

Note: Remember to connect the left and right audio cables because the DVI cable carries only the picture signal, not the sound.