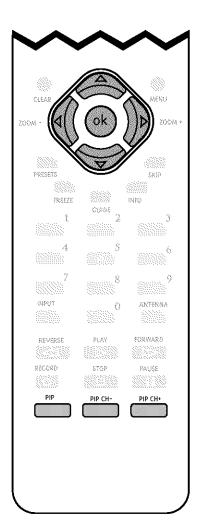

# The Buttons on the Remote Control

**(0-9) Number Buttons** Enter channel numbers and time settings directly through the remote control.

To enter a one-digit channel, enter a zero first. To enter a two-digit channel, press the two digits. To enter a three-digit channel, press and hold the 1 button until 1 and two dashes (——) appear, then add the second two digits. Example: to tune to channel 123, press and hold 1 until 1—— appears, release the 1 button and then press 2 and 3.

**ANTENNA** In VCR mode (if programmed), this button works as a TV/VCR button for some VCRs. In SAT mode (if programmed), this button works as a TV/SAT button for some satellite receivers.

**Arrows** Used to highlight different items in the TV menu and to adjust the menu controls. The up and down arrows move the PIP window when no menus are on the screen. When watching TV without the PIP window or menu system in use, the left and right arrows (**ZOOM**– and **ZOOM**+) change the current format of the screen (4:3, Zoom 14:9, Zoom 16:9, Zoom 16:9 \/v, Cinerama, regular mode 16:9).

**AUX+HD** Puts the remote in AUX/HD mode. As a default, this button controls some models of RCA HDTV Tuners. It can also be programmed to operate some brands of an additional remote-controllable components. The Autotuning feature for this button works *only* with HDTV tuners (see page 24 for more information on Autotuning).

**CH + or CH -** Scans up or down through the current channel list. Press once to change the channel up or down; press and hold to continue changing channels. In DVD mode (if programmed), these buttons work as chapter advance or chapter reverse buttons with some DVD players.

**CLEAR** Removes any menu or display from the screen and returns you to normal viewing. Also exits PIP or POP if no menu is displayed.

**DVD** Puts the remote in DVD mode and, if Autotuning is enabled, will turn on the TV and tune to the correct input channel.

**FREEZE** When watching TV, freezes the picture until you press any button on the remote to resume normal TV viewing. The FREEZE feature automatically times out after a short time. Please note that when you "unfreeze" you go back to live programming (skipping any programming that occurred during the freeze).

**GO BACK** Returns you to the previous channel.

**GUIDE** Brings up the *Channel Guide* menu.

**Indicator** Indicates the programming mode when programming the remote to control components. The indicator lights up when you press a valid button on the remote. It flickers when the remote batteries are low and you press a button.

### Note:

The DVD and AUX•HD buttons also turn on most RCA, GE, and Proscan products.

**INFO** Brings up channel banner; press again to clear the screen.

**INPUT** Press to toggle through the available input sources (VID1, VID2, FRNT, CMP1, CMP2 and DVI. Press the CH+ or CH- button to resume TV viewing).

**MENU** Brings up the Main menu.

**MUTE** Reduces the TV's volume to its minimum level. Press again to restore the volume.

**OK** When in the menu system, selects highlighted items. When watching TV, freezes the picture until you press any button on the remote to resume normal TV viewing. Please note that when you "unfreeze" you go back to live programming (skipping any programming that occurred during the freeze).

**ON•OFF** When in TV mode, turns the TV on and off. If in another component mode (DVD or AUX•HD) and programmed, will turn the component on and off. When pressed twice within two seconds, the ON•OFF button turns off most RCA, GE and Proscan components.

**PIP** Press once to bring up the small picture-in-picture window. Press again to bring up the picture-outside-picture (POP) windows. Press to remove POP. (See Chapter 3 for more information about using PIP.)

**PIP + or PIP –** When using PIP or POP, changes the channel in the picture window.

**PRESETS** Displays the Picture and Sound preset settings. Use the up and down arrow buttons to highlight either Picture or Sound settings. Use the left and right arrow buttons to change to a different Picture or Sound preset.

**REVERSE, PLAY, FORWARD, RECORD, STOP, PAUSE** If programmed, provides transport control for some remote-controllable VCRs and DVD players.

**SKIP** Press once before changing channels and the TV will wait 30 seconds before returning you to the original channel. Press repeatedly to add more time.

**TV** Turns on the TV and puts the remote in TV mode. Also displays current status.

**VOL – or VOL +** Decreases or increases the TV's volume.

You'll use these buttons when you program the remote.

Important: The remote may not be compatible with all models of all brands of components. It also may not operate all functions of the remote that came with your component.