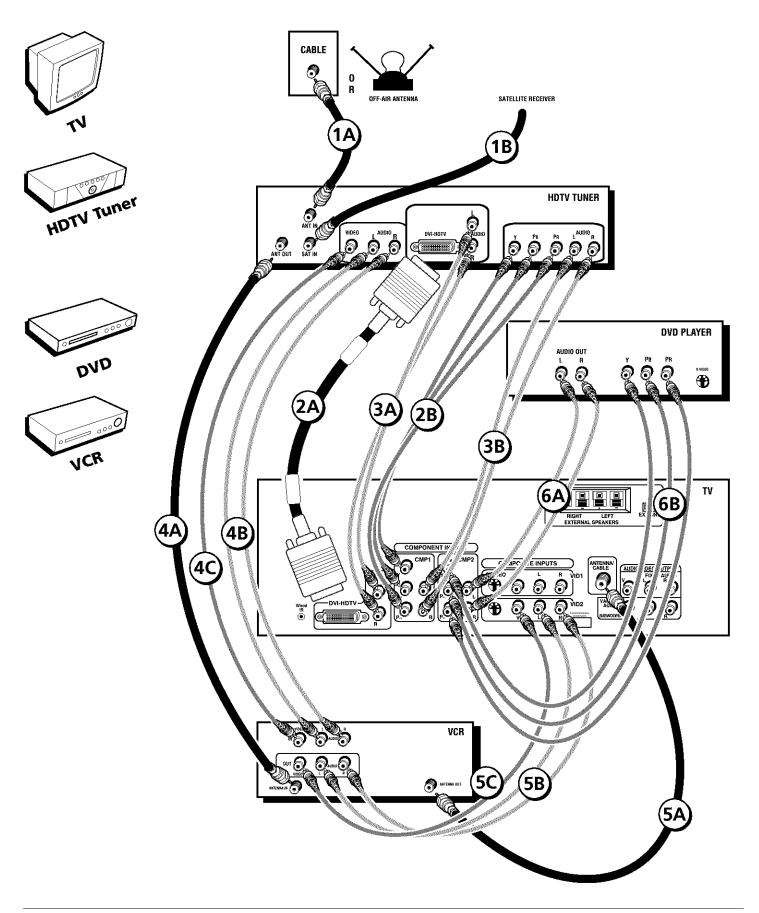

# TV + HDTV Tuner + VCR + DVD Player

### 1. Make sure cable or antenna and/or satellite is connected to your VCR.

- A. Connect the coaxial cable from your cable outlet or antenna to the antenna input on the HDTV Tuner.
- B. Connect the satellite dish antenna to the satellite input on the HDTV Tuner.

### 2. Make the video connection between your HDTV Tuner and the TV.

A. Best Connection: DVI-HDTV

Connect a DVI-HDTV cable to the DVI-HDTV jack on the back of your HDTV Tuner. Connect the other end of the cable to the DVI-HDTV input on the back of TV.

### - OR -

B. Very Good Connection: Connect three video grade cables to the CMP1 Y PB PR jacks on the back of the TV and to the Y PB PR jacks on the HDTV Tuner.

Notes: The DVI-HDTV and Y PB PR jacks send the digital cable signal to the TV in digital and analog formats, respectively.

### 3. Make the audio connection between your HDTV Tuner and the TV (to match your video connection).

A. If you used the DVI-HDTV jack:

Connect the audio (white and red) cables to the DVI-HDTV L and R audio jacks on the back of the TV and to the Audio Output jacks on the HDTV Tuner.

### - OR -

B. If you used the Component Video jacks:

Connect the audio (white and red) cables to the CMP1 L and R audio jacks on the back of the TV and to the Audio Output jacks on the HDTV Tuner.

### 4. Connect your HDTV Tuner to your VCR.

- A. Connect a coaxial cable to the HDTV Tuner's antenna output and to VCR's antenna input.
- B. Connect the audio (white and red) cables to the Audio Output jacks on the HDTV Tuner and to the Audio Input jacks on the VCR.
- C. Connect the video cable to the Video Output jack on the HDTV Tuner and to the Video Input jack on the VCR.

### 5. Connect your VCR to your TV.

- A. Connect a coaxial cable to the VCR's antenna output and to the ANTENNA/CABLE Input jack on the TV.
- B. Connect the audio (white and red) cables to the VID2 L/MONO and R audio jacks on the back of the TV and to the Audio Output jacks on the VCR.
- C. Connect the video cable to the VID2 V (video) jack on the back of the TV and to the Video Output jack on the VCR.

### 6. Connect your DVD player to your TV.

- A. Connect the audio (white and red) cables to the CMP2 L and R audio jacks on the back of the TV and to the Audio Output jacks on the DVD player.
- B. Connect three video grade cables to the CMP2 Y PB PR jacks on the back of the TV and to the Y PB PR jacks on the DVD player.

Notes: If your DVD player doesn't have Y PB PR jacks, but does have an S-Video jack, connect the player to the TV's VID1 S-VIDEO jack using an S-Video cable.

If your DVD player doesn't have an S-Video jack, connect the player to the TV's VID1 V (video) jack using a video cable.

Important: If you use the TV's VID1 S-VIDEO or V (video) jack to connect the DVD player, you must connect the audio cables to the TV's VID1 L/MONO and R jacks.

Go to page 15