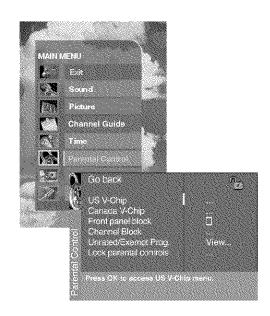

# V-Chip: Parental Controls (for the U.S. and Canada)

Description: You can block programs and movies by content, age-based ratings, and/or movie ratings.

### Requirements:

- Set up the *Parental Control* menu in the TV's main menu (Chapter 3 has details).
- The broadcasters must use the rating system when they send the program to your TV in order for your TV to block the program.
- Parental controls must be locked for these settings to take affect.