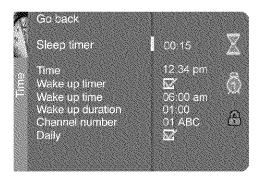

rmal*; or *Warm* for a more red palette of picture colors. The warm setting corresponds to the NTSC standard of 6500 K.

**Tint** Adjusts the balance between the red and green levels.

When you change any of these picture settings, the *Picture Preset* changes to *Personal*. Use the left or right arrow button to make adjustments. To return to the *Picture* menu, press the up or down arrow button.



## **Channel Guide Menu**

Allows you to view and select from the entire channel list and their labels. Press the GUIDE button to bring up the Channel Guide menu. Use the up or down arrow to scroll through the list. Press OK to select and tune to the highlighted channel. Press the last digit of one of the channels in the guide to tune to that channel and leave the Channel Guide on the screen.



## **Time Menu**

Sleep Timer Lets you set the TV to turn off after a given amount of time.

**Time** Lets you enter the current time. If it is eight o'clock, for example, you must first enter the number zero, then number eight. Use the OK button to choose between AM and PM.

**Wake up timer** Lets you set the TV to turn itself on. When you turn on Wake up timer, the following options appear:

Wake up time Lets you set the time you want the TV to turn itself on.

Wake up duration Lets you set how long you want the TV to stay on when it turns on.

Channel number Lets you select a specific channel the TV tunes to when the wake up timer is set.

Daily Lets you choose if you want the wake up timer to turn on daily.

Note: The Wake up timer is available only when the time has been set.

# **P