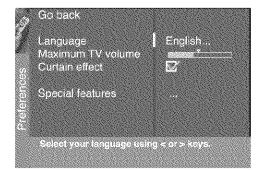

# **Set the Menu Language**

The first part of the setup allows you to select your preferred language for the menu system.

If English is your preferred language, press OK. If you want to choose another language, press the down arrow button until that language is highlighted, and press OK.