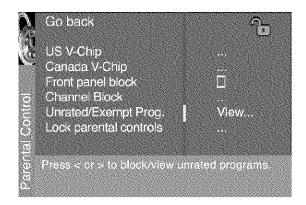

# V-Chip: Parental Controls (for the U.S. and Canada)

Description: You can block programs and movies by content, age-based ratings, and/or movie ratings.

### Requirements:

- Set up the *Parental Control* menu in the TV's main menu (Chapter 3 has details).
- The broadcasters must use the rating system when they send the program to your TV in order for your TV to block the program.
- Parental controls must be locked for these settings to take affect.