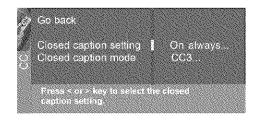

### **Changing Lists and Labels**

The List & Labels part of the setup lets you edit your channel list and choose or create a personal six-character label for each channel.

Note: Changing List and Labels can be time consuming. You can change these at a later time by accessing the Setup menu.

- 1. Press the left or right arrow to scroll through the channels and choose the one you want to edit.
- 2. Press the down arrow to highlight the *In channel list* option. Press the left or right arrow button to add (the box is checked) or remove (the box is unchecked) the channel from the list.
- 3. Press the down arrow to highlight the *Channel label* option. Press the left or right arrow button to scroll through the available list of 25 most common labels. The last option in the list allows you to create your own six-character label for the channel (the first letter of the label is highlighted).
- 4. Press the 1 or 2 number button to change the first letter of the label.
- 5. Press the right arrow to highlight the second letter, then press the 1 or 2 number button to change the second letter, etc...
- 6. When you are finished creating your label, press OK. Select *Go back* to go to the *Auto Convergence* menu.