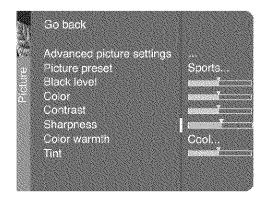

**PIP + or PIP –** When using PIP or POP, changes the channel in the picture window.

**PRESETS** Displays the Picture and Sound preset settings. Use the up and down arrow buttons to highlight either Picture or Sound settings. Use the left and right arrow buttons to change to a different Picture or Sound preset.