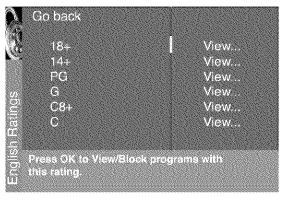

# V-Chip: Parental Controls (for the U.S. and Canada)

Description: You can block programs and movies by content, age-based ratings, and/or movie ratings.

### Requirements:

- Set up the *Parental Control* menu in the TV's main menu (Chapter 3 has details).
- The broadcasters must use the rating system when they send the program to your TV in order for your TV to block the program.
- Parental controls must be locked for these settings to take affect.