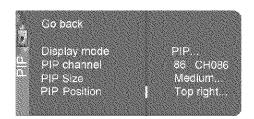

# PIP (Picture-In-Picture) and POP (Picture-Outside-Picture)

**Description:** PIP lets you watch two channels at one time – one channel on the main screen and the other in a smaller window. POP also lets you watch two channels at one time – one channel on the left side of the screen (the main picture) and the other on the right.

**Requirements:** Press the PIP button to bring up the PIP window. Press again to bring up POP. Chapter 3 has detailed instructions on how to use the PIP and POP features.

Note: PIP and POP are not available for DVI or component video sources (CMP1 or CMP2).

**PIP** Press once to bring up the small picture-in-picture window. Press again to bring up the picture-outside-picture (POP) windows. Press to remove POP. (See Chapter 3 for more information about using PIP.)

**PIP + or PIP –** When using PIP or POP, changes the channel in the picture window.

**PRESETS** Displays the Picture and Sound preset settings. Use the up and down arrow buttons to highlight either Picture or Sound settings. Use the left and right arrow buttons to change to a different Picture or Sound preset.