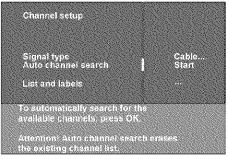

# **Complete Auto Channel Search**

The next screen asks you to make sure you've connected the TV to a cable, satellite, or off-air signal. When you're sure that a signal is connected to your TV, press OK on your remote to go to the Channel setup screen.

In the Channel setup screen, you can launch the Auto channel search by pressing OK. The Auto channel search allows the TV to search for all channels viewable through your antenna or cable TV system. This is sometimes called *auto programming*. When the channel search is complete, press OK to access the *List & Labels* screen.