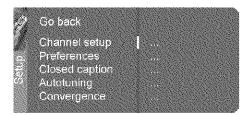

### Tip

To access the setup menus manually, press MENU and choose SETUP.

# **Complete the Initial Setup**

The menu system in your TV allows the TV's features to work properly. The first time you turn on your TV, the setup screens appear.