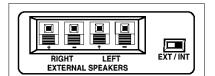

### **EXTERNAL SPEAKERS**

- Right and Left Speaker Terminals Let you connect external left and right speakers to the TV to receive left and right sound.
- EXT/INT (switch) Lets you turn the TV's internal speakers on or off. EXT sends
  audio to external speakers only. INT sends audio to the TV's internal speakers
  only.