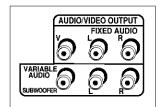

**AUDIO/VIDEO OUTPUT** Lets you connect an amplifier or audio receiver for improved sound quality or an external video monitor.

- **FIXED AUDIO L/R** Provides fixed-level audio output from the TV. This audio output is ideal for connecting an A/V receiver when you want to control the volume through the A/V receiver.
- **VARIABLE AUDIO** Provides variable-level audio output. Volume levels are controlled by the volume controls on the TV and remote control.
- **SUBWOOFER** Provides lower bass audio frequencies from the TV to a subwoofer. Note: If you've connected a subwoofer, make sure you set the External Subwoofer option in the Sound menu. Go to page 33 for instructions.