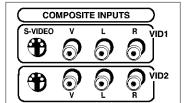

**COMPOSITE INPUTS** Lets you connect another component such as a VCR, DVD player, or laserdisc player. Its AUDIO jacks are the same as described for CMP1 above.

- VID1 S-VIDEO Provides better picture quality than the video jacks (VID1 and 2 Video) because the color part of the picture is separated from the black and white part of the picture. When using VID1 S-VIDEO, make sure to connect left and right audio cables to the VID1 L/MONO and R Audio Input jacks.
- **VID1 V (Video)** Provides composite video connection. The video connector is usually yellow.
- VID2 S-VIDEO, V and L/MONO and R Audio
   Allows you to connect a component such as a VCR, DVD player, or laserdisc player. Their description is the same as VID1 above.

Note: For each VID jack group (VID1 and VID2), you may connect either an S-Video or Video cable. Do not connect both at the same time in either of the VID jack groups.

Continues on next page...