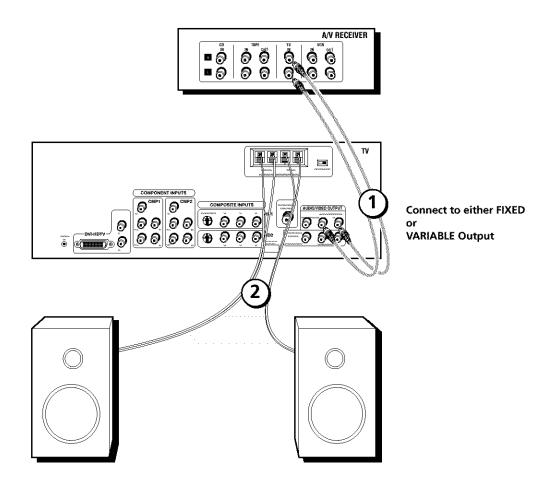

# TV+ A/V Receiver or Speakers

These are two different ways your TV uses a component to hear audio.

- 1. Connect audio cables to either the FIXED or VARIABLE AUDIO L and R OUTPUT jacks and to the Audio Inputs on the A/V receiver.
  - FIXED provides fixed-level audio output from the TV. This audio output is ideal for connecting to an A/V receiver that has its own volume control.
  - VARIABLE provides variable-level audio output. Volume levels can be controlled by the volume controls on the TV and TV remote control.

-OR-

- Use speaker wire to connect the TV to external speakers.
  - The EXT/INT switch beside the jacks let you turn the TV's internal speakers on or
    off. If you connect external speakers, slide the switch to EXT so the audio is sent to
    the external speakers only. Choosing INT sends the audio to the TV's speakers only.

Note: The external speaker rating is 8 ohms with 15 watts power handling capabilities.