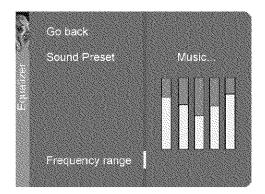

**PIP + or PIP –** When using PIP or POP, changes the channel in the picture window.

**PRESETS** Displays the Picture and Sound preset settings. Use the up and down arrow buttons to highlight either Picture or Sound settings. Use the left and right arrow buttons to change to a different Picture or Sound preset.