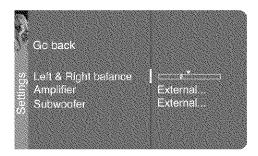

**AUDIO/VIDEO OUTPUT** Lets you connect an amplifier or audio receiver for improved sound quality or an external video monitor.

- **FIXED AUDIO L/R** Provides fixed-level audio output from the TV. This audio output is ideal for connecting an A/V receiver when you want to control the volume through the A/V receiver.
- **VARIABLE AUDIO** Provides variable-level audio output. Volume levels are controlled by the volume controls on the TV and remote control.
- **SUBWOOFER** Provides lower bass audio frequencies from the TV to a subwoofer. Note: If you've connected a subwoofer, make sure you set the External Subwoofer option in the Sound menu. Go to page 33 for instructions.