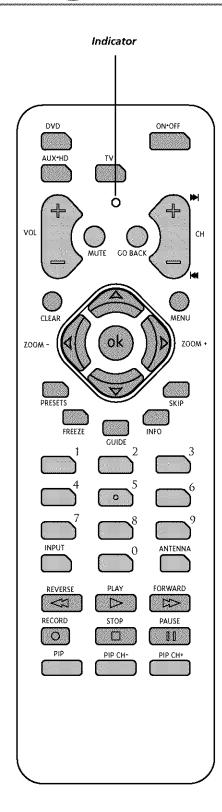

# The Buttons on the Remote Control

**(0-9) Number Buttons** Enter channel numbers and time settings directly through the remote control.

To enter a one-digit channel, enter a zero first. To enter a two-digit channel, press the two digits. To enter a three-digit channel, press and hold the 1 button until 1 and two dashes (——) appear, then add the second two digits. Example: to tune to channel 123, press and hold 1 until 1—— appears, release the 1 button and then press 2 and 3.

**ANTENNA** In VCR mode (if programmed), this button works as a TV/VCR button for some VCRs. In SAT mode (if programmed), this button works as a TV/SAT button for some satellite receivers.

**Arrows** Used to highlight different items in the TV menu and to adjust the menu controls. The up and down arrows move the PIP window when no menus are on the screen. When watching TV without the PIP window or menu system in use, the left and right arrows (**ZOOM**– and **ZOOM**+) change the current format of the screen (4:3, Zoom 14:9, Zoom 16:9, Zoom 16:9 \/v, Cinerama, regular mode 16:9).

**AUX+HD** Puts the remote in AUX/HD mode. As a default, this button controls some models of RCA HDTV Tuners. It can also be programmed to operate some brands of an additional remote-controllable components. The Autotuning feature for this button works *only* with HDTV tuners (see page 24 for more information on Autotuning).

**CH + or CH -** Scans up or down through the current channel list. Press once to change the channel up or down; press and hold to continue changing channels. In DVD mode (if programmed), these buttons work as chapter advance or chapter reverse buttons with some DVD players.

**CLEAR** Removes any menu or display from the screen and returns you to normal viewing. Also exits PIP or POP if no menu is displayed.

**DVD** Puts the remote in DVD mode and, if Autotuning is enabled, will turn on the TV and tune to the correct input channel.

**FREEZE** When watching TV, freezes the picture until you press any button on the remote to resume normal TV viewing. The FREEZE feature automatically times out after a short time. Please note that when you "unfreeze" you go back to live programming (skipping any programming that occurred during the freeze).

**GO BACK** Returns you to the previous channel.

**GUIDE** Brings up the *Channel Guide* menu.

**Indicator** Indicates the programming mode when programming the remote to control components. The indicator lights up when you press a valid button on the remote. It flickers when the remote batteries are low and you press a button.

### Note:

The DVD and AUX•HD buttons also turn on most RCA, GE, and Proscan products.

**INFO** Brings up channel banner; press again to clear the screen.

**INPUT** Press to toggle through the available input sources (VID1, VID2, FRNT, CMP1, CMP2 and DVI. Press the CH+ or CH- button to resume TV viewing).

**MENU** Brings up the Main menu.

**MUTE** Reduces the TV's volume to its minimum level. Press again to restore the volume.

**OK** When in the menu system, selects highlighted items. When watching TV, freezes the picture until you press any button on the remote to resume normal TV viewing. Please note that when you "unfreeze" you go back to live programming (skipping any programming that occurred during the freeze).

**ON•OFF** When in TV mode, turns the TV on and off. If in another component mode (DVD or AUX•HD) and programmed, will turn the component on and off. When pressed twice within two seconds, the ON•OFF button turns off most RCA, GE and Proscan components.

**PIP** Press once to bring up the small picture-in-picture window. Press again to bring up the picture-outside-picture (POP) windows. Press to remove POP. (See Chapter 3 for more information about using PIP.)

**PIP + or PIP –** When using PIP or POP, changes the channel in the picture window.

**PRESETS** Displays the Picture and Sound preset settings. Use the up and down arrow buttons to highlight either Picture or Sound settings. Use the left and right arrow buttons to change to a different Picture or Sound preset.

**REVERSE, PLAY, FORWARD, RECORD, STOP, PAUSE** If programmed, provides transport control for some remote-controllable VCRs and DVD players.

**SKIP** Press once before changing channels and the TV will wait 30 seconds before returning you to the original channel. Press repeatedly to add more time.

**TV** Turns on the TV and puts the remote in TV mode. Also displays current status.

**VOL – or VOL +** Decreases or increases the TV's volume.

You'll use these buttons when you program the remote.

Important: The remote may not be compatible with all models of all brands of components. It also may not operate all functions of the remote that came with your component.