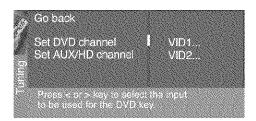

**AUX+HD** Puts the remote in AUX/HD mode. As a default, this button controls some models of RCA HDTV Tuners. It can also be programmed to operate some brands of an additional remote-controllable components. The Autotuning feature for this button works *only* with HDTV tuners (see page 24 for more information on Autotuning).

**CH + or CH -** Scans up or down through the current channel list. Press once to change the channel up or down; press and hold to continue changing channels. In DVD mode (if programmed), these buttons work as chapter advance or chapter reverse buttons with some DVD players.

**CLEAR** Removes any menu or display from the screen and returns you to normal viewing. Also exits PIP or POP if no menu is displayed.

**DVD** Puts the remote in DVD mode and, if Autotuning is enabled, will turn on the TV and tune to the correct input channel.