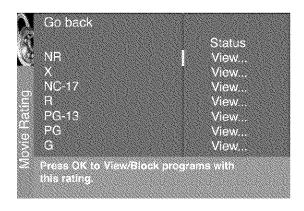

# V-Chip: Parental Controls (for the U.S. and Canada)

Description: You can block programs and movies by content, age-based ratings, and/or movie ratings.

### Requirements:

- Set up the *Parental Control* menu in the TV's main menu (Chapter 3 has details).
- The broadcasters must use the rating system when they send the program to your TV in order for your TV to block the program.
- Parental controls must be locked for these settings to take affect.