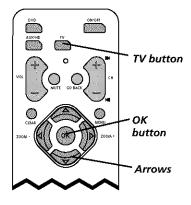

# The Buttons on the Remote Control

**(0-9) Number Buttons** Enter channel numbers and time settings directly through the remote control.

To enter a one-digit channel, enter a zero first. To enter a two-digit channel, press the two digits. To enter a three-digit channel, press and hold the 1 button until 1 and two dashes (——) appear, then add the second two digits. Example: to tune to channel 123, press and hold 1 until 1—— appears, release the 1 button and then press 2 and 3.

**ANTENNA** In VCR mode (if programmed), this button works as a TV/VCR button for some VCRs. In SAT mode (if programmed), this button works as a TV/SAT button for some satellite receivers.

**Arrows** Used to highlight different items in the TV menu and to adjust the menu controls. The up and down arrows move the PIP window when no menus are on the screen. When watching TV without the PIP window or menu system in use, the left and right arrows (**ZOOM**– and **ZOOM**+) change the current format of the screen (4:3, Zoom 14:9, Zoom 16:9, Zoom 16:9 \/v, Cinerama, regular mode 16:9).