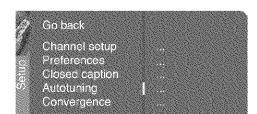

### Tip

To access the setup menus manually, press MENU and choose SETUP.

### **Changing Lists and Labels**

The List & Labels part of the setup lets you edit your channel list and choose or create a personal six-character label for each channel.

Note: Changing List and Labels can be time consuming. You can change these at a later time by accessing the Setup menu.

### **Auto Convergence**

Your TV's picture tubes might have been disturbed during delivery or after you moved the TV, causing the color in your TV to be out of alignment. The colors adjust by starting auto convergence.