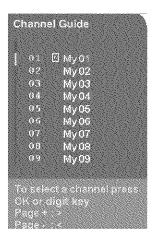

**GO BACK** Returns you to the previous channel.

**GUIDE** Brings up the *Channel Guide* menu.

**Indicator** Indicates the programming mode when programming the remote to control components. The indicator lights up when you press a valid button on the remote. It flickers when the remote batteries are low and you press a button.