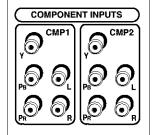

**COMPONENT INPUTS** Lets you connect a component video source, such as a DVD player.

- **CMP1 Y PB PR (Component Video)** Provides optimum picture quality because the video is separated into three signals. Use three video-grade cables for the connection. When using CMP1 Y PB PR, make sure to connect left and right audio cables to the CMP1 L and R Audio Input jacks.
- **CMP1 L (Audio)** Provides left audio connection. The left audio connector is usually white.
- **CMP1 R (Audio)** Provides right audio connection. The right audio connector is usually red.
- CMP2 Y PB PR, and L and R Audio Allows you to connect a second component video source. Their description is the same as CMP1 above. When using CMP2 Y PB PR, make sure you connect the left and right audio cables to the CMP2 Audio jacks.