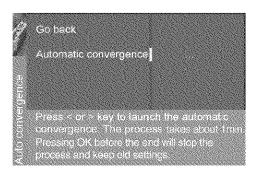

### **Auto Convergence**

Your TV's picture tubes might have been disturbed during delivery or after you moved the TV, causing the color in your TV to be out of alignment. The colors adjust by starting auto convergence.

IMPORTANT: Auto convergence works best once the TV has warmed up for at least an hour. If you've just unpacked your TV, it's a good idea to repeat the Auto convergence function when the TV's been running for at least an hour. See page 38 for more information about Auto convergence.

- 1. Press OK to begin auto convergence.
- 2. When the auto convergence is complete, the *Red center convergence* menu appears. The cross in the middle of the screen should be yellow. If it is not, use the arrow buttons to move the red cross to overlap the green cross. Press OK when adjustments are complete.
- 3. The Blue center convergence menu appears with a cyan cross in the middle of the screen. If it is not, use the arrow buttons to move the blue cross to overlap the green cross. Press OK (the TV tunes to the last selected/available channel in the channel list).