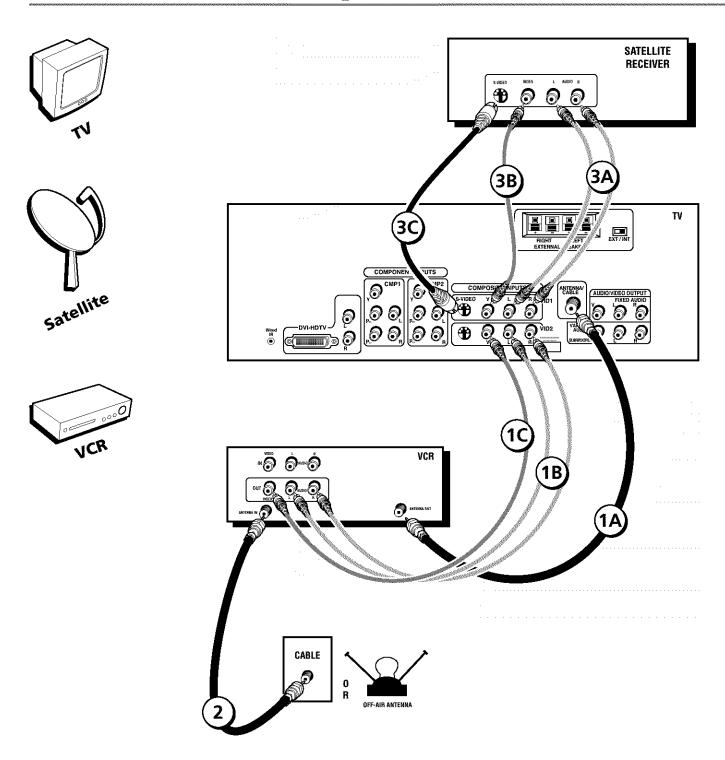

# TV + Satellite Receiver + VCR

### 1. Connect your VCR to your TV.

- A. Connect a coaxial cable to the VCR's antenna output and to the ANTENNA/CABLE Input jack on the TV.
- B. Connect the audio (white and red) cables to the VID2 L/MONO and R Audio jacks on the back of the TV and to the Audio Output jacks on the VCR.
- C. Connect the video cable to the VID2 V (Video) jack on the back of the TV and to the Video Output jack on the VCR.

### 2. Make sure cable or antenna is connected to your VCR.

Connect the coaxial cable from your cable outlet or antenna to the antenna input on the VCR.

### 3. Connect your Satellite Receiver to your TV.

- A. Connect the audio (white and red) cables to the VID1 L/MONO and R Audio jacks on the back of the TV and to the Audio Output jacks on the Satellite Receiver.
- B. Connect the video cable to the VID1 V (Video) jack on the back of the TV and to the Video Output jack on the Satellite Receiver.
- C. If your Satellite Receiver has an S-Video jack, connect an S-Video cable (instead of the video cable in step B) to the S-VIDEO jack on the TV and to the S-VIDEO jack on the satellite receiver.

Go to page 15