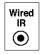

**Wired IR** This jack is for connecting a wired remote control system, which is primarily for professional installers. If you're using the remote that was included with your TV, don't plug anything into this jack.