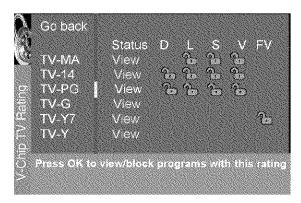

# V-Chip: Parental Controls (for the U.S. and Canada)

Description: You can block programs and movies by content, age-based ratings, and/or movie ratings.

### Requirements:

- Set up the *Parental Control* menu in the TV's main menu (Chapter 3 has details).
- The broadcasters must use the rating system when they send the program to your TV in order for your TV to block the program.
- Parental controls must be locked for these settings to take affect.