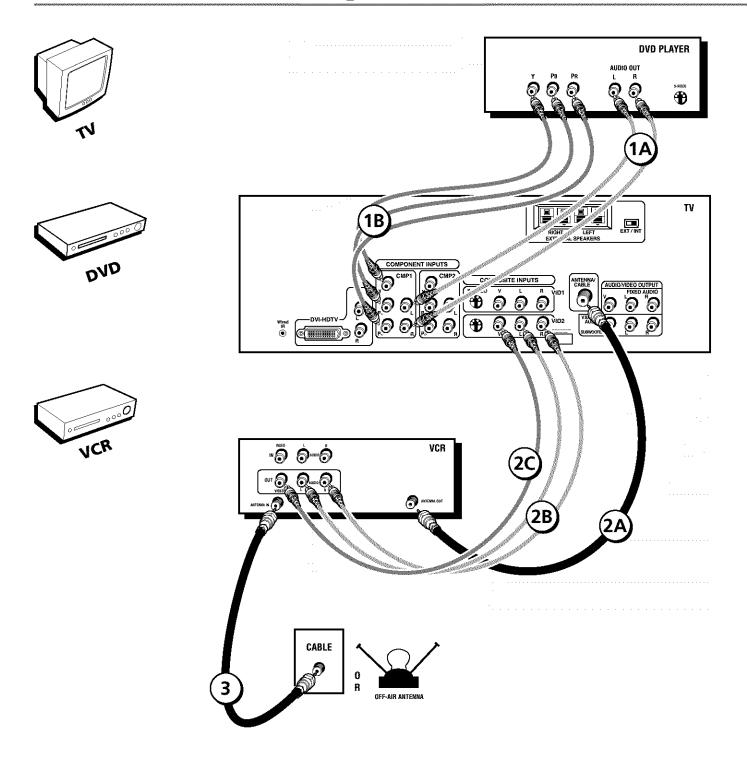

### TV + DVD + VCR

### 1. Connect your DVD Player to your TV.

- A. Connect the audio (white and red) cables to the CMP1 L and R Audio jacks on the back of the TV and to the Audio Output jacks on the DVD player.
- B. Connect three video grade cables to the CMP1 Y PB PR jacks on the back of the TV and to the Y PB PR jacks on the DVD player.

### Notes:

If your DVD player does not have Y PB PR jacks, but does have an S-Video jack, connect the player to the VID1 S-VIDEO jack on the TV using an S-Video cable.

If your DVD player does not have an S-Video jack, connect the player to the VID1 V (Video) jack on the back of the TV using a video cable.

Important: If you use the VID1 S-VIDEO or V (Video) jack to connect your TV to the DVD player, you must connect the audio cables to the VID1 LIMONO and R jacks on the TV.

### 2. Connect your VCR to your TV.

- A. Connect a coaxial cable to the VCR's antenna output and to the ANTENNA/CABLE Input jack on the TV.
- B. Connect the audio (white and red) cables to the VID2 L/MONO and R Audio jacks on the back of the TV and to the Audio Output jacks on the VCR.
- C. Connect the video cable to the VID2 V (Video) jack on the back of the TV and to the Video Output jack on the VCR.

### 3. Make sure cable or antenna is connected to your VCR.

Connect the coaxial cable from your cable outlet or antenna to the antenna input on the VCR.

Go to page 15