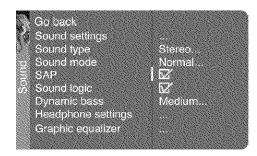

**AUDIO/VIDEO OUTPUT** Lets you connect an amplifier or audio receiver for improved sound quality or an external video monitor.

- **FIXED AUDIO L/R** Provides fixed-level audio output from the TV. This audio output is ideal for connecting an A/V receiver when you want to control the volume through the A/V receiver.
- **VARIABLE AUDIO** Provides variable-level audio output. Volume levels are controlled by the volume controls on the TV and remote control.
- **SUBWOOFER** Provides lower bass audio frequencies from the TV to a subwoofer. Note: If you've connected a subwoofer, make sure you set the External Subwoofer option in the Sound menu. Go to page 33 for instructions.