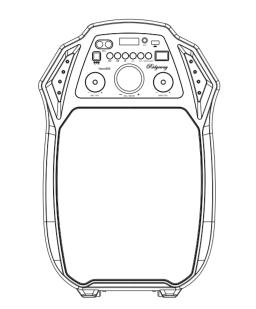

**BLUETOOTH SPEAKER** MODEL:Neon808 **OPERATION MANNUL** 

1.MODE/LIGHT function switching .Long Press Switch Light 2. PREV 🜬 Press this button to play the previous song 3. NEXT 🍽 Press this button to play the next song 4. PLAY/PAUSE ► Press this key in FM mode to automatically search for Taiwan, in other modes for pause/playback function 5. FM RADIÓ Frequency modulation is changed by CH- CH+ when switching to FM mode

000000

Ridgeu

Ο

В

С

D

\_

Ε