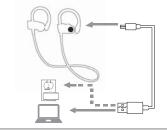

# 4.Headset Charging

- Connect the charger to the charging port. Insert the charger into a standard USB charging port.
- While charging, indicator light will turn Red.
- When fully charged, the red LED indicator will be off.