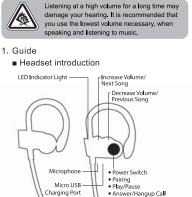

### 2.Instructions First, make sure Bluetooth is turned on for the device you wish to pair. Key Functions

Power on: Press and hold the center button on the headset for about 2 seconds to power on, until the blue and red indicator flashes. C Pairing: When Bluetooth is turned on, set the phone ZeroGravity and click it, to connect to the device. When paired indicator will flash blue if prompted, Power switch enter pairing code 0000 to connect. Power off: Press for about 3 seconds to power off. Press the center button to receive phone calls, press it 0 again to end the phone call. Press it for 2 seconds to reject the phone call. Press it twice to re-dial the last phone number Receive/ Hang up phone call, you called. Redia

In music mode, press 1 time to pause, and press again to play. (when there is an incoming call, the music will stop. 0 Play/Pause In Music Mode, press it to play next song.

Next Song Next Song Volume Increase on the phone or in music mode.

In Music Mode, press it to play previous song. Previous song Volume Decrease on the phone or in music mode.

# 4.Headset Charging

- Connect the charger to the charging port. Insert the charger into a standard USB charging port.
- While charging, indicator light will turn Red.
- When fully charged, the red LED indicator will be off.