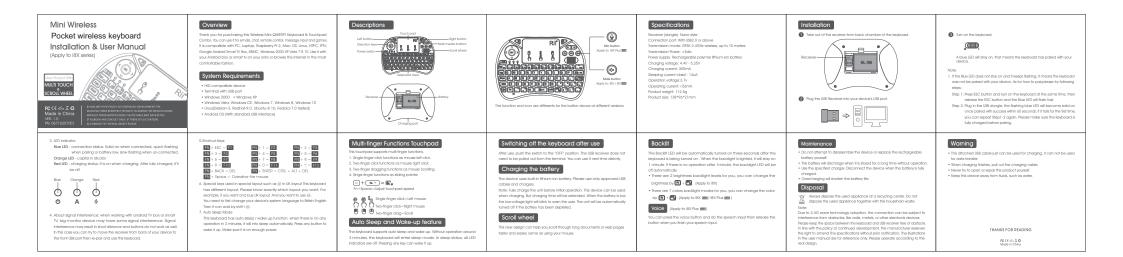

说明书成品尺寸: 120X95mm 80g铜版纸

| 项目名称 | RT716          | 备注 |            |
|------|----------------|----|------------|
| 物料名称 | RT716 Rii通用说明书 | 版本 | VER:1.0    |
| 物料编号 | 06716207001    | 制作 | Ben        |
| 物料尺寸 | 120*95mm 14折   | 日期 | 2017/11/13 |