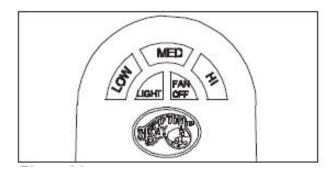

## 1. "LOW, MED, HI" buttons:

These three buttons are used to set the fan speed as follows:

## LOW= Low speed MED= Medium speed HI= High speed

## 2. "OFF" button:

This button turns the fan off.

3. The "LIGHT" button turns the light ON or

OFF . Press and release the button to turn

the light ON or OFF

Notice : The changes or modifications not expressly approved by the party responsible for compliance could void the user's authority to operate the equipment.