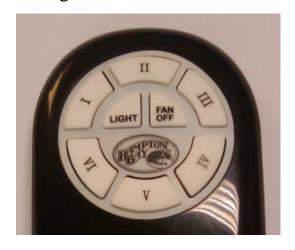

## 1. "I, II, III, IV, V, VI" buttons:

These six buttons are used to set the fan speed as follows:

I = One speed II = Tow speed III = Three speed

IV=Four speed V=Five speed VI = Six speed

## 2. "OFF" button:

This button turns the fan off.

3. The "LIGHT" button turns the light ON or

OFF. Press and release the button to turn

the light ON or OFF

Notice: The changes or modifications not expressly approved by the party responsible for compliance could void the user's authority to operate the equipment.