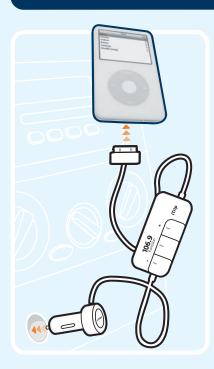

p662\_itripauto\_iphoneipod2blue3.ai 8/14/07, 1230pm

The easiest way to charge and play in your car. SmartScan finds and saves the best frequencies to play your iPod on your car's FM stereo.

- ▶ Play your iPod using any clear frequency on your car's FM stereo
- ▶ SmartScan does all the work—finds the 3 clearest frequencies, saves them to preset buttons in one step
- ► High-contrast display is easy to read in any light
- ▶ Light ring changes color to indicate charging status

WORKS WITH: iPod nano (1st, 2nd generation), iPod with video, iPod with Color Display, iPod mini

TripAuto

PACKAGE CONTAINS: iTrip Auto with SmartScan Quick Start Guide

130 Width X 185 Height (w/ hangtag 200mm)