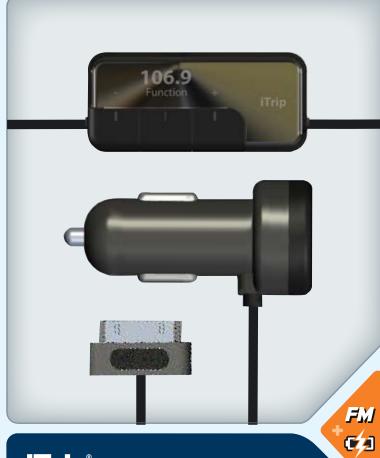

p662\_itripauto\_iphoneipod2blue3.ai 8/14/07, 1230pm

The easiest way to charge and play in your car. SmartScan finds and saves the best frequencies to play your iPod on your car's FM stereo.

- ▶ Play your iPod using any clear frequency on your car's FM stereo
- ▶ SmartScan does all the work—finds the 3 clearest frequencies, saves them to preset buttons in one step
- ► High-contrast display is easy to read in any light
- ▶ Light ring changes color to indicate charging status

ОРЕИ

GRIFFIN

**iTrip<sup>®</sup>Auto** SMARTSCAN TECHNOLOGY

GRIFFIN

The easiest way to charge and play your iPod® on your car stereo

Made for iPod

ITrip Auto