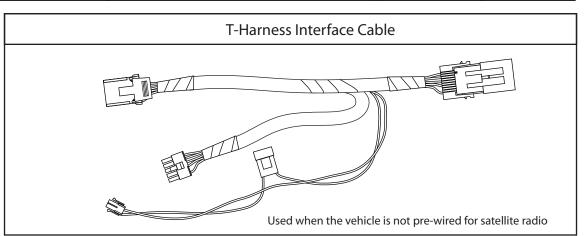

| SIR-GM1 Applications  Compatible Vehicles |                      | Recommended Cables                                                            |                   |                                                                                                                                                                                                                                                                                                                                                                                                                                                                                                                                                                                                                                                                                                                                                                                                                                                                                                                                                                                                                                                                                                                                                                                                                                                                                                                                                                                                                                                                                                                                                                                                                                                                                                                                                                                                                                                                                                                                                                                                                                                                                                                                |                                                              |             |  |  |
|-------------------------------------------|----------------------|-------------------------------------------------------------------------------|-------------------|--------------------------------------------------------------------------------------------------------------------------------------------------------------------------------------------------------------------------------------------------------------------------------------------------------------------------------------------------------------------------------------------------------------------------------------------------------------------------------------------------------------------------------------------------------------------------------------------------------------------------------------------------------------------------------------------------------------------------------------------------------------------------------------------------------------------------------------------------------------------------------------------------------------------------------------------------------------------------------------------------------------------------------------------------------------------------------------------------------------------------------------------------------------------------------------------------------------------------------------------------------------------------------------------------------------------------------------------------------------------------------------------------------------------------------------------------------------------------------------------------------------------------------------------------------------------------------------------------------------------------------------------------------------------------------------------------------------------------------------------------------------------------------------------------------------------------------------------------------------------------------------------------------------------------------------------------------------------------------------------------------------------------------------------------------------------------------------------------------------------------------|--------------------------------------------------------------|-------------|--|--|
|                                           |                      | If Factory XM, or XM pre-<br>wiring, is Present- Use the<br>following Harness | Connects At       | Factory XM tuner location                                                                                                                                                                                                                                                                                                                                                                                                                                                                                                                                                                                                                                                                                                                                                                                                                                                                                                                                                                                                                                                                                                                                                                                                                                                                                                                                                                                                                                                                                                                                                                                                                                                                                                                                                                                                                                                                                                                                                                                                                                                                                                      | If Vehicle is not pre-wired for XM use the following Harness | Connects At |  |  |
| Buick                                     |                      |                                                                               |                   |                                                                                                                                                                                                                                                                                                                                                                                                                                                                                                                                                                                                                                                                                                                                                                                                                                                                                                                                                                                                                                                                                                                                                                                                                                                                                                                                                                                                                                                                                                                                                                                                                                                                                                                                                                                                                                                                                                                                                                                                                                                                                                                                |                                                              |             |  |  |
| 2005-06                                   | Alllure              | Factory SDAR Interface Cable                                                  | XM Tuner Location | Left Rear Quarter Panel                                                                                                                                                                                                                                                                                                                                                                                                                                                                                                                                                                                                                                                                                                                                                                                                                                                                                                                                                                                                                                                                                                                                                                                                                                                                                                                                                                                                                                                                                                                                                                                                                                                                                                                                                                                                                                                                                                                                                                                                                                                                                                        | N/A                                                          |             |  |  |
| 2004-05                                   | LeSabre              | Factory SDAR Interface Cable                                                  | XM Tuner Location | Left Rear Quarter Panel                                                                                                                                                                                                                                                                                                                                                                                                                                                                                                                                                                                                                                                                                                                                                                                                                                                                                                                                                                                                                                                                                                                                                                                                                                                                                                                                                                                                                                                                                                                                                                                                                                                                                                                                                                                                                                                                                                                                                                                                                                                                                                        | N/A                                                          |             |  |  |
| 2004-06                                   | Rainier              | Factory SDAR Interface Cable                                                  | XM Tuner Location | Behind Glovebox                                                                                                                                                                                                                                                                                                                                                                                                                                                                                                                                                                                                                                                                                                                                                                                                                                                                                                                                                                                                                                                                                                                                                                                                                                                                                                                                                                                                                                                                                                                                                                                                                                                                                                                                                                                                                                                                                                                                                                                                                                                                                                                | T-Harness                                                    | Radio       |  |  |
| 2003-06                                   | Rendezvous           | Factory SDAR Interface Cable                                                  | XM Tuner Location | Behind Glovebox                                                                                                                                                                                                                                                                                                                                                                                                                                                                                                                                                                                                                                                                                                                                                                                                                                                                                                                                                                                                                                                                                                                                                                                                                                                                                                                                                                                                                                                                                                                                                                                                                                                                                                                                                                                                                                                                                                                                                                                                                                                                                                                | T-Harness                                                    | Radio       |  |  |
| 2005-06                                   | LaCrosse             | Factory SDAR Interface Cable                                                  | XM Tuner Location | Left Rear Quarter Panel                                                                                                                                                                                                                                                                                                                                                                                                                                                                                                                                                                                                                                                                                                                                                                                                                                                                                                                                                                                                                                                                                                                                                                                                                                                                                                                                                                                                                                                                                                                                                                                                                                                                                                                                                                                                                                                                                                                                                                                                                                                                                                        | T-Harness                                                    | Radio       |  |  |
| 2005-06                                   | Terazza              | Factory SDAR Interface Cable                                                  | XM Tuner Location | Left Side of Dash above Steering Column                                                                                                                                                                                                                                                                                                                                                                                                                                                                                                                                                                                                                                                                                                                                                                                                                                                                                                                                                                                                                                                                                                                                                                                                                                                                                                                                                                                                                                                                                                                                                                                                                                                                                                                                                                                                                                                                                                                                                                                                                                                                                        | T-Harness                                                    | Radio       |  |  |
| Cadillac                                  |                      |                                                                               |                   |                                                                                                                                                                                                                                                                                                                                                                                                                                                                                                                                                                                                                                                                                                                                                                                                                                                                                                                                                                                                                                                                                                                                                                                                                                                                                                                                                                                                                                                                                                                                                                                                                                                                                                                                                                                                                                                                                                                                                                                                                                                                                                                                |                                                              |             |  |  |
| 2004-06                                   | CTS**                | Factory SDAR Interface Cable                                                  | XM Tuner Location | On rear deck left side                                                                                                                                                                                                                                                                                                                                                                                                                                                                                                                                                                                                                                                                                                                                                                                                                                                                                                                                                                                                                                                                                                                                                                                                                                                                                                                                                                                                                                                                                                                                                                                                                                                                                                                                                                                                                                                                                                                                                                                                                                                                                                         | N/A                                                          |             |  |  |
| 2003-06                                   | Escalade/EXT/ESV     | Factory SDAR Interface Cable                                                  | XM Tuner Location | Behind Glovebox                                                                                                                                                                                                                                                                                                                                                                                                                                                                                                                                                                                                                                                                                                                                                                                                                                                                                                                                                                                                                                                                                                                                                                                                                                                                                                                                                                                                                                                                                                                                                                                                                                                                                                                                                                                                                                                                                                                                                                                                                                                                                                                | T-Harness                                                    | Radio       |  |  |
| 2003-05                                   | DeVille              | Factory SDAR Interface Cable                                                  | XM Tuner Location | Behind Rear seat                                                                                                                                                                                                                                                                                                                                                                                                                                                                                                                                                                                                                                                                                                                                                                                                                                                                                                                                                                                                                                                                                                                                                                                                                                                                                                                                                                                                                                                                                                                                                                                                                                                                                                                                                                                                                                                                                                                                                                                                                                                                                                               | N/A                                                          |             |  |  |
| 2004-06                                   | SRX                  | Factory SDAR Interface Cable                                                  | XM Tuner Location | Right rear quarter panel                                                                                                                                                                                                                                                                                                                                                                                                                                                                                                                                                                                                                                                                                                                                                                                                                                                                                                                                                                                                                                                                                                                                                                                                                                                                                                                                                                                                                                                                                                                                                                                                                                                                                                                                                                                                                                                                                                                                                                                                                                                                                                       | N/A                                                          |             |  |  |
| 2005-06                                   | XLR                  | Factory SDAR Interface Cable                                                  | XM Tuner Location | Between seats                                                                                                                                                                                                                                                                                                                                                                                                                                                                                                                                                                                                                                                                                                                                                                                                                                                                                                                                                                                                                                                                                                                                                                                                                                                                                                                                                                                                                                                                                                                                                                                                                                                                                                                                                                                                                                                                                                                                                                                                                                                                                                                  | N/A                                                          |             |  |  |
| Chevrolet                                 |                      |                                                                               |                   |                                                                                                                                                                                                                                                                                                                                                                                                                                                                                                                                                                                                                                                                                                                                                                                                                                                                                                                                                                                                                                                                                                                                                                                                                                                                                                                                                                                                                                                                                                                                                                                                                                                                                                                                                                                                                                                                                                                                                                                                                                                                                                                                | ,                                                            |             |  |  |
| 2003-06                                   | Avalanche            | Factory SDAR Interface Cable                                                  | XM Tuner Location | Behind Glovebox                                                                                                                                                                                                                                                                                                                                                                                                                                                                                                                                                                                                                                                                                                                                                                                                                                                                                                                                                                                                                                                                                                                                                                                                                                                                                                                                                                                                                                                                                                                                                                                                                                                                                                                                                                                                                                                                                                                                                                                                                                                                                                                | T-Harness                                                    | Radio       |  |  |
| 2004-05                                   | Blazer               | ,                                                                             |                   |                                                                                                                                                                                                                                                                                                                                                                                                                                                                                                                                                                                                                                                                                                                                                                                                                                                                                                                                                                                                                                                                                                                                                                                                                                                                                                                                                                                                                                                                                                                                                                                                                                                                                                                                                                                                                                                                                                                                                                                                                                                                                                                                | T-Harness                                                    | Radio       |  |  |
| 2003-05                                   | Cavalier             | Factory SDAR Interface Cable                                                  | XM Tuner Location | On rear deck in center                                                                                                                                                                                                                                                                                                                                                                                                                                                                                                                                                                                                                                                                                                                                                                                                                                                                                                                                                                                                                                                                                                                                                                                                                                                                                                                                                                                                                                                                                                                                                                                                                                                                                                                                                                                                                                                                                                                                                                                                                                                                                                         | T-Harness                                                    | Radio       |  |  |
| 2005-06                                   | Colorado             | Factory SDAR Interface Cable                                                  | XM Tuner Location | Behind Glovebox                                                                                                                                                                                                                                                                                                                                                                                                                                                                                                                                                                                                                                                                                                                                                                                                                                                                                                                                                                                                                                                                                                                                                                                                                                                                                                                                                                                                                                                                                                                                                                                                                                                                                                                                                                                                                                                                                                                                                                                                                                                                                                                | T-Harness                                                    | Radio       |  |  |
| 2005-06                                   | Corvette             | Factory SDAR Interface Cable                                                  | XM Tuner Location | Driver side rear panel (above wheel well)                                                                                                                                                                                                                                                                                                                                                                                                                                                                                                                                                                                                                                                                                                                                                                                                                                                                                                                                                                                                                                                                                                                                                                                                                                                                                                                                                                                                                                                                                                                                                                                                                                                                                                                                                                                                                                                                                                                                                                                                                                                                                      | T-Harness                                                    | Radio       |  |  |
| 2005-06                                   | Equinox              | Factory SDAR Interface Cable                                                  | XM Tuner Location | Left Rear Quarter Panel                                                                                                                                                                                                                                                                                                                                                                                                                                                                                                                                                                                                                                                                                                                                                                                                                                                                                                                                                                                                                                                                                                                                                                                                                                                                                                                                                                                                                                                                                                                                                                                                                                                                                                                                                                                                                                                                                                                                                                                                                                                                                                        | T-Harness                                                    | Radio       |  |  |
| 2003-05                                   | Express Van          | , , , , , , , , , , , , , , , , , , , ,                                       |                   | · · · · · · · · · · · · · · · · · · ·                                                                                                                                                                                                                                                                                                                                                                                                                                                                                                                                                                                                                                                                                                                                                                                                                                                                                                                                                                                                                                                                                                                                                                                                                                                                                                                                                                                                                                                                                                                                                                                                                                                                                                                                                                                                                                                                                                                                                                                                                                                                                          | T-Harness                                                    | Radio       |  |  |
| 2003-05                                   | Impala               | Factory SDAR Interface Cable                                                  | XM Tuner Location | Right rear quarter panel                                                                                                                                                                                                                                                                                                                                                                                                                                                                                                                                                                                                                                                                                                                                                                                                                                                                                                                                                                                                                                                                                                                                                                                                                                                                                                                                                                                                                                                                                                                                                                                                                                                                                                                                                                                                                                                                                                                                                                                                                                                                                                       | T-Harness                                                    | Radio       |  |  |
| 2003-05                                   | Monte Carlo          | Factory SDAR Interface Cable                                                  | XM Tuner Location | Right rear quarter panel                                                                                                                                                                                                                                                                                                                                                                                                                                                                                                                                                                                                                                                                                                                                                                                                                                                                                                                                                                                                                                                                                                                                                                                                                                                                                                                                                                                                                                                                                                                                                                                                                                                                                                                                                                                                                                                                                                                                                                                                                                                                                                       | T-Harness                                                    | Radio       |  |  |
| 2004                                      | S-10                 |                                                                               |                   | The state of the s | T-Harness                                                    | Radio       |  |  |
| 2003-06                                   | Silverado/HD         | Factory SDAR Interface Cable                                                  | XM Tuner Location | Behind Glovebox                                                                                                                                                                                                                                                                                                                                                                                                                                                                                                                                                                                                                                                                                                                                                                                                                                                                                                                                                                                                                                                                                                                                                                                                                                                                                                                                                                                                                                                                                                                                                                                                                                                                                                                                                                                                                                                                                                                                                                                                                                                                                                                | T-Harness                                                    | Radio       |  |  |
| 2004-06                                   | SSR                  | , , , , , , , , , , , , , , , , , , , ,                                       |                   |                                                                                                                                                                                                                                                                                                                                                                                                                                                                                                                                                                                                                                                                                                                                                                                                                                                                                                                                                                                                                                                                                                                                                                                                                                                                                                                                                                                                                                                                                                                                                                                                                                                                                                                                                                                                                                                                                                                                                                                                                                                                                                                                | T-Harness                                                    | Radio       |  |  |
| 2003-06                                   | Suburban             | Factory SDAR Interface Cable                                                  | XM Tuner Location | Behind Glovebox                                                                                                                                                                                                                                                                                                                                                                                                                                                                                                                                                                                                                                                                                                                                                                                                                                                                                                                                                                                                                                                                                                                                                                                                                                                                                                                                                                                                                                                                                                                                                                                                                                                                                                                                                                                                                                                                                                                                                                                                                                                                                                                | T-Harness                                                    | Radio       |  |  |
| 2003-06                                   | Tahoe                | Factory SDAR Interface Cable                                                  | XM Tuner Location | Behind Glovebox                                                                                                                                                                                                                                                                                                                                                                                                                                                                                                                                                                                                                                                                                                                                                                                                                                                                                                                                                                                                                                                                                                                                                                                                                                                                                                                                                                                                                                                                                                                                                                                                                                                                                                                                                                                                                                                                                                                                                                                                                                                                                                                | T-Harness                                                    | Radio       |  |  |
| 2003-06                                   | Trailblazer          | Factory SDAR Interface Cable                                                  | XM Tuner Location | Behind Glovebox                                                                                                                                                                                                                                                                                                                                                                                                                                                                                                                                                                                                                                                                                                                                                                                                                                                                                                                                                                                                                                                                                                                                                                                                                                                                                                                                                                                                                                                                                                                                                                                                                                                                                                                                                                                                                                                                                                                                                                                                                                                                                                                | T-Harness                                                    | Radio       |  |  |
| 2005-06                                   | Uplander             | Factory SDAR Interface Cable                                                  | XM Tuner Location | Left Side of Dash above Steering Column                                                                                                                                                                                                                                                                                                                                                                                                                                                                                                                                                                                                                                                                                                                                                                                                                                                                                                                                                                                                                                                                                                                                                                                                                                                                                                                                                                                                                                                                                                                                                                                                                                                                                                                                                                                                                                                                                                                                                                                                                                                                                        | T-Harness                                                    | Radio       |  |  |
| 2003-05                                   | Venture              | Factory SDAR Interface Cable                                                  | XM Tuner Location |                                                                                                                                                                                                                                                                                                                                                                                                                                                                                                                                                                                                                                                                                                                                                                                                                                                                                                                                                                                                                                                                                                                                                                                                                                                                                                                                                                                                                                                                                                                                                                                                                                                                                                                                                                                                                                                                                                                                                                                                                                                                                                                                | T-Harness                                                    | Radio       |  |  |
| GMC                                       |                      |                                                                               |                   |                                                                                                                                                                                                                                                                                                                                                                                                                                                                                                                                                                                                                                                                                                                                                                                                                                                                                                                                                                                                                                                                                                                                                                                                                                                                                                                                                                                                                                                                                                                                                                                                                                                                                                                                                                                                                                                                                                                                                                                                                                                                                                                                |                                                              |             |  |  |
| 2005-06                                   | Canyon               | Factory SDAR Interface Cable                                                  | XM Tuner Location | Behind Glovebox                                                                                                                                                                                                                                                                                                                                                                                                                                                                                                                                                                                                                                                                                                                                                                                                                                                                                                                                                                                                                                                                                                                                                                                                                                                                                                                                                                                                                                                                                                                                                                                                                                                                                                                                                                                                                                                                                                                                                                                                                                                                                                                | T-Harness                                                    | Radio       |  |  |
| 2003-06                                   | Denali/Denali XL     | Factory SDAR Interface Cable                                                  | XM Tuner Location |                                                                                                                                                                                                                                                                                                                                                                                                                                                                                                                                                                                                                                                                                                                                                                                                                                                                                                                                                                                                                                                                                                                                                                                                                                                                                                                                                                                                                                                                                                                                                                                                                                                                                                                                                                                                                                                                                                                                                                                                                                                                                                                                | T-Harness                                                    | Radio       |  |  |
| 2003-06                                   | Envoy                | Factory SDAR Interface Cable                                                  | XM Tuner Location |                                                                                                                                                                                                                                                                                                                                                                                                                                                                                                                                                                                                                                                                                                                                                                                                                                                                                                                                                                                                                                                                                                                                                                                                                                                                                                                                                                                                                                                                                                                                                                                                                                                                                                                                                                                                                                                                                                                                                                                                                                                                                                                                | T-Harness                                                    | Radio       |  |  |
| 2004                                      | Jimmy                |                                                                               |                   |                                                                                                                                                                                                                                                                                                                                                                                                                                                                                                                                                                                                                                                                                                                                                                                                                                                                                                                                                                                                                                                                                                                                                                                                                                                                                                                                                                                                                                                                                                                                                                                                                                                                                                                                                                                                                                                                                                                                                                                                                                                                                                                                | T-Harness                                                    | Radio       |  |  |
| 2004                                      | S-15/Sonoma          |                                                                               |                   |                                                                                                                                                                                                                                                                                                                                                                                                                                                                                                                                                                                                                                                                                                                                                                                                                                                                                                                                                                                                                                                                                                                                                                                                                                                                                                                                                                                                                                                                                                                                                                                                                                                                                                                                                                                                                                                                                                                                                                                                                                                                                                                                | T-Harness                                                    | Radio       |  |  |
| 2003-05                                   | Savana Van           |                                                                               |                   |                                                                                                                                                                                                                                                                                                                                                                                                                                                                                                                                                                                                                                                                                                                                                                                                                                                                                                                                                                                                                                                                                                                                                                                                                                                                                                                                                                                                                                                                                                                                                                                                                                                                                                                                                                                                                                                                                                                                                                                                                                                                                                                                | T-Harness                                                    | Radio       |  |  |
| 2003-06                                   | Sierra/Sierra Denali | Factory SDAR Interface Cable                                                  | XM Tuner Location | Behind Glovebox                                                                                                                                                                                                                                                                                                                                                                                                                                                                                                                                                                                                                                                                                                                                                                                                                                                                                                                                                                                                                                                                                                                                                                                                                                                                                                                                                                                                                                                                                                                                                                                                                                                                                                                                                                                                                                                                                                                                                                                                                                                                                                                | T-Harness                                                    | Radio       |  |  |
| 2003-06                                   | Yukon/Yukon XL       | Factory SDAR Interface Cable                                                  | XM Tuner Location | Behind Glovebox                                                                                                                                                                                                                                                                                                                                                                                                                                                                                                                                                                                                                                                                                                                                                                                                                                                                                                                                                                                                                                                                                                                                                                                                                                                                                                                                                                                                                                                                                                                                                                                                                                                                                                                                                                                                                                                                                                                                                                                                                                                                                                                | T-Harness                                                    | Radio       |  |  |