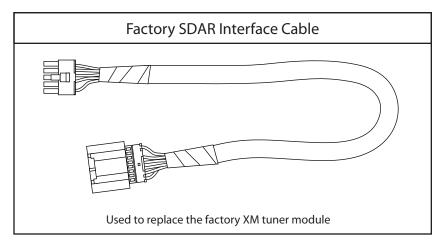

| SIR-GM1 Applications  Compatible Vehicles |                      | Recommended Cables                                                            |                   |                                                                                                                                                                                                                                                                                                                                                                                                                                                                                                                                                                                                                                                                                                                                                                                                                                                                                                                                                                                                                                                                                                                                                                                                                                                                                                                                                                                                                                                                                                                                                                                                                                                                                                                                                                                                                                                                                                                                                                                                                                                                                                                                |                                                              |             |  |  |
|-------------------------------------------|----------------------|-------------------------------------------------------------------------------|-------------------|--------------------------------------------------------------------------------------------------------------------------------------------------------------------------------------------------------------------------------------------------------------------------------------------------------------------------------------------------------------------------------------------------------------------------------------------------------------------------------------------------------------------------------------------------------------------------------------------------------------------------------------------------------------------------------------------------------------------------------------------------------------------------------------------------------------------------------------------------------------------------------------------------------------------------------------------------------------------------------------------------------------------------------------------------------------------------------------------------------------------------------------------------------------------------------------------------------------------------------------------------------------------------------------------------------------------------------------------------------------------------------------------------------------------------------------------------------------------------------------------------------------------------------------------------------------------------------------------------------------------------------------------------------------------------------------------------------------------------------------------------------------------------------------------------------------------------------------------------------------------------------------------------------------------------------------------------------------------------------------------------------------------------------------------------------------------------------------------------------------------------------|--------------------------------------------------------------|-------------|--|--|
|                                           |                      | If Factory XM, or XM pre-<br>wiring, is Present- Use the<br>following Harness | Connects At       | Factory XM tuner location                                                                                                                                                                                                                                                                                                                                                                                                                                                                                                                                                                                                                                                                                                                                                                                                                                                                                                                                                                                                                                                                                                                                                                                                                                                                                                                                                                                                                                                                                                                                                                                                                                                                                                                                                                                                                                                                                                                                                                                                                                                                                                      | If Vehicle is not pre-wired for XM use the following Harness | Connects At |  |  |
| Buick                                     |                      |                                                                               |                   |                                                                                                                                                                                                                                                                                                                                                                                                                                                                                                                                                                                                                                                                                                                                                                                                                                                                                                                                                                                                                                                                                                                                                                                                                                                                                                                                                                                                                                                                                                                                                                                                                                                                                                                                                                                                                                                                                                                                                                                                                                                                                                                                |                                                              |             |  |  |
| 2005-06                                   | Alllure              | Factory SDAR Interface Cable                                                  | XM Tuner Location | Left Rear Quarter Panel                                                                                                                                                                                                                                                                                                                                                                                                                                                                                                                                                                                                                                                                                                                                                                                                                                                                                                                                                                                                                                                                                                                                                                                                                                                                                                                                                                                                                                                                                                                                                                                                                                                                                                                                                                                                                                                                                                                                                                                                                                                                                                        | N/A                                                          |             |  |  |
| 2004-05                                   | LeSabre              | Factory SDAR Interface Cable                                                  | XM Tuner Location | Left Rear Quarter Panel                                                                                                                                                                                                                                                                                                                                                                                                                                                                                                                                                                                                                                                                                                                                                                                                                                                                                                                                                                                                                                                                                                                                                                                                                                                                                                                                                                                                                                                                                                                                                                                                                                                                                                                                                                                                                                                                                                                                                                                                                                                                                                        | N/A                                                          |             |  |  |
| 2004-06                                   | Rainier              | Factory SDAR Interface Cable                                                  | XM Tuner Location | Behind Glovebox                                                                                                                                                                                                                                                                                                                                                                                                                                                                                                                                                                                                                                                                                                                                                                                                                                                                                                                                                                                                                                                                                                                                                                                                                                                                                                                                                                                                                                                                                                                                                                                                                                                                                                                                                                                                                                                                                                                                                                                                                                                                                                                | T-Harness                                                    | Radio       |  |  |
| 2003-06                                   | Rendezvous           | Factory SDAR Interface Cable                                                  | XM Tuner Location | Behind Glovebox                                                                                                                                                                                                                                                                                                                                                                                                                                                                                                                                                                                                                                                                                                                                                                                                                                                                                                                                                                                                                                                                                                                                                                                                                                                                                                                                                                                                                                                                                                                                                                                                                                                                                                                                                                                                                                                                                                                                                                                                                                                                                                                | T-Harness                                                    | Radio       |  |  |
| 2005-06                                   | LaCrosse             | Factory SDAR Interface Cable                                                  | XM Tuner Location | Left Rear Quarter Panel                                                                                                                                                                                                                                                                                                                                                                                                                                                                                                                                                                                                                                                                                                                                                                                                                                                                                                                                                                                                                                                                                                                                                                                                                                                                                                                                                                                                                                                                                                                                                                                                                                                                                                                                                                                                                                                                                                                                                                                                                                                                                                        | T-Harness                                                    | Radio       |  |  |
| 2005-06                                   | Terazza              | Factory SDAR Interface Cable                                                  | XM Tuner Location | Left Side of Dash above Steering Column                                                                                                                                                                                                                                                                                                                                                                                                                                                                                                                                                                                                                                                                                                                                                                                                                                                                                                                                                                                                                                                                                                                                                                                                                                                                                                                                                                                                                                                                                                                                                                                                                                                                                                                                                                                                                                                                                                                                                                                                                                                                                        | T-Harness                                                    | Radio       |  |  |
| Cadillac                                  |                      |                                                                               |                   |                                                                                                                                                                                                                                                                                                                                                                                                                                                                                                                                                                                                                                                                                                                                                                                                                                                                                                                                                                                                                                                                                                                                                                                                                                                                                                                                                                                                                                                                                                                                                                                                                                                                                                                                                                                                                                                                                                                                                                                                                                                                                                                                |                                                              |             |  |  |
| 2004-06                                   | CTS**                | Factory SDAR Interface Cable                                                  | XM Tuner Location | On rear deck left side                                                                                                                                                                                                                                                                                                                                                                                                                                                                                                                                                                                                                                                                                                                                                                                                                                                                                                                                                                                                                                                                                                                                                                                                                                                                                                                                                                                                                                                                                                                                                                                                                                                                                                                                                                                                                                                                                                                                                                                                                                                                                                         | N/A                                                          |             |  |  |
| 2003-06                                   | Escalade/EXT/ESV     | Factory SDAR Interface Cable                                                  | XM Tuner Location | Behind Glovebox                                                                                                                                                                                                                                                                                                                                                                                                                                                                                                                                                                                                                                                                                                                                                                                                                                                                                                                                                                                                                                                                                                                                                                                                                                                                                                                                                                                                                                                                                                                                                                                                                                                                                                                                                                                                                                                                                                                                                                                                                                                                                                                | T-Harness                                                    | Radio       |  |  |
| 2003-05                                   | DeVille              | Factory SDAR Interface Cable                                                  | XM Tuner Location | Behind Rear seat                                                                                                                                                                                                                                                                                                                                                                                                                                                                                                                                                                                                                                                                                                                                                                                                                                                                                                                                                                                                                                                                                                                                                                                                                                                                                                                                                                                                                                                                                                                                                                                                                                                                                                                                                                                                                                                                                                                                                                                                                                                                                                               | N/A                                                          |             |  |  |
| 2004-06                                   | SRX                  | Factory SDAR Interface Cable                                                  | XM Tuner Location | Right rear quarter panel                                                                                                                                                                                                                                                                                                                                                                                                                                                                                                                                                                                                                                                                                                                                                                                                                                                                                                                                                                                                                                                                                                                                                                                                                                                                                                                                                                                                                                                                                                                                                                                                                                                                                                                                                                                                                                                                                                                                                                                                                                                                                                       | N/A                                                          |             |  |  |
| 2005-06                                   | XLR                  | Factory SDAR Interface Cable                                                  | XM Tuner Location | Between seats                                                                                                                                                                                                                                                                                                                                                                                                                                                                                                                                                                                                                                                                                                                                                                                                                                                                                                                                                                                                                                                                                                                                                                                                                                                                                                                                                                                                                                                                                                                                                                                                                                                                                                                                                                                                                                                                                                                                                                                                                                                                                                                  | N/A                                                          |             |  |  |
| Chevrolet                                 |                      |                                                                               |                   |                                                                                                                                                                                                                                                                                                                                                                                                                                                                                                                                                                                                                                                                                                                                                                                                                                                                                                                                                                                                                                                                                                                                                                                                                                                                                                                                                                                                                                                                                                                                                                                                                                                                                                                                                                                                                                                                                                                                                                                                                                                                                                                                | ,                                                            |             |  |  |
| 2003-06                                   | Avalanche            | Factory SDAR Interface Cable                                                  | XM Tuner Location | Behind Glovebox                                                                                                                                                                                                                                                                                                                                                                                                                                                                                                                                                                                                                                                                                                                                                                                                                                                                                                                                                                                                                                                                                                                                                                                                                                                                                                                                                                                                                                                                                                                                                                                                                                                                                                                                                                                                                                                                                                                                                                                                                                                                                                                | T-Harness                                                    | Radio       |  |  |
| 2004-05                                   | Blazer               | ,                                                                             |                   |                                                                                                                                                                                                                                                                                                                                                                                                                                                                                                                                                                                                                                                                                                                                                                                                                                                                                                                                                                                                                                                                                                                                                                                                                                                                                                                                                                                                                                                                                                                                                                                                                                                                                                                                                                                                                                                                                                                                                                                                                                                                                                                                | T-Harness                                                    | Radio       |  |  |
| 2003-05                                   | Cavalier             | Factory SDAR Interface Cable                                                  | XM Tuner Location | On rear deck in center                                                                                                                                                                                                                                                                                                                                                                                                                                                                                                                                                                                                                                                                                                                                                                                                                                                                                                                                                                                                                                                                                                                                                                                                                                                                                                                                                                                                                                                                                                                                                                                                                                                                                                                                                                                                                                                                                                                                                                                                                                                                                                         | T-Harness                                                    | Radio       |  |  |
| 2005-06                                   | Colorado             | Factory SDAR Interface Cable                                                  | XM Tuner Location | Behind Glovebox                                                                                                                                                                                                                                                                                                                                                                                                                                                                                                                                                                                                                                                                                                                                                                                                                                                                                                                                                                                                                                                                                                                                                                                                                                                                                                                                                                                                                                                                                                                                                                                                                                                                                                                                                                                                                                                                                                                                                                                                                                                                                                                | T-Harness                                                    | Radio       |  |  |
| 2005-06                                   | Corvette             | Factory SDAR Interface Cable                                                  | XM Tuner Location | Driver side rear panel (above wheel well)                                                                                                                                                                                                                                                                                                                                                                                                                                                                                                                                                                                                                                                                                                                                                                                                                                                                                                                                                                                                                                                                                                                                                                                                                                                                                                                                                                                                                                                                                                                                                                                                                                                                                                                                                                                                                                                                                                                                                                                                                                                                                      | T-Harness                                                    | Radio       |  |  |
| 2005-06                                   | Equinox              | Factory SDAR Interface Cable                                                  | XM Tuner Location | Left Rear Quarter Panel                                                                                                                                                                                                                                                                                                                                                                                                                                                                                                                                                                                                                                                                                                                                                                                                                                                                                                                                                                                                                                                                                                                                                                                                                                                                                                                                                                                                                                                                                                                                                                                                                                                                                                                                                                                                                                                                                                                                                                                                                                                                                                        | T-Harness                                                    | Radio       |  |  |
| 2003-05                                   | Express Van          | , , , , , , , , , , , , , , , , , , , ,                                       |                   | · · · · · · · · · · · · · · · · · · ·                                                                                                                                                                                                                                                                                                                                                                                                                                                                                                                                                                                                                                                                                                                                                                                                                                                                                                                                                                                                                                                                                                                                                                                                                                                                                                                                                                                                                                                                                                                                                                                                                                                                                                                                                                                                                                                                                                                                                                                                                                                                                          | T-Harness                                                    | Radio       |  |  |
| 2003-05                                   | Impala               | Factory SDAR Interface Cable                                                  | XM Tuner Location | Right rear quarter panel                                                                                                                                                                                                                                                                                                                                                                                                                                                                                                                                                                                                                                                                                                                                                                                                                                                                                                                                                                                                                                                                                                                                                                                                                                                                                                                                                                                                                                                                                                                                                                                                                                                                                                                                                                                                                                                                                                                                                                                                                                                                                                       | T-Harness                                                    | Radio       |  |  |
| 2003-05                                   | Monte Carlo          | Factory SDAR Interface Cable                                                  | XM Tuner Location | Right rear quarter panel                                                                                                                                                                                                                                                                                                                                                                                                                                                                                                                                                                                                                                                                                                                                                                                                                                                                                                                                                                                                                                                                                                                                                                                                                                                                                                                                                                                                                                                                                                                                                                                                                                                                                                                                                                                                                                                                                                                                                                                                                                                                                                       | T-Harness                                                    | Radio       |  |  |
| 2004                                      | S-10                 |                                                                               |                   | The state of the s | T-Harness                                                    | Radio       |  |  |
| 2003-06                                   | Silverado/HD         | Factory SDAR Interface Cable                                                  | XM Tuner Location | Behind Glovebox                                                                                                                                                                                                                                                                                                                                                                                                                                                                                                                                                                                                                                                                                                                                                                                                                                                                                                                                                                                                                                                                                                                                                                                                                                                                                                                                                                                                                                                                                                                                                                                                                                                                                                                                                                                                                                                                                                                                                                                                                                                                                                                | T-Harness                                                    | Radio       |  |  |
| 2004-06                                   | SSR                  | , , , , , , , , , , , , , , , , , , , ,                                       |                   |                                                                                                                                                                                                                                                                                                                                                                                                                                                                                                                                                                                                                                                                                                                                                                                                                                                                                                                                                                                                                                                                                                                                                                                                                                                                                                                                                                                                                                                                                                                                                                                                                                                                                                                                                                                                                                                                                                                                                                                                                                                                                                                                | T-Harness                                                    | Radio       |  |  |
| 2003-06                                   | Suburban             | Factory SDAR Interface Cable                                                  | XM Tuner Location | Behind Glovebox                                                                                                                                                                                                                                                                                                                                                                                                                                                                                                                                                                                                                                                                                                                                                                                                                                                                                                                                                                                                                                                                                                                                                                                                                                                                                                                                                                                                                                                                                                                                                                                                                                                                                                                                                                                                                                                                                                                                                                                                                                                                                                                | T-Harness                                                    | Radio       |  |  |
| 2003-06                                   | Tahoe                | Factory SDAR Interface Cable                                                  | XM Tuner Location | Behind Glovebox                                                                                                                                                                                                                                                                                                                                                                                                                                                                                                                                                                                                                                                                                                                                                                                                                                                                                                                                                                                                                                                                                                                                                                                                                                                                                                                                                                                                                                                                                                                                                                                                                                                                                                                                                                                                                                                                                                                                                                                                                                                                                                                | T-Harness                                                    | Radio       |  |  |
| 2003-06                                   | Trailblazer          | Factory SDAR Interface Cable                                                  | XM Tuner Location | Behind Glovebox                                                                                                                                                                                                                                                                                                                                                                                                                                                                                                                                                                                                                                                                                                                                                                                                                                                                                                                                                                                                                                                                                                                                                                                                                                                                                                                                                                                                                                                                                                                                                                                                                                                                                                                                                                                                                                                                                                                                                                                                                                                                                                                | T-Harness                                                    | Radio       |  |  |
| 2005-06                                   | Uplander             | Factory SDAR Interface Cable                                                  | XM Tuner Location | Left Side of Dash above Steering Column                                                                                                                                                                                                                                                                                                                                                                                                                                                                                                                                                                                                                                                                                                                                                                                                                                                                                                                                                                                                                                                                                                                                                                                                                                                                                                                                                                                                                                                                                                                                                                                                                                                                                                                                                                                                                                                                                                                                                                                                                                                                                        | T-Harness                                                    | Radio       |  |  |
| 2003-05                                   | Venture              | Factory SDAR Interface Cable                                                  | XM Tuner Location |                                                                                                                                                                                                                                                                                                                                                                                                                                                                                                                                                                                                                                                                                                                                                                                                                                                                                                                                                                                                                                                                                                                                                                                                                                                                                                                                                                                                                                                                                                                                                                                                                                                                                                                                                                                                                                                                                                                                                                                                                                                                                                                                | T-Harness                                                    | Radio       |  |  |
| GMC                                       |                      |                                                                               |                   |                                                                                                                                                                                                                                                                                                                                                                                                                                                                                                                                                                                                                                                                                                                                                                                                                                                                                                                                                                                                                                                                                                                                                                                                                                                                                                                                                                                                                                                                                                                                                                                                                                                                                                                                                                                                                                                                                                                                                                                                                                                                                                                                |                                                              |             |  |  |
| 2005-06                                   | Canyon               | Factory SDAR Interface Cable                                                  | XM Tuner Location | Behind Glovebox                                                                                                                                                                                                                                                                                                                                                                                                                                                                                                                                                                                                                                                                                                                                                                                                                                                                                                                                                                                                                                                                                                                                                                                                                                                                                                                                                                                                                                                                                                                                                                                                                                                                                                                                                                                                                                                                                                                                                                                                                                                                                                                | T-Harness                                                    | Radio       |  |  |
| 2003-06                                   | Denali/Denali XL     | Factory SDAR Interface Cable                                                  | XM Tuner Location |                                                                                                                                                                                                                                                                                                                                                                                                                                                                                                                                                                                                                                                                                                                                                                                                                                                                                                                                                                                                                                                                                                                                                                                                                                                                                                                                                                                                                                                                                                                                                                                                                                                                                                                                                                                                                                                                                                                                                                                                                                                                                                                                | T-Harness                                                    | Radio       |  |  |
| 2003-06                                   | Envoy                | Factory SDAR Interface Cable                                                  | XM Tuner Location |                                                                                                                                                                                                                                                                                                                                                                                                                                                                                                                                                                                                                                                                                                                                                                                                                                                                                                                                                                                                                                                                                                                                                                                                                                                                                                                                                                                                                                                                                                                                                                                                                                                                                                                                                                                                                                                                                                                                                                                                                                                                                                                                | T-Harness                                                    | Radio       |  |  |
| 2004                                      | Jimmy                |                                                                               |                   |                                                                                                                                                                                                                                                                                                                                                                                                                                                                                                                                                                                                                                                                                                                                                                                                                                                                                                                                                                                                                                                                                                                                                                                                                                                                                                                                                                                                                                                                                                                                                                                                                                                                                                                                                                                                                                                                                                                                                                                                                                                                                                                                | T-Harness                                                    | Radio       |  |  |
| 2004                                      | S-15/Sonoma          |                                                                               |                   |                                                                                                                                                                                                                                                                                                                                                                                                                                                                                                                                                                                                                                                                                                                                                                                                                                                                                                                                                                                                                                                                                                                                                                                                                                                                                                                                                                                                                                                                                                                                                                                                                                                                                                                                                                                                                                                                                                                                                                                                                                                                                                                                | T-Harness                                                    | Radio       |  |  |
| 2003-05                                   | Savana Van           |                                                                               |                   |                                                                                                                                                                                                                                                                                                                                                                                                                                                                                                                                                                                                                                                                                                                                                                                                                                                                                                                                                                                                                                                                                                                                                                                                                                                                                                                                                                                                                                                                                                                                                                                                                                                                                                                                                                                                                                                                                                                                                                                                                                                                                                                                | T-Harness                                                    | Radio       |  |  |
| 2003-06                                   | Sierra/Sierra Denali | Factory SDAR Interface Cable                                                  | XM Tuner Location | Behind Glovebox                                                                                                                                                                                                                                                                                                                                                                                                                                                                                                                                                                                                                                                                                                                                                                                                                                                                                                                                                                                                                                                                                                                                                                                                                                                                                                                                                                                                                                                                                                                                                                                                                                                                                                                                                                                                                                                                                                                                                                                                                                                                                                                | T-Harness                                                    | Radio       |  |  |
| 2003-06                                   | Yukon/Yukon XL       | Factory SDAR Interface Cable                                                  | XM Tuner Location | Behind Glovebox                                                                                                                                                                                                                                                                                                                                                                                                                                                                                                                                                                                                                                                                                                                                                                                                                                                                                                                                                                                                                                                                                                                                                                                                                                                                                                                                                                                                                                                                                                                                                                                                                                                                                                                                                                                                                                                                                                                                                                                                                                                                                                                | T-Harness                                                    | Radio       |  |  |