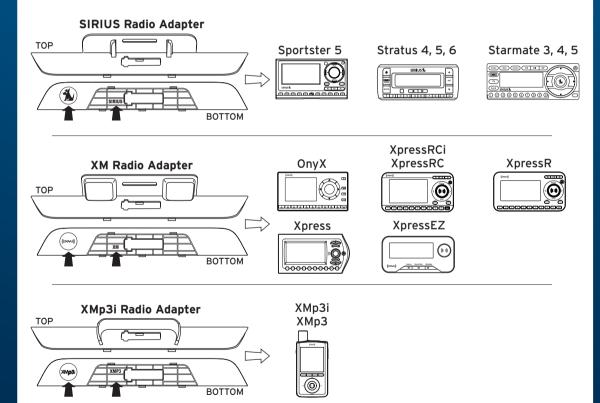

## Radio Dock Adapter Installation & Identification

The three Radio Dock Adapters included with your Portable Speaker Dock are designed to align your particular Satellite Radio with the Portable Speaker Dock's connector, and provide support for your Radio. The adapters are constructed from precision molded plastic. During installation, extra care must be taken to not bend, force, or otherwise stress the adapter. Take care to align the tabs on the underside of the adapter with the corresponding receptacles on the Portable Speaker Dock, so as not bend or break these tabs. Refer to step 4 of the enclosed Quick Start Guide, or page 16 of the User Guide, for specific installation instructions.

The three different Radio Dock Adapters are identified below. Each adapter has a sticker affixed on the bottom which identifies the brand of Radio associated with the adapter (SIRIUS, XM, or XMp3i). Turn the adapters over and select the correct adapter for your brand and model of Radio.