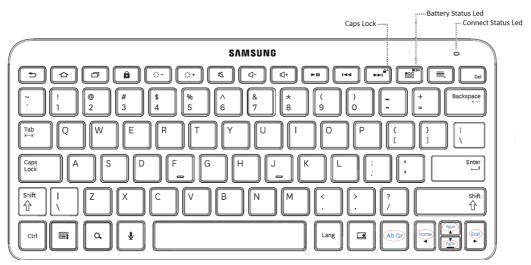

# Samsung Bluetooth Keyboard

# **Quick Guide**

Model No.: BKB-10



# **Getting Start**

Thank you for choosing this keyboard with Bluetooth technology to ensure no hinder communication between the keyboard and your computer without connecting cable. The transmission and receiving of keyboard are free from angle restriction.

## **AAA Battery**

Ensure battery power is above low level.

### Set power switch is On

## Part Names





## **Connecting**

- 1. Slide Up Power Switch
- 2. Press and Hold "Connect Button" (3sec) until the Connect Status LED on

### FCC ID: A3LBKB-10

#### FCC Part 15.19

This device complies with part 15 of the FCC Rules. Operation is subject to the following two conditions: (1) This device may not cause harmful interference, and (2) this device must accept any interference received, including interference that may cause undesired operation.

#### FCC Part 15.21

Any changes or modifications (including the antennas) made to this device that are not expressly approved by the manufacturer may void the user's authority to operate the equipment.

#### IC: 649E-BKB10

This device complies with Industry Canada licence-exempt RSS standard(s).

Operation is subject to the following two conditions