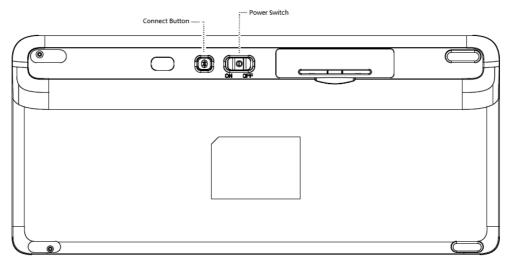

### Set power switch is On

## **Connecting**

- 1. Slide Up Power Switch
- 2. Press and Hold "Connect Button" (3sec) until the Connect Status LED on