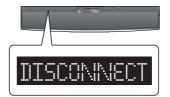

#### To disconnect the Bluetooth device from the Home Theater System

You can disconnect the Home Theater System from the Bluetooth device. (refer to bluetooth device's user manual)

- The Home Theater System will be disconnected.
- When the Home Theater System is disconnected from the Bluetooth device, the Home Theater System will display "DISCONNECT" on the front display.

#### To disconnect the Home Theater System from the Bluetooth device

Press the **FUNCTION** button on the front panel of the home theater system to switch from "**BT AUDIO**" to another mode.

- The bluetooth device connected will wait a certain time for response from the home theater system before terminating the connection. (Time to disconnection may differ, depending on the bluetooth device)
- The currently connected device will be disconnected.