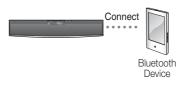

#### **USING BLUETOOTH**

You can use a Bluetooth device to enjoy music with high quality stereo sound, all without wires!

#### What is Bluetooth?

Bluetooth is an new technology that enables Bluetooth-compliant devices to easily interconnect with each other using a short wireless connection.

- A Bluetooth device may cause a noise or malfunction, depending on usage.
  - When a part of the body is in contact with the receiving/transmitting system of the Bluetooth device or the Home Theater System.
  - Electrical variation from electrical jamming by the wall, corner or office partitioning.
  - Electrical interference from the same frequency-band devices including medical equipment, microwave oven and wireless LAN.
- Pair the Home Cinema System with the Bluetooth device while maintaining a close distance.
- The further the distance is between Home Theater System and Bluetooth device, the worse the quality is. If the distance exceeds the Bluetooth operational range, the connection is lost.
- The Home Theater System only supports Middle Quality SBC data(up to 237kbps@48kHz), and does not support High Quality SBC data(328kbps@44.1kHz).
- In poor reception-sensitivity areas, the Bluetooth connection may not work properly.
- The Home Theater System has an effective reception range of up to 33 feet in all directions if there are
  no obstacles. The connection will be automatically cut off if the distance is out of this range.
   Even within this range, the sound quality may be deteriorated by obstacles such as walls or doors.

#### To connect the Home Theater System to a bluetooth device

Check if the Bluetooth device supports the Bluetooth-compliant stereo headset function.

- Press the FUNCTION button on the front panel of the home theater system repeatedly until the "BT AUDIO" appears.
  - The mode switches as follows :