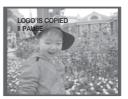

#### SETTING THE WALLPAPER

While watching a DVD or JPEG CD, you can set the image you like as background wallpaper.

- 1. During playback, press the PAUSE (n) button when an image you like appears.
- 2. Press the LOGO button.
  - COPY LOGO DATA will be displayed on the TV screen.
- 3. The power will turn off and then back on.
  - The selected wallpaper will be displayed.
  - You can select up to 3 wallpaper settings.

This function will not work when the HDMI output is 720p, 1080i or 1080p.