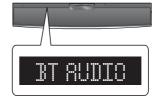

#### To connect the Home Theater System to a bluetooth device

Check if the Bluetooth device supports the Bluetooth-compliant stereo headset function.

- Press the FUNCTION button on the front panel of the home theater system repeatedly until the "BT AUDIO" appears.
  - The mode switches as follows :

DVD/CD 
$$\rightarrow$$
 D. IN  $\rightarrow$  AUX 1  $\rightarrow$  AUX 2  $\rightarrow$  USB  $\rightarrow$  BT AUDIO  $\rightarrow$  TUNER

- You will see "WAIT" for 2 seconds and then "READY" on the front display of theme Theater System.
- 2. Select the Bluetooth menu on Bluetooth device you want to connect. (refer to bluetooth device's user manual)
- 3. Select a Stereo headset menu in a Bluetooth device.
  - You will see a list of scanned devices.
- 4. Select "Samsung Home Theater" from the searched list.
  - When the Home Theater System is connected to the Bluetooth device, the Home Theater System will display "Connect" on the front display, followed by the device name of the connected Bluetooth device.
  - The Home Theater System connection is complete.
- 5. Play music on the connected device.
  - You can listen to the music playing on the connected Bluetooth device over the home theater system.