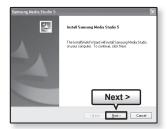

## INSTALLING SAMSUNG MEDIA STUDIO

 Ensure that you run the <Media Studio> installer in your PC's administrator account. Otherwise, <Media Studio> will not be installed. To find the administrator account, please refer to your PC's user manual.

- 1. Insert the Installation CD provided with the player into the CD-ROM drive.
- 2. Click <Install Now>.

- 3. Click <Next>.
  - <Media Studio> installation starts and then creates an a con on your desktop when installation is complete.