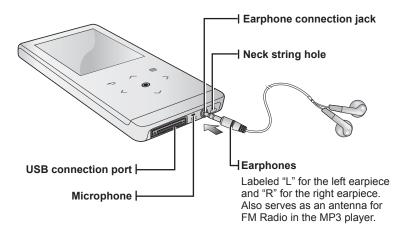

## YOUR MP3 PLAYER (Continued)

These buttons are 'Touch' buttons.

## Menu button Tap to display the menu screen.

#### ∧ Up volume button

Tap to increase the volume or move to an upper item/menu.

#### Sack button

Tap to move to the previous screen. Press and briefly hold to move to the main menu screen.

#### < Left file browser button

Tap to move to the previous track/menu or play the current track from the beginning. Press and briefly hold to quickly scan tracks.

#### Play/Pause, Select button

Tap to select the play/pause and function, move to the next screen.

#### ✓ Down volume button

Tap to reduce the volume or move to a lower item/menu.

#### > Right file browser button

Tap to move to next track/menu. Press and briefly hold to quickly scan tracks.