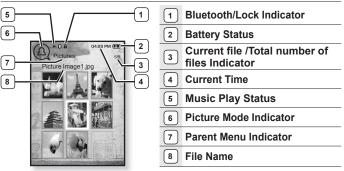

reduce the volume or move to a lower item/menu.

#### > Right file browser button

Tap to move to next track/menu. Press and briefly hold to quickly scan tracks.





### SCREEN DISPLAYS

#### Music



• The screen pictures are for illustration purposes only. The actual screen may differ. NOTE

## **SCREEN DISPLAYS (Continued)**

#### Video



| 1 | Bluetooth/Lock Indicator        | 6 | Video Mode Indicator |
|---|---------------------------------|---|----------------------|
| 2 | Battery Status                  | 7 | File Name            |
| 3 | Current Time                    | 8 | Play Status Bar      |
| 4 | Total Play Time                 | 9 | Current Play Time    |
| 5 | Play/Pause, Search<br>Indicator |   |                      |

## **SCREEN DISPLAYS (Continued)**

#### Picture



[Preview Screen]





## USING THE TOUCH BUTTON

Tap on touch screen with your fingertip.



- To avoid damage to the touch screen, do not use any object other than your fingers to operate it.
- Do not tap on the touch screen if your fingers are not clean.
- Do not tap on the touch screen with gloves on.
- The touch screen may not function if you use a fingernail or other instruments such as a ballpoint pen.

## **CHARGING THE BATTERY**

Charge it before using the player for the first time and when you haven't used it for a long time.

The battery for your mp3 player will fully charge in about 3 hours, although total charging time varies depending on your PC environment.





- 1. Connect the other (larger) end of the USB cable to the USB Connection Port on the bottom of the player.
- 2.