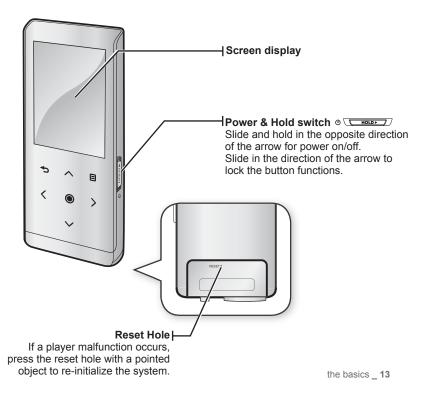

## YOUR MP3 PLAYER (Continued)

These buttons are 'Touch' buttons.

## Menu button Tap to display the menu screen.

#### ∧ Up volume button

Tap to increase the volume or move to an upper item/menu.

#### Sack button

Tap to move to the previous screen. Press and briefly hold to move to the main menu screen.

#### < Left file browser button

Tap to move to the previous track/menu or play the current track from the beginning. Press and briefly hold to quickly scan tracks.

#### Play/Pause, Select button

Tap to select the play/pause and function, move to the next screen.

#### ✓ Down volume button

Tap to reduce the volume or move to a lower item/menu.

#### > Right file browser button

Tap to move to next track/menu. Press and briefly hold to quickly scan tracks.