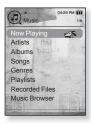

#### Music List

File information including the artist name, album name, music title and genre will be displayed according to the ID3 tag information on the appropriate music file. A file without an ID3 Tag is displayed as [Unknown].

Now Playing : Plays a recently played file or moves to the playback screen of the current file.

Artists : To play by artist

Songs : To play in numeric or alphabetical order Playlists : To play by Playlist. Albums : To play by album Genres : To play by genre

Recorded Files : Shows all recorded files.

Music Browser : Shows all the music files stored in the Music Folder.

- NOTE
- MP3 and WMA music files are compatible with the player.
  MP1 or MP2 files which only have a changed extension to MP3, may not play on the player.
  - What is an ID3 Tag?