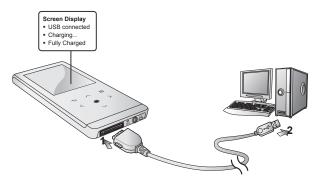

## **CHARGING THE BATTERY**

Charge it before using the player for the first time and when you haven't used it for a long time.

The battery for your mp3 player will fully charge in about 3 hours, although total charging time varies depending on your PC environment.

- 1. Connect the other (larger) end of the USB cable to the USB Connection Port on the bottom of the player.
- 2. Connect the USB cable to the USB port (↔↔) on your PC.