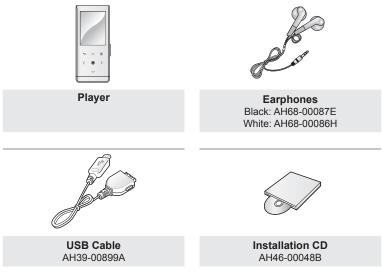

#### **Turning the Power on**

Slide and hold the 0 **Solution switch** in the opposite direction of the arrow.

Power is turned on.

#### **Turning the Power off**

Slide and hold the d **HOLDP** switch in the opposite direction of the arrow again.

MUSIC A Lar

- Power is turned off.
- - Your mp3 player will be automatically turned off when none of the buttons have been pressed for a specific length of time in the pause mode. The factory setting for <Auto Power Off> is 1 minute, but you can change this length of time. See page 30 for more information.

## **RESETTING THE SYSTEM**

If your mp3 player won't turn on, won't play music, or isn't recognized by your computer when you connect it, you may have to reset the system.

Press the Reset hole at the rear of the player with a pointed object such as a safety clip.