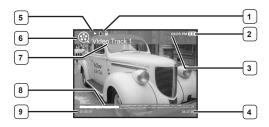

#### Video

| 1 | Bluetooth/Lock Indicator        | 6 | Video Mode Indicator |
|---|---------------------------------|---|----------------------|
| 2 | Battery Status                  | 7 | File Name            |
| 3 | Current Time                    | 8 | Play Status Bar      |
| 4 | Total Play Time                 | 9 | Current Play Time    |
| 5 | Play/Pause, Search<br>Indicator |   |                      |