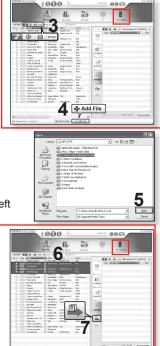

## TRANSFERRING FILES TO THE PLAYER WITH SAMSUNG MEDIA STUDIO (Continued)

- Click the icon for the type of file you want to transfer.
  - Click to display music list.
  - Click et al.
     Click et al.
     to display video list.
  - Click of to display picture list
  - Click erc to display etc list. The ETC list includes file types (ex: TXT, etc) other than music, picture, and video files.
- Click <Add File> on the bottom of <Media Studio>.
  - The <Open> window will appear.
- 5. Select the files to add and click <Open>.
  - The files are added to the list on the left side the <Media Studio> Screen.
- 6. Select the file to transfer from the list on the left side.
- 7. Click the 🎒 icon.
  - The file you selected is transferred to the player

## TRANSFERRING FILES TO THE PLAYER WITH SAMSUNG MEDIA STUDIO (Continued)

 Do not disconnect the USB cable during file transfer. Disconnecting during transfer may damage the player or your PC.

 Connect the player to the computer directly rather than through a USB hub to avoid an unstable connection.

- When transferring a video file to the player using Media Studio, it is automatically converted into. SVI format before transfer. The file size is automatically adjusted, too.
- When transferring a picture file to the player using Media Studio, it is automatically converted into JPG format before transfer. The file size is automatically adjusted, too.
- A picture that is transferred to the player without using <Media Studio> can look different on the screen from the original picture.
- All functions are disabled during connection.
- If you connect the USB cable to the PC in the Low Battery condition, the player will be charged for several minutes before connecting to the PC.
- Samsung Media Studio has a thorough Help function. If you can't find the answer to your question about Media Studio, click <MENU> → <Help> → <Help> on the top of the <Media Studio> program.
- What is SVI?