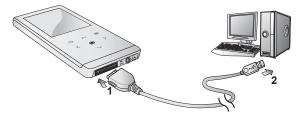

## **CHARGING THE BATTERY**

Charge it before using the player for the first time and when you haven't used it for a long time.

The battery for your mp3 player will fully charge in about 3 hours, although total charging time varies depending on your PC environment.

- 1. Connect the other (larger) end of the USB cable to the USB Connection Port on the bottom of the player.
- 2. Connect the USB cable to the USB port (↔↔) on your PC.

■ Before you start - USB 케이블을 연결하기 전 이어폰을 제거하세요.

- 1. Connect the other (larger) end of the USB cable to the USB Connection Port on the bottom of the player.
- 2. Connect the USB cable to the USB port (•<→) on your PC.
  - USB connected> appears on the screen display of the player.
  - Media Studio> will automatically start when the player is connected to your PC
  - If the program does not start automatically, double click the <Media Studio> icon e on the desktop.