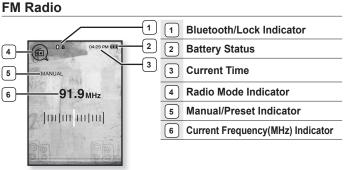

### SCREEN DISPLAYS

#### Music

• The screen pictures are for illustration purposes only. The actual screen may differ. NOTE

## **SCREEN DISPLAYS (Continued)**

#### Video

| 1 | Bluetooth/Lock Indicator        | 6 | Video Mode Indicator |
|---|---------------------------------|---|----------------------|
| 2 | Battery Status                  | 7 | File Name            |
| 3 | Current Time                    | 8 | Play Status Bar      |
| 4 | Total Play Time                 | 9 | Current Play Time    |
| 5 | Play/Pause, Search<br>Indicator |   |                      |

#### Picture

[Preview Screen]