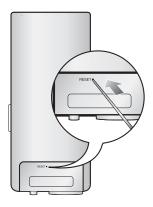

## **RESETTING THE SYSTEM**

If your mp3 player won't turn on, won't play music, or isn't recognized by your computer when you connect it, you may have to reset the system.

Press the Reset hole at the rear of the player with a pointed object such as a safety clip.

- The system will be initialized.
- Your settings and files will not be affected.