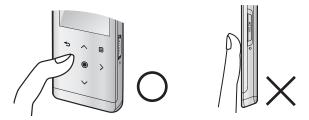

## USING THE TOUCH BUTTON

Tap on touch screen with your fingertip.

- To avoid damage to the touch screen, do not use any object other than your fingers to operate it.
- Do not tap on the touch screen if your fingers are not clean.
- Do not tap on the touch screen with gloves on.
- The touch screen may not function if you use a fingernail or other instruments such as a ballpoint pen.