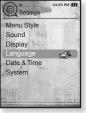

#### Language Settings

The menus on your new mp3 player can be set to appear in any one of multiple languages. You can change your preference language easily.

- 1. Press and briefly hold [ →] to move to the main menu screen.
- 2. Tap [< >] to select <Settings> and tap [.
  - The <Settings> menu appears.
- 3. Tap  $[\land \lor]$  to select <Language> and tap  $[\textcircled{\baselinetwidth}]$ .
  - Select from <English>, <한국어>, <Français>,
     >Deutsch>, <Italiano>, <日本語>, <简体中文>,
     <繁體中文>, <Español>, <Pycckui≯>, <Magyar>,
     <Nederlands>, <Polski>, <Português>, <Svenska>,
     <ไพย>, <Čeština>, <E\ληνικά>, <Türkçe>, <Norsk>, <Dansk>, <Suomi>,
     <Español (Sudamérica)>, <Português (Brasil)>, <Indonesia>, <Tiếng Việt>,
     <Bulgarian>, <Română>, <Ykpaïнcka>, <Slovenščina> or <Slovenský>.
- 4. Tap  $[^{\sim}]$  to select a desired language and tap  $[\bigcirc]$ .

#### **Date&Time Settings**

You can set the current time and date.

- 1. Press and briefly hold [→] to move to the main menu screen.
- 2. Tap [< >] to select <Settings> and tap [.
  - The <Settings> menu appears.
- 3. Tap [∧ ∨] to select <Date&Time> and tap [...].
  - The <Date&Time> screen appears.
- Tap [ < >] to move to <Year, Month, Date, Hour, Min, AM/PM> and tap [ ^ ~] to set each item.
- 5. Tap [③].
- 6. Tap  $[\land \lor]$  to select <Yes> and tap [O].
  - The time setting is completed.

#### **System Settings**

Choose the sleep timer, start mode, auto power off, default setting that's right for you.

- 1. Press and briefly hold [ →] to move to the main menu screen.
- 2. Tap [< >] to select <Settings> and tap [.
  - The <Settings> menu appears.
- 3. Tap  $[\land \lor]$  to select **<System>** and tap [O].
  - The <System> menu appears.
- 4. Use the [^ ] and [O] to set functions.

| Settings                | 04:28 PM 🛄 |
|-------------------------|------------|
| Menu Style<br>Sound     |            |
| Display                 | in gi t    |
| Language<br>Date & Time |            |
| System                  | <u>s</u>   |
|                         | 65         |
| 00                      |            |