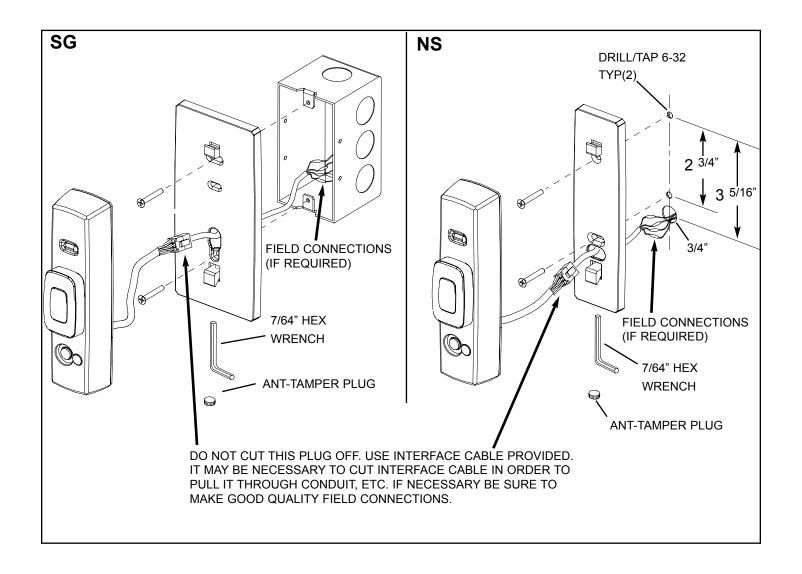

## **LOCKNETICS**<sub>®</sub>

## MODULAR READER INSTRUCTIONS: **KP, MG, PXH**



## FCC Note for PXH models only:

This device complies with part 15 of the FCC rules. Operation is subject to the following two conditions: (1) this device may not cause harmful interference, and (2) this device must accept any interference received, including any interference that may cause undesired operation. Changes or modifications not expressly approved by the party responsible for compliance could void the user's authority to operate the equipment.

## SEE SYSTEM INSTRUCTIONS FOR MORE INFORMATION.



FORM 77005 Rev. A 10/25/2004