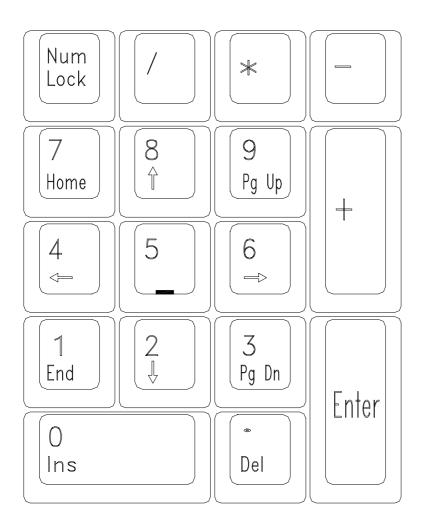

#### 1. Numeric key

2. Cursor / keypad key

Usually, When press any key for a few second, repeat the key which is pressed and stop the key if don't touch the key ( except NumLock key ).

#### 1.1.1 Numeric key

When Num Lock is ON and you press a numeric keypad key : the Keys function like a number pad

### 1.1.2 Cursor/Key Pad

This keys function is very flexible , according to application program . [Home] Key

Move cursor to the first of line or page , according to application program [End] Key

Move cursor to the last of line or page, according to application program

#### [PgUp] & [PgDn] Key

Whenever press a key, move a monitor under scroll.

[+] and [-]Key : this keys has the function of ADD , Subtraction mathematically.

[Ins]Key : this keys has the function of Insertion/Replacement MODE [Del]Key : this keys has the function of Delete a Character in cursor.