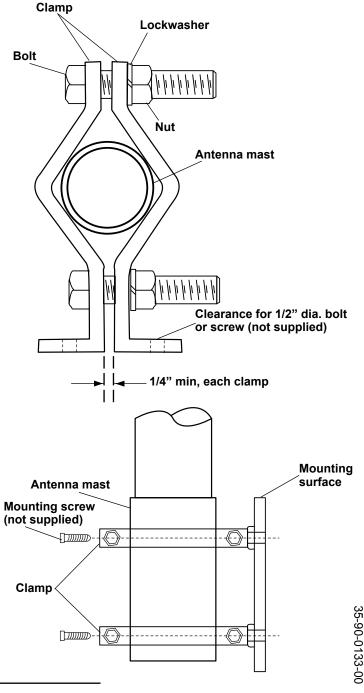

## Installation Instructions

Choose a mounting location that is as high as possible, as free as possible of obstructions, and as far as possible from other antennas.

- 1. Assemble the four clamp halves to the antenna's mounting sleeve, or to the mast you are mounting. Position one clamp at the bottom of the mounting sleeve and the other clamp at the top of the sleeve. The clamps should be at least one foot apart.
- 2. Hold the antenna against the mounting surface and mark the location of the mounting holes, using the clamps as a template.
- 3. Drill holes according to the size of the mounting screws or bolts (not supplied) to be used. Be sure to use only stainless steel hardware. When drilling fiberglass, use wood boring bits, not metal drilling bits, and use a backup wooden block underneath the surface to reduce push-through damage.
- 4. Disassemble the clamps from the antenna and securely fasten the clamp halves to the mounting surface.

**Important:** If the thickness of the mounting surface is not adequate to support the strain, use a wooden or metal backup pad (not supplied) underneath the surface during installation.

5. Reposition the antenna mounting sleeve in the clamps and tighten securely. The clamp halves must remain a minimum of 1/4" apart when the installation is complete.