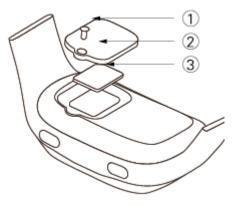

#### 2) Install SIM Card

- ① Before installing SIM Card, make sure this watch is power off;
- 2 Please use Screwdriver to open this SIM Card case on the back of the watch ;

③ We are using standard Nano SIM card (SIM card for iPhone6S). Insert the card with the mental side up into the Sim card case;

- ④ Cover the Sim card case, use the screwdriver to tighten the screws;
- ⑤ Start the watch , if it is no signal , please install Sim card again.