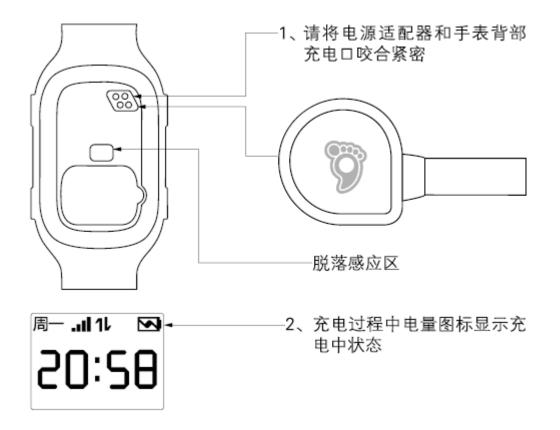

#### Charging:

Please use the original power adapter and cable to charge the watch

1, This watch is pin charging, tightening this pin and power adapter.

: When watch is charging , this battery icon show charging .