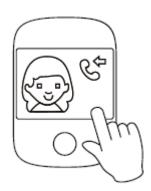

Calling Touch calling : Touch the avatar to calling

点击屏幕头像 拨打电话

Calling quickly

Press button 1 and button 2 for 3 seconds to calling quickly

Button Calling When watch is in contact interface, press button to calling