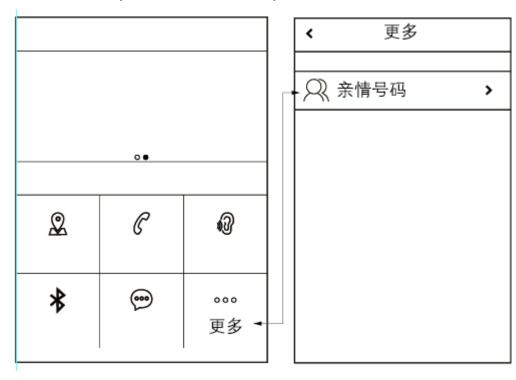

Add family number: When add family number on APP, watch will add this number as contact number automatically

1. Click More- Family number, can add 60 family number in total

- 2. Input telephone number, then save, add it successfully.
- 3. Watch will add this number as contact number automatically