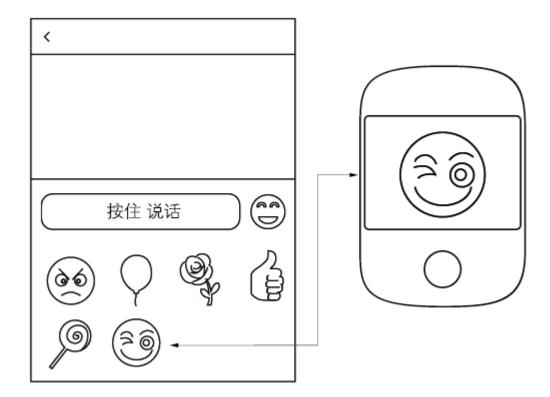

2. Answering Voice message

Touch answering: Click avatar to playing the voice message.

Button answering: Press button ①for 3 seconds, to playing the voice message

Colorful Icons

- 1. When in voice message on APP, select one icon, select sending
- 2. Sending it successfully, this icons will show on the watch screen .