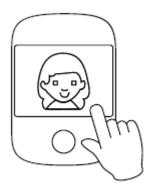

Calling Touch calling : Touch the avatar to calling

点击屏幕头像 拨打电话

Calling quickly

Press button 1 and button 2 for 3 seconds to calling quickly

Button Calling When watch is in contact interface, press button to calling