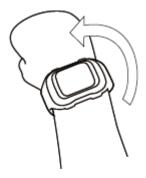

Wearing Watch: Please wearing this watch as photo shows:

About APP

1. APK Brief Introduction

 $\star$  Abardeen KT04 relationship with APP:

Before using KT04, you should download APP : Kids Mate . APP software is the core of the watch, all functions are implemented on the APP