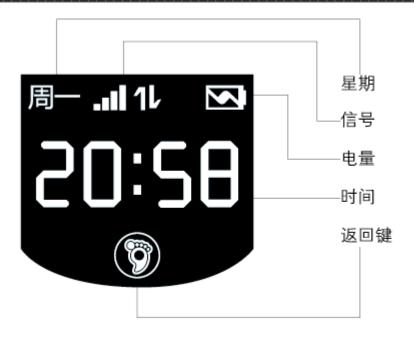

日期、星期、时间自动联网更新

Time, date will update automatically when the watch connect to server.