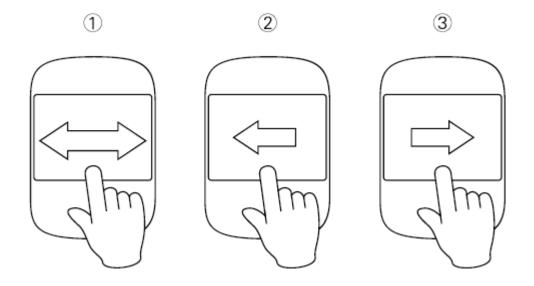

1. When watch under sleeping, click any button to wake up the watch .

2. Main interface slide to enter main menu Slide like photo shows:

- 1) Slide left or right to enter function interface;
- 2) When watch in function interface, slide up or left to enter next function;
- 3) When watch in function interface slide down or right to last function.