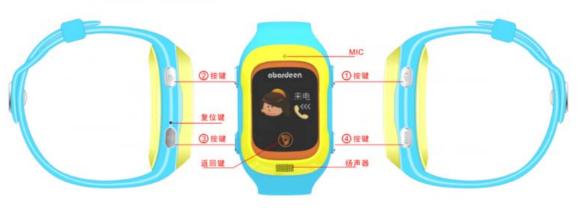

#### 2. Button Descriptions:

- 1.1 Power On / Off button
   Press button ③ for 3 seconds to boot, press button ③ for 8 seconds to turn off the watch;
- (2) SOS Button ( button (4))

In emergency, press SOS button ( button (4)) for 5-7 seconds, the watch will call the first three family number in turns , and send location by SMS automatically.

③ Calling Family number quickly

Under main menu, Press button ① for 3 seconds , call the family number 1. press button ② for 3 seconds , call the family number 2.

#### ④ Switch button

Under standby screen, press button (1) and button (4) to switch function ; under volume interface, press button (1) and button (4) to adjust volume .

#### (5) Confirm button (button (2))

In function interface, press button 2 to enter the different functions; under contact list, press button 2 to record, release to send the voice.

Back Button Click back button to back or hang up the calling.

Reset button Press this button to restart the watch quickly

Microphone :Don't cover it during calling Speaker:Don't cover it during calling Watch Screen:

KT04 is color screen , touch operating smart kids watch.