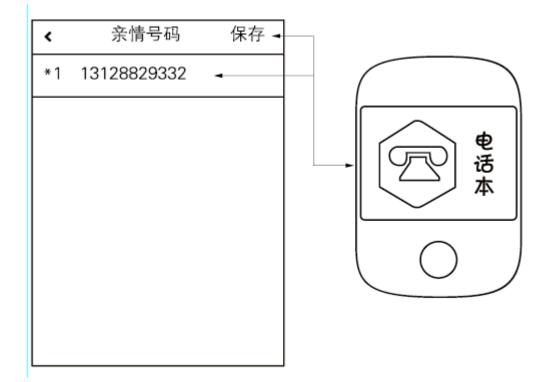

Add family number: When add family number on APP, watch will add this number as contact number automatically

1. Click More- Family number, can add 60 family number in total

- 2. Input telephone number, then save, add it successfully.
- 3. Watch will add this number as contact number automatically