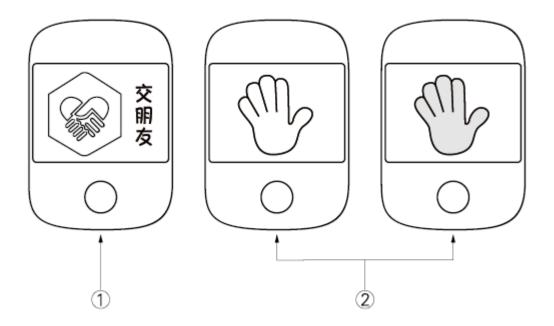

Make friends via Bluetooth

1. Under function interface, enter to the white hand, switch to colorful hand;

2. Within 1M, one watch show white hand, another watch show colorful hand, then can make friends via bluetooth.

Add this friend successfully

- 3. Add this friend successfully, you can change friend's name on APP;
- 4. Press friends' avatar shortly to call friend, press friends' avatar long to send voice message.