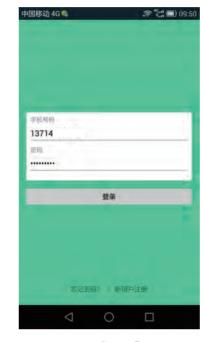

#### 3.App functions instruction

3.1 Registered and set up app, touch the "login" in app to enter system by phone number and password you have set before Image B is the entering app icons; 3.1.1 Step calculation; Check the dates about steps you have made

Figure **8** 

- 3.1.2 Blood pressure & heart beats; Show one week history dates
- 3.1.3 Wechat; Chat with the cane through your app
- 3.1.4 Call; cane holder can answer the phone by your call
- 3.1.5 Position; Check where the cane is
- 3.1.6 Listening; Touch this icon, then cane will call back and hear around voice when
- it get through
- 3.2 Click avatars, enter a page as image 9. Operating steps as follows;