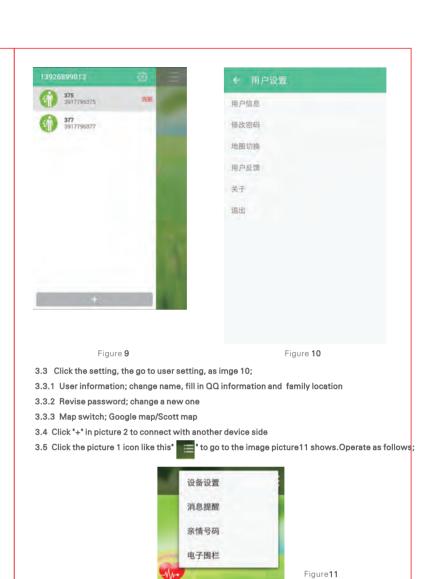

# size:105X145mm

| 3.5.1 Device setting, as following picture 12;                                             |                                                                 |                     |  |
|--------------------------------------------------------------------------------------------|-----------------------------------------------------------------|---------------------|--|
| * 22部                                                                                      | 1                                                               |                     |  |
| 设备信息                                                                                       |                                                                 |                     |  |
| 生活提醒                                                                                       |                                                                 |                     |  |
| 关要时段                                                                                       |                                                                 | I                   |  |
| 解除绑定                                                                                       | Attentions to the blood pressu                                  | re measurement;     |  |
|                                                                                            | Don't stand to measure when y                                   | /ou`re measuring.   |  |
|                                                                                            | Don't measure it when you`re i                                  | n cold condition. T |  |
| Figure <b>12</b>                                                                           | will be failed when your hand t                                 | emperature is too   |  |
| evice information; set up information can be revised and checked here                      | Following dates for your refere                                 | nce                 |  |
| Life Reminders; Click the "+", then you can add more reminders, set up the different time  | Diag d Dragoning Trans                                          | Decession (mag      |  |
| or different reminders. The cane holder will hear a sound and see content it displays when | Blood Pressure Type                                             | Pressure (mr        |  |
| ime comes to it                                                                            | Low                                                             | <90                 |  |
| Caring time; set up this period of time to help check the user position information        | Nomal                                                           | 90-139              |  |
| Remove binding; It means to cut off the connection between phone with cane; Register       | High                                                            | >140                |  |
| gain when it is unbound                                                                    |                                                                 |                     |  |
| 8.5.2 Notifications; display the information SOS or the fall alarm                         | 4.2.5 Music; Click to play the m                                | nusic. Choose the   |  |
| 3.5.3 Family number; Only call for the number that sets up in the app                      | then find "add" from "options" to get music (                   |                     |  |
| 5.4 Electronic fence; set electronic fence, app in your phone will alart                   | music you choose are all to the play list through               |                     |  |
| Cane functions instruction                                                                 | 4.2.6 Radio; Click to the radio                                 |                     |  |
| I.1 Automatically synchronize the time and date after Cane connects with the phone app     | 4.2.7 Calender; Check the date                                  |                     |  |
| 1.2 Double click the screen, then go to the menu                                           | 4.2.8 Album; View the photos.                                   |                     |  |
| .2.1 Phone book; Choose the phone number from your cane phone book, and click "call"       | 4.2.9 Pedometer; Calculate the steps amd set the                |                     |  |
| o make a phone call                                                                        | 4.2.10 Ringing Tones; Set ring. Like ring the bell a            |                     |  |
| •                                                                                          | 4.2.11Setting; Turn on/off or turn up/down the vo               |                     |  |
| I.2.2 Wechat; Cane chat with app. Press" Hold to talk", then let it go to send Voice       | 4.2.12 Shutdown; Power off                                      |                     |  |
| nessages                                                                                   | 4.3 Flishlight; Adjust the brightness of the light by           |                     |  |
| .2.3 Friends; Add friends to each other                                                    | power off                                                       |                     |  |
| .2.4 Blood pressure heart rate test; The following picture shows how to put your hands,    | 4.4 Press SOS for 2 times to hear the time                      |                     |  |
| ingers on the measuring position(do not press too hard),cover the luminous position        | 4.5 SOS alarm by pressing SOS button for a while<br>circulation |                     |  |
|                                                                                            |                                                                 |                     |  |