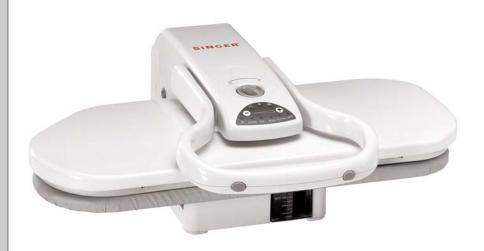

## **ESP2 Steam Press**

## **Features**

- Steam Press with powerful bursts of steam
- Variable heat and steam selections for varied pressing needs
- Large pressing surface
- Opens wide for larger items
- Auto shut-off and wake-up of pressing plate with alarm
- Portable
- Comfortable handle for easy grip
- Washable pad cover

## **Professional Results in Half the Time**

Get the fresh from the cleaners look for everything from curtains to table cloths and shirts to slacks. With a large pressing surface and wide opening consumers can quickly have professional results in half the time of typical ironing. Adjustable heat settings and steam selections allow a wide variety of fabric types to be safely pressed.