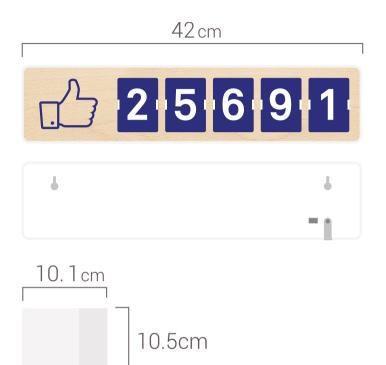

## Specification

| Electronics                                | Size and weight                                                  | Certifications    |
|--------------------------------------------|------------------------------------------------------------------|-------------------|
| Ethernet plug<br>Wi-Fi:802.11bgn(2.54 GHz) | Height: 10.5cm 4.1in<br>Length: 42cm 16.5in<br>Width: 10.1cm 4in | RoHs<br>CE<br>FCC |
| AC 220V/110V                               | Weight: 2.1kg 4.3lbs                                             | RMC               |
| Power consumtion: 0.5W                     |                                                                  |                   |