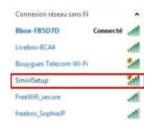

> Now you need to connect your laptop/smartphone to the Wifi network « SmiirlSetup » broadcasted by your Counter.

> Use your web browser (internet explorer, chrome, firefox, safari...) and go to the url : http://192.168.1.1

> Select your Wifi network and its password.

> Click next.