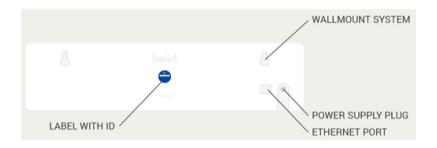

**Plug in** the Counter using the power cable and the adaptor provided.

Have a look at the blue label, this is where the ID of your Counter is located, you'll need this ID at step 2.