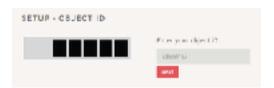

> Enter your object ID & the full address (url) of the Facebook page you want to monitor.