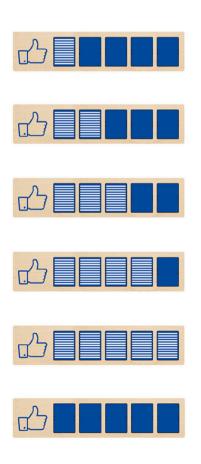

### Understand your Counter

Sometime your Counter will try to communicate with you. Here is a little dictionary that will help you understand what it's saying.

If the first flap displays stripes: your Counter is broadcasting a Wifi network «SmiirlSetup » > Go to step 2

You are connected to the Wifi broadcasted by your Counter.

Your Counter is successfully associated to your Wifi network. Good job !

Your Counter has an IP address. Well done !

Your Counter can communicate with Smiirl servers. Perfect !

Your Counter is fully connected to the internet and is missing informations from my.smiirl.com > Go to step 3