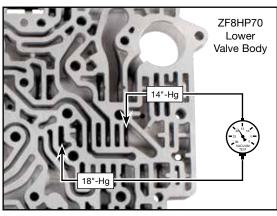

#### 4. Final Testing

Vacuum testing at the port(s) indicated holds the recommended minimum 14 and 18 in-Hg.