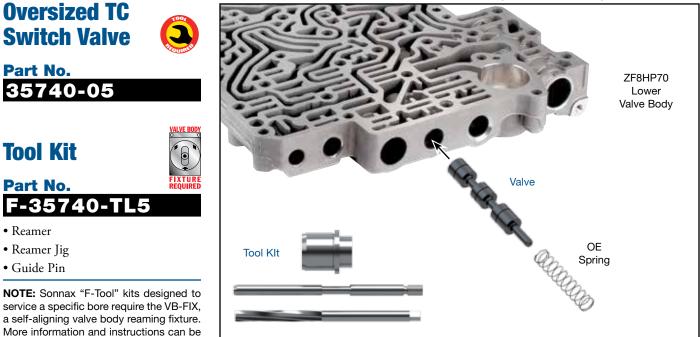

**Oversized TC Switch Valve** 

35740-05

F-35740-T

found online at www.sonnax.com.

Part No.

**Tool Kit** 

Part No.

• Reamer

• Reamer Jig

• Guide Pin

#### 1. Disassembly

a. Remove OE retainer and spring. Set both aside for reuse.

b. Remove and discard OE valve.

### 2. Bore Reaming

Ream TC switch valve bore (for reaming instructions/reamer care, please visit www.sonnax. com). Sonnax reaming tool kit F-35740-TL5 and VB-FIX are required for this operation.

#### **3. Installation & Assembly**

- a. Ensure all debris has been removed from valve bore and body.
- b. Install Sonnax valve with stem facing outward.
- c. Reinstall OE spring. Ensure spring seats over valve stem.
- d. Reinstall OE spring retainer.