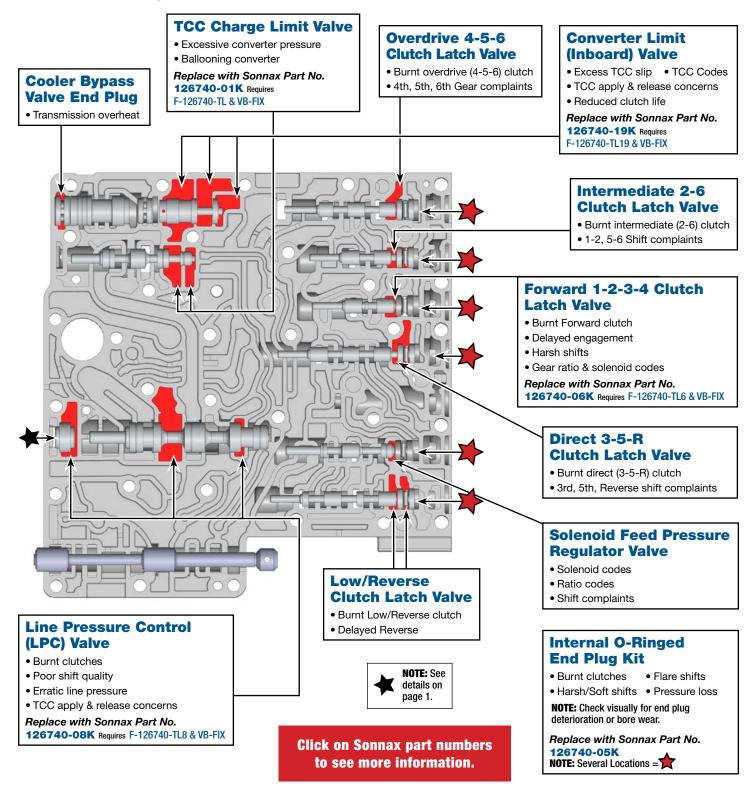

sonnax

# **Critical Wear Areas & Vacuum Test Locations**

NOTE: OE valves are shown in rest position and should be tested in rest position unless otherwise indicated. Test locations are pointed to with an arrow. Springs are not shown for visual clarity. Low vacuum reading indicates wear.

### **Upper Valve Body**



©2016 Sonnax Industries, Inc.

6R140-VacTestGuide 01-12-16

©2016 Sonnax Industries, Inc.

**NOTE:** OE valves are shown in rest position and should be tested in rest position unless otherwise indicated. Test locations are pointed to with an arrow. Springs are not shown for visual clarity. Low vacuum reading indicates wear and Sonnax parts noted for replacement.

#### **Lower Valve Body**

6R140







## **OE Exploded View**

**NOTE:** Depending upon vehicle application, the OE springs shown may not be present.

### **Upper Valve Body**



**ZIP** KIT

| Upper Valve Body Descriptions |                                         |  |
|-------------------------------|-----------------------------------------|--|
| I.D. No.                      | Description                             |  |
| 101                           | TCC Charge Control Valve                |  |
| 102                           | TCC Apply Regulator Valve               |  |
| 103                           | Low/Reverse Clutch Regulator Valve      |  |
| 104                           | Direct 3-5-R Clutch Regulator Valve     |  |
| 105                           | Forward 1-2-3-4 Clutch Regulator Valve  |  |
| 106