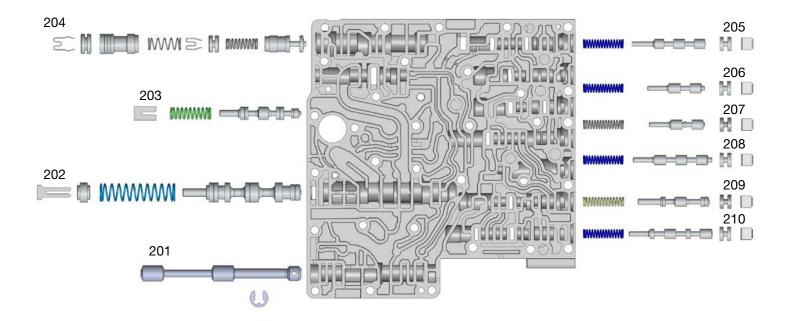

### **OE Exploded View**

NOTE: Depending upon vehicle application, the OE springs shown may not be present.

#### **Lower Valve Body**

**ZIP** KIT

| Lower Valve Body Descriptions |                                        |  |
|-------------------------------|----------------------------------------|--|
| I.D. No.                      | Description                            |  |
| 201                           | Manual Valve                           |  |
| 202                           | Line Pressure Control (LPC) Valve      |  |
| 203                           | TCC Charge Limit Valve                 |  |
| 204                           | Converter Limit (Inboard)              |  |
|                               | Cooler Bypass (Outboard)               |  |
| 205                           | Overdrive 4-5-6 Clutch Latch Valve     |  |
| 206                           | Intermediate 2-6 Clutch Latch Valve    |  |
| 207                           | Forward 1-2-3-4 Clutch Latch Valve     |  |
| 208                           | Direct 3-5-R Clutch Latch Valve        |  |
| 209                           | Solenoid Feed Pressure Regulator Valve |  |
| 210                           | Low/Reverse Clutch Latch Valve         |  |