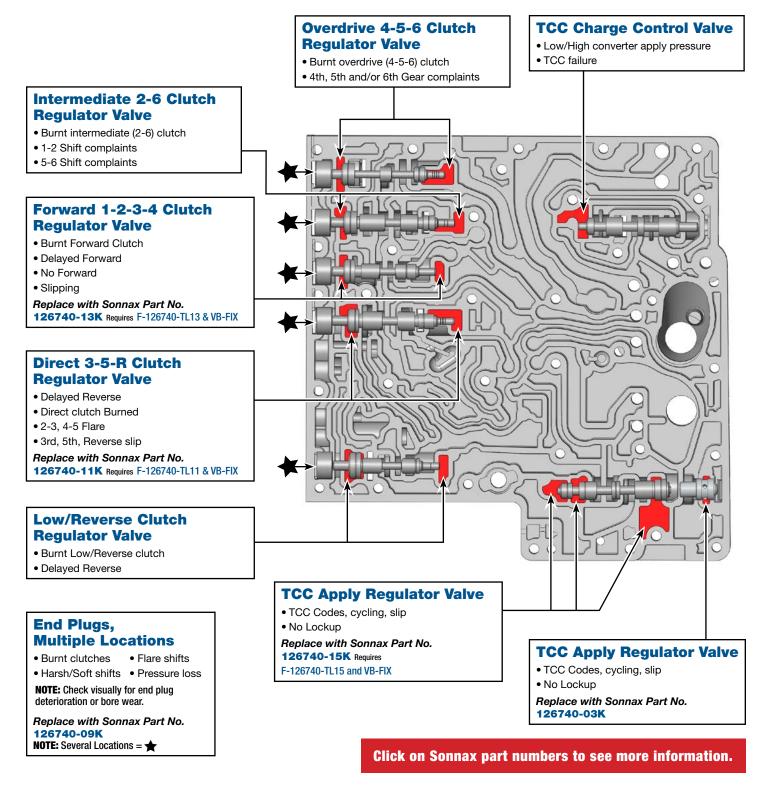

# **Critical Wear Areas & Vacuum Test Locations**

NOTE: OE valves are shown in rest position and should be tested in rest position unless otherwise indicated. Test locations are pointed to with an arrow. Springs are not shown for visual clarity. Low vacuum reading indicates wear.

### **Upper Valve Body**

©2016 Sonnax Industries, Inc.

6R140-VacTestGuide 01-12-16

©2016 Sonnax Industries, Inc.

**NOTE:** OE valves are shown in rest position and should be tested in rest position unless otherwise indicated. Test locations are pointed to with an arrow. Springs are not shown for visual clarity. Low vacuum reading indicates wear and Sonnax parts noted for replacement.