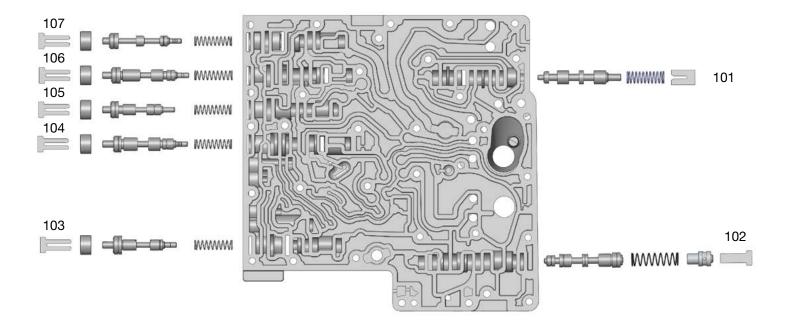

## **OE Exploded View**

**NOTE:** Depending upon vehicle application, the OE springs shown may not be present.

### **Upper Valve Body**

**ZIP** KIT

| Upper Valve Body Descriptions |                                         |  |
|-------------------------------|-----------------------------------------|--|
| I.D. No.                      | Description                             |  |
| 101                           | TCC Charge Control Valve                |  |
| 102                           | TCC Apply Regulator Valve               |  |
| 103                           | Low/Reverse Clutch Regulator Valve      |  |
| 104                           | Direct 3-5-R Clutch Regulator Valve     |  |
| 105                           | Forward 1-2-3-4 Clutch Regulator Valve  |  |
| 106                           | Intermediate 2-6 Clutch Regulator Valve |  |
| 107                           | Overdrive 4-5-6 Clutch Regulator Valve  |  |