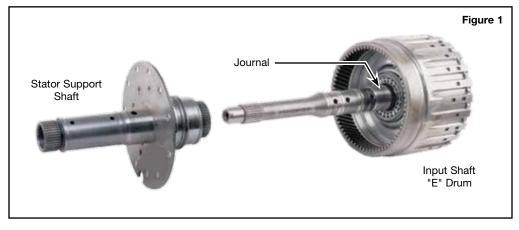

## **Rear Stator Support Bushing**

Part No. 95030-02

Bushings (5)

**NOTE**: Fits 1.180" (29.96mm) dia. input shaft journal only (**Figure 1**).

For units with 1.022" (25.97mm) dia. input shaft journal, check with your distributor for alternate Sonnax stator support bushing.