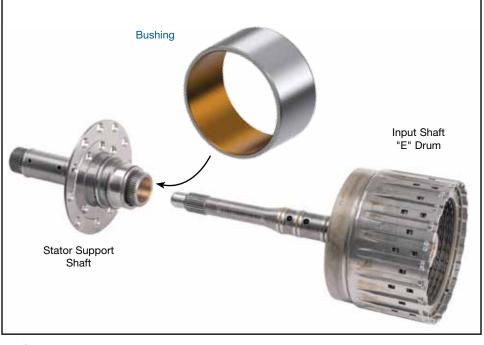

## **Rear Stator Support Bushing**

Part No. 95030-02

Bushings (5)

**NOTE**: Fits 1.180" (29.96mm) dia. input shaft journal only (**Figure 1**).

For units with 1.022" (25.97mm) dia. input shaft journal, check with your distributor for alternate Sonnax stator support bushing.