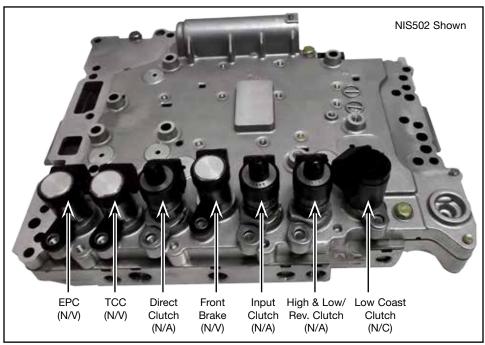

# **RE5R05A Solenoid Identification**

### **Solenoid Identification**

- N/V: Normally Venting
- N/A: Normally Applied
- N/C: Normally Closed