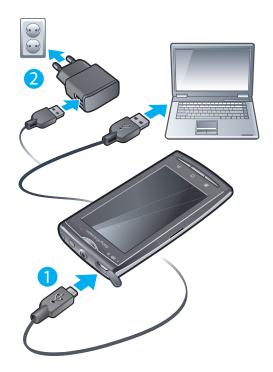

# Charging the battery

The phone battery is partly charged when you buy the phone. It may take a few minutes before the battery icon appears on the screen when you connect the phone to a power source. You can still use your phone while it is charging.

# Notes on USB cable usage and battery charging

- If there are two USB cables in the kit (a USB cable for charging and a USB cable for data transfer), the USB cable for charging is only intended for charging your phone. Do not use it for transferring data. The USB cable for the USB charger is only intended for connection to the AC adapter to charge your phone. It must not be used for connection to a computer. It can only be used for charging your phone. Never use it for charging accessories.
- If there is only one USB cable in the kit, it is intended for charging your phone as well as transferring data.
- If there is only one USB cable for the USB charger in the phone kit, this USB cable is only intended for charging your phone.
- To charge your phone, Sony Ericsson strongly recommends that you use only Sony Ericsson branded original batteries, a power supply which is in accordance with specification YD/T 1591-2006 (a Communications Industry standard of P. R. China), and the USB cable supplied with your phone. The use of third-party products may decrease the performance of your phone and/or pose a risk to your health or safety
- You can charge the battery for more or less than 3 hours. Interrupted charging does not damage the battery. Performance depends on temperature, signal strength, usage patterns, features selected and voice or data transmissions. The standby time for this battery is up to **260** hours.
- A Use only Sony Ericsson branded original batteries intended for use with your mobile phone. If you use other batteries you may not be able to charge your phone.