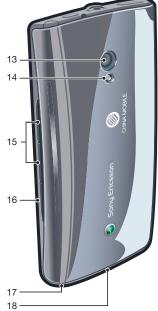

- 13 Camera lens
- 14 Camera light
- Volume keys/zoom keys 15
- 16 Camera key
- Strap hole 17
- Speaker hole 18