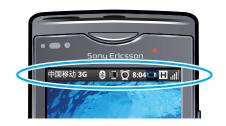

# Status bar

A status bar at the top of the screen displays phone status information and notifications. Notification icons appear on the left side of the status bar. Phone status icons appear on the right side. From the status bar you can access the notification panel.

# Phone status icons

The following status icons may appear on your screen:

| Gil       | The battery is charging             |
|-----------|-------------------------------------|
| E         | Edge available                      |
| н         | 3G available                        |
| C.        | Missed call                         |
| $\succ$   | New text message                    |
| ×         | New multimedia message              |
|           | New email message                   |
| 3         | GPS is activated                    |
| *         | The Bluetooth function is activated |
| Ô         | An alarm is set                     |
| <b>::</b> | SIM card missing                    |
| $\star$   | Airplane mode is activated          |
|           | Vibrate mode                        |
| 1         | Phone speaker is mute               |
| ×         | No signal                           |
| ul        | Signal strength                     |