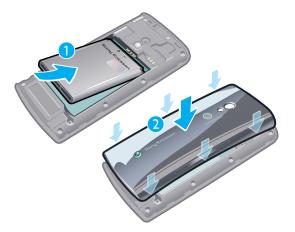

# To insert the battery

- 1 Insert the battery with the label side up and the connectors facing each other.
- 2 Attach the battery cover.