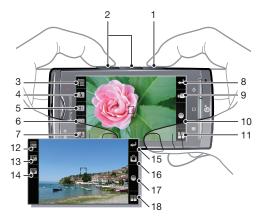

# Viewfinder and camera keys

- 1 Camera key. Activate the camera/Take photos/Record video clips
- 2 Zoom in or out
- 3 Select capturing settings (Still camera)
- 4 Flash
- 5 Adjust brightness
- 6 Take photos with a time delay
- 7 Digital zoom
- 8 Go back to the standby screen
- 9 Switch to video camera
- 10 Take a photo
- 11 View recently taken photos
- 12 Select capture settings (Video camera)
- 13 Adjust brightness
- 14 Select video length
- 15 Go back to the standby screen
- 16 Switch to still camera
- 17 Record a video clip
- 18 Play recently recorded video clips