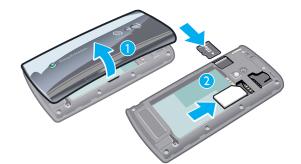

# **Getting started**

To insert the SIM card and the storage card

- 1 Remove the battery cover.
- 2 Slide the SIM card and the storage card into the holders with the gold-coloured contacts facing down.