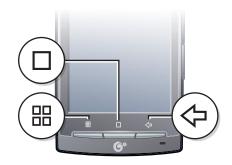

# Using the hardware keys

#### Henu key

Open a list of options available in the current screen or application

#### Home key

- Go to the Home screen or to the applications panes from any application or screen
- Open the recently used applications window

#### Back key

- Go back to the previous screen
- Close the onscreen keypad, a dialog box, an options menu, or the Notifications panel