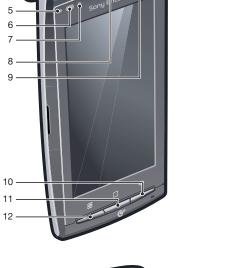

# Getting to know your phone

1

2

3

4

5

6

7

8

9

11

# **Phone overview**

- Mobile TV antenna 1
- 2 Power key/screen lock
- З 3.5 mm headset connector
- 4 Connector for charger/USB cable
- 5 Notification LED
- Proximity sensor 6
- 7 Light sensor
- 8 Ear speaker
- Video call camera lens 9
- 10 Back key
- 11 Home key
- 12 Menu key

- 13 Camera lens
- 14 Camera light
- Volume keys/zoom keys 15
- 16 Camera key
- Strap hole 17
- Speaker hole 18