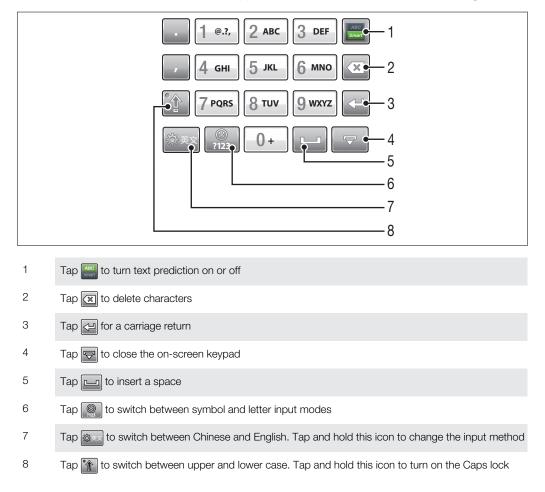

# **Entering text**

You can enter letters, numbers and special characters using the QWERTY keyboard, the traditional keypad, handwriting recognition, or other available input methods. You can switch between these input methods.

# Using the on-screen keypad

You can tap icons on the on-screen keypad to enter text and adjust input settings.

# To enter text

- 1 Tap any text input field. For example, select **Messaging** > **New** and tap in the area of the screen under the **To:** field.
- 2 A text input window opens. To change the input method, tap and hold and select an option:
  - Qwerty Keyboard QWERTY keyboard.
  - **Phone KeyPad** traditional keypad.
  - Handwriting handwriting recognition.
  - **OPhone InputMethod settings** OPhone input method.
  - Other InputMethods other available input methods.
- 3 Use the on-screen keypad or handwriting to enter text.