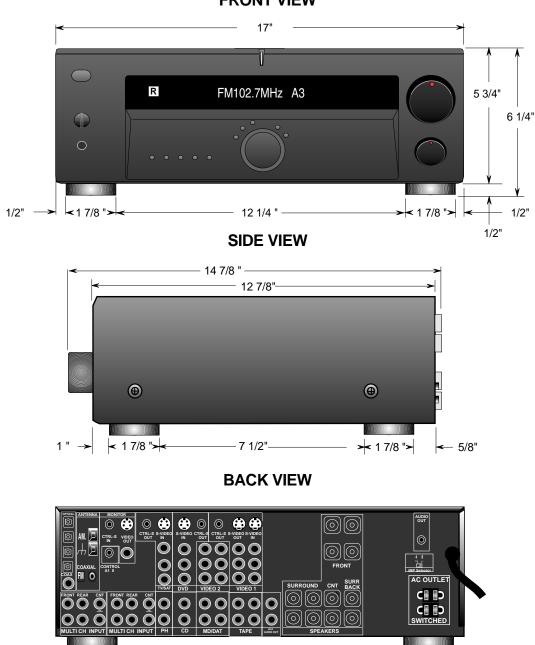

## STR-DE875

**RM-PP505L REMOTE** 

SONY

DESCRIPTION:Dolby DigitalDIMENSIONSReceiver(WHD):17" x 6 1/4" x 14 7/8"WEIGHT:Approx 35 lbs

POWER REQUIREMENT<u>S120V</u> POWER 60H CONSUMPTIO<u>N: 300</u> Watts

FRONT VIEW

NOTE:

WHERE THERE ARE CLOSE TOLERANCES INVOLVED IN CABINET BUILDING OR APPLICATIONS WHICH REQUIRE A GREAT DEGREE OF PRECISION WE RECOMMEND THAT THE PRODUCT ITSELF BE USED TO MAKE THE ACTUAL MEASUREMENTS. SONY WILL NOT BE RESPONSIBLE FOR INACCURACIES IN THE DESIGN OR MANUFACTURE OF ENCLOSURES .