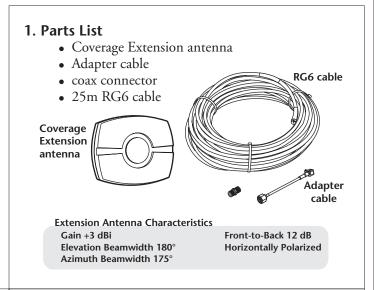

780-00009-01-01

The SpotCell Coverage Extension kit extends SpotCell system coverage into hard to reach places that are blocked by obstructions such as dense walls or shadowed by elevator shafts or duct work.

### 4. Adapter cable to RG6

Join the other end of the adapter cable to one end of the provided RG6 cable with the supplied connector.

**5. Connect RG6 to Coverage Extension Antenna** Connect the other end of the RG6 cable to the

F-connector on the Coverage Extension antenna.

Finally, mount the Coverage Extension antenna in a suitable location on the wall or ceiling.