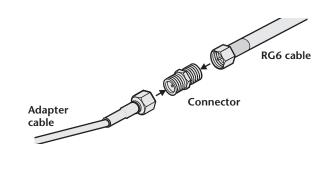

### 4. Adapter cable to RG6

Join the other end of the adapter cable to one end of the provided RG6 cable with the supplied connector.