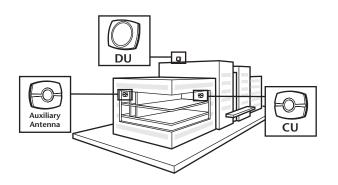

780-00009-01-01

The SpotCell Coverage Extension kit extends SpotCell system coverage into hard to reach places that are blocked by obstructions such as dense walls or shadowed by elevator shafts or duct work.

#### 2. Coverage Extension antenna location

WARNING: The extended coverage antenna should be mounted in locations where people will not approach within 20 cm in front of the antenna.

The main CU and the auxillary antennas should never be co-located side by side and facing in the same direction. The two antennas must have a minimum of 10cm of separation when facing in opposite direction.

The SpotCell Coverage Extension should be connected to the Coverage Unit (CU) only after the SpotCell 100 or SpotCell 200 system has been properly installed.