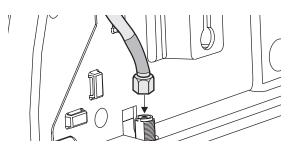

### 4. Adapter cable to RG6

Join the other end of the adapter cable to one end of the provided RG6 cable with the supplied connector.