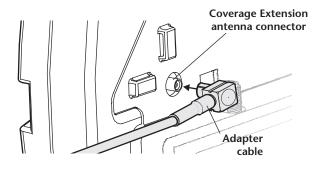

## 3. CU connection

Connect the Adapter cable to the Coverage Extension antenna (MCX) connector on the back of the CU. The CU can be powered and operational while connecting the Coverage Extension antenna.