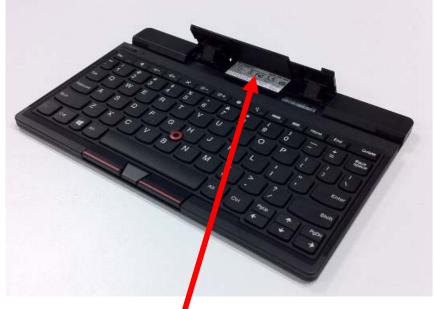

r ON
  - i. Move power switch from left to right than LED will turn on
- 2. Power OFF
  - i. Move power switch from left to right and hold until LED from on to off
- 3. Connect with your system
  - i. When you first turn on your keyboard, the keyboard will flash and into connect mode. And follow system instruction.
  - ii. If you want to connect with other system, please press "Fn" + "Delete" than LED will flash.
- 4. LED
  - i. Front LED Green is keyboard indicator, Orange is battery low indicator.
  - ii. Side LED Green is charge indicator.
- 5. Charge battery
  - i. If you need charge battery, please plug in micro USB cable to charge battery.
- 6. Reset
  - i. If keyboard has no response (ex. Can't power on / off...) please use a paperclip insert into reset hole (near by charge LED)





FCC Label placement Cover need to open when using Keyboard

## FCC Caution:

- 1. The device complies with Part 15 of the FCC rules. Operation is subject to the following two conditions:
  - (1) This device may not cause harmful interference, and

(2) this device must accept any interference received, including interference that may cause undesired operation.

2. This device and its antenna(s) must not be co-located or operating in conjunction with any other antenna or transmitter.

3. Changes or modifications to this unit not expressly approved by the party responsible for compliance could void the user authority to operate the equipment.