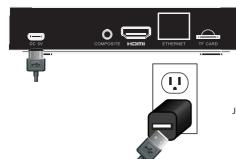

# 2. Power 10TT with the AC Adapter 3. Insert batteries into remote

Join our social media to find out how you can use the 1OTT player!

http://forum.cloudmedia.com http://facebook.com/freeott http://twitter.com/freeott