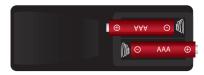

# 2. Power 10TT with the AC Adapter 3. Insert batteries into remote

Join our social media to find out how you can use the 1OTT player!

http://forum.cloudmedia.com http://facebook.com/freeott http://twitter.com/freeott