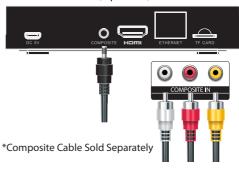

ollowing

### measures:

- -- Reorient or relocate the receiving antenna.
- -- Increase the separation between the equipment and receiver.
- -- Connect the equipment into an outlet on a circuit different from that to which the receiver is connected
- Consult the dealer or an experienced radio/TV technician for help.
  NOTE: This device and its antenna(s) must not be co-located or operation in conjunction with any other antenna or transmitter
  RF Exposure Statement

To maintain compliance with FCC's RF Exposure guidelines, This equipment should be installed and operated with minimum distance of 20cm the radiator your body. This device and its antenna(s) must not be co-located or operation in conjunction with any other antenna or transmitter

## 1. Connect 1OTT to the TV



### (Optional)



# 2. Power 10TT with the AC Adapter 3. Insert batteries into remote







Join our social media to find out how you can use the 1OTT player!

http://forum.cloudmedia.com http://facebook.com/freeott http://twitter.com/freeott