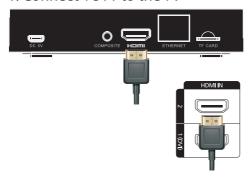

e or more of the following

### measures:

- -- Reorient or relocate the receiving antenna.
- -- Increase the separation between the equipment and receiver.
- -- Connect the equipment into an outlet on a circuit different from that to which the receiver is connected
- Consult the dealer or an experienced radio/TV technician for help.
  NOTE: This device and its antenna(s) must not be co-located or operation in conjunction with any other antenna or transmitter
  RF Exposure Statement

To maintain compliance with FCC's RF Exposure guidelines, This equipment should be installed and operated with minimum distance of 20cm the radiator your body. This device and its antenna(s) must not be co-located or operation in conjunction with any other antenna or transmitter

## 1. Connect 1OTT to the TV



### (Optional)



# 2. Power 10TT with the AC Adapter 3. Insert batteries into remote







Join our social media to find out how you can use the 1OTT player!

http://forum.cloudmedia.com http://facebook.com/freeott http://twitter.com/freeott