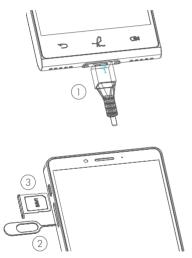

### **Getting started**

- ① Charge the battery
- ② Insert the pin into the hole and pull out the tray
- ③ Insert or remove the SIM card.