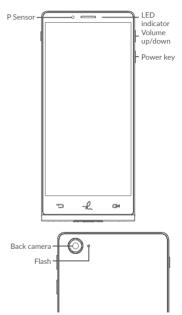

## Your Mobile

#### **Keys and connectors**



# T700A

## QUICK START GUIDE



PLEASE CONSIDER THE ENVIRONMENT BEFORE PRINTING us.alcatelmobile.com



### **Getting started**

- ① Charge the battery
- ② Insert the pin into the hole and pull out the tray
- ③ Insert or remove the SIM card.



# Help

To get help:

- View user manual and FAQ us.alcatelmobile.com
- Update your phone's software

Go to **Settings** > **System** > **Updates** to check software updates.

- Back up your personal data
  Go to Settings > System > Backup > Back up to Google Drive and turn it on.
- Reset your phone

Go to **Settings** > **System** > **Reset options**, and then touch to reset you Phone.