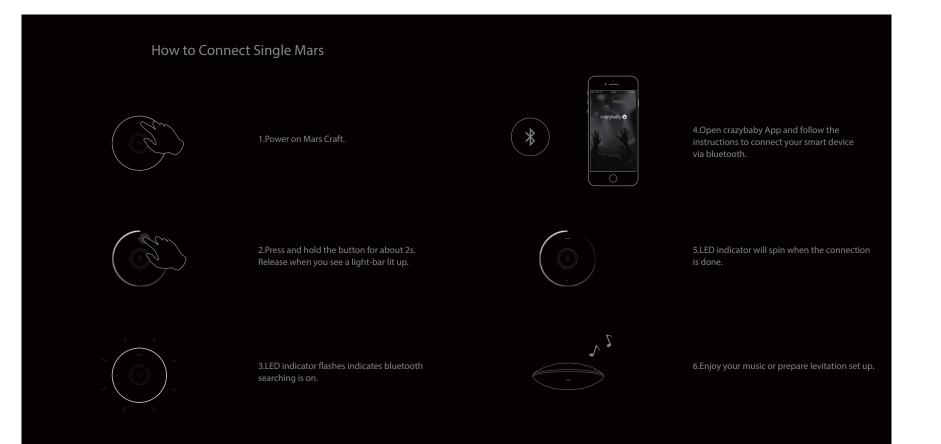

#### Connectivity

Bluetooth 4.0 Low Energy

#### Levitation Instruction

**CAUTION**: Set up your Mars by crazybaby levitation speaker system on a stable work surface. Mars Craft will not levitate if the tilt angle is greater than 3°.

**WARNING**: Do not put any metal between Craft and Base. It will influence the levitation performance and may cause accident.