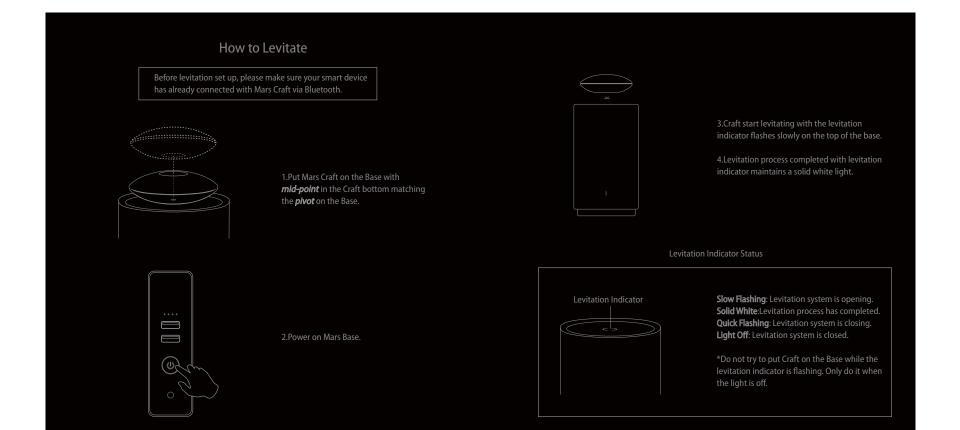

#### Levitation System

#### uto-Lift System

Levitation Height

Gravitron<sup>®</sup> Levitation System