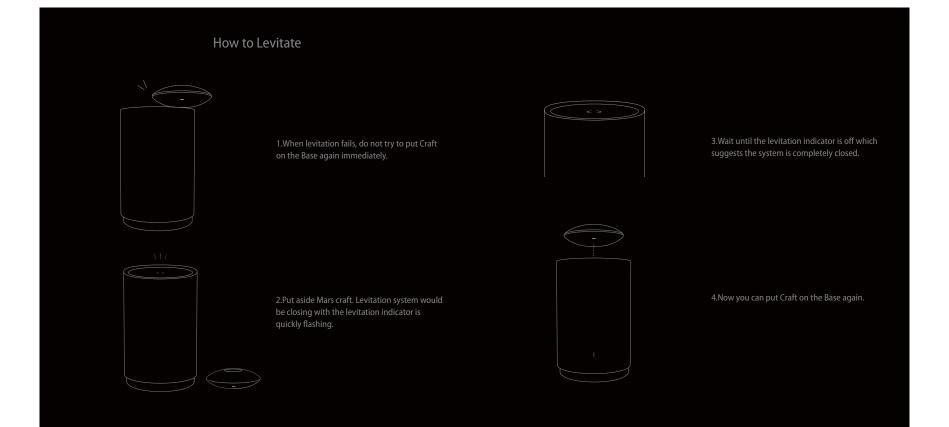

#### Levitation System

#### uto-Lift System

Levitation Height

Gravitron<sup>®</sup> Levitation System