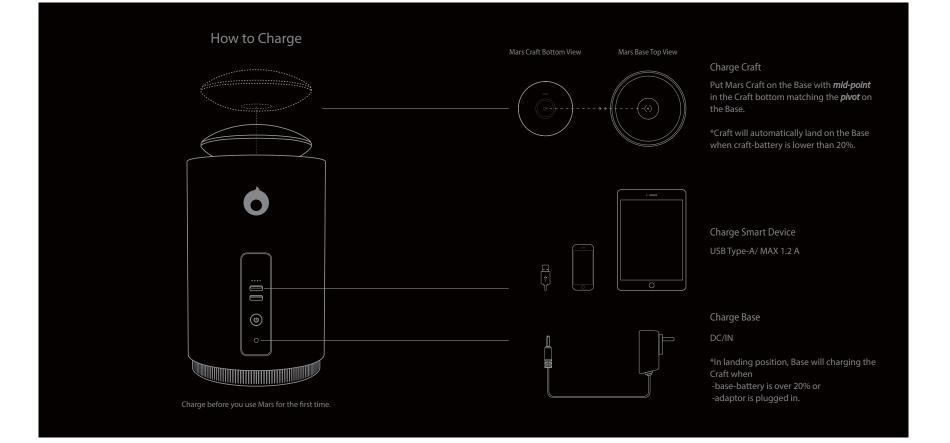

#### Battery

| Mars Craft Li-Battery                        | 470mAH*3/3.7V |
|----------------------------------------------|---------------|
| Mars Craft Solely                            | 8hours        |
| Mars Craft working on Base                   | 6hours        |
| Mars Base Li-Battery                         | 4000mAH/7.4V  |
| Mars Base                                    | 8hours        |
| USB TYPE-A (Charge Smart Device Only)        | 5V/1.0A       |
| Mars Craft Wireless Charging Mars Base DC/In | 12V/2.0A      |

#### Levitation Instruction

**CAUTION**: Set up your Mars by crazybaby levitation speaker system on a stable work surface. Mars Craft will not levitate if the tilt angle is greater than 3°.

**WARNING**: Do not put any metal between Craft and Base. It will influence the levitation performance and may cause accident.

**CAUTION**: Put any magnetized things (Electronics, Credit card and other iron include objects) 50mm away from the speaker to protect from magnetize effect.