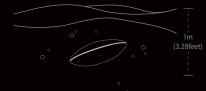

# Mars by crazybaby 🔿 Quick Start Guide

Probably the best portable bluetooth speaker on earth...

IPX7 Waterproof If you happen to drop it into 1-meter (3.28 feet) deep water and pick it up, it can still work. NOTE: Bluetooth music is not available