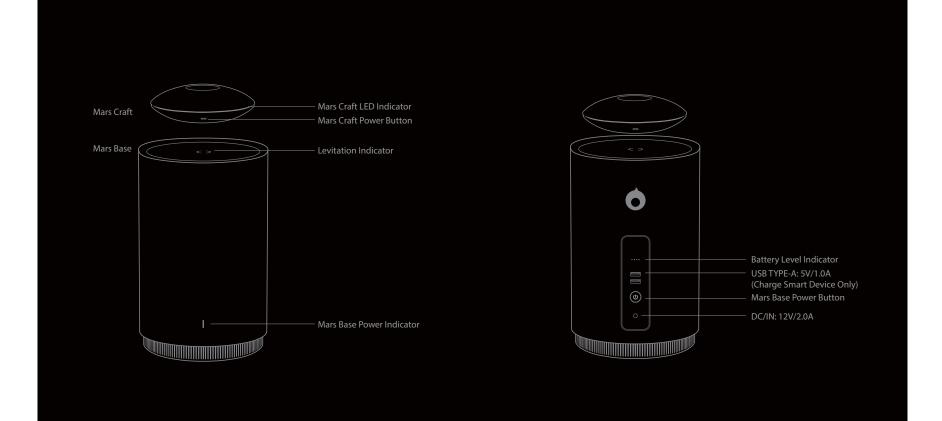

#### Mars Craft

| Diameter                 | 122mm  | 4.7inch |
|--------------------------|--------|---------|
| Height                   | 38.5mm | 1.5inch |
| Weight                   | 362g   | 0.79lb  |
| 1.75" Full-range Speaker |        |         |

#### Mars Base

| Diameter        | 153mm | 6.0inch |
|-----------------|-------|---------|
| Height          | 234mm | 9.2inch |
| Weight          | 3275g | 7.2lb   |
| 3.75″ Subwoofer |       |         |

#### Battery

| Mars Craft Li-Battery                        | 470mAH*3/3.7V |
|----------------------------------------------|---------------|
| Mars Craft Solely                            | 8hours        |
| Mars Craft working on Base                   | 6hours        |
| Mars Base Li-Battery                         | 4000mAH/7.4V  |
| Mars Base                                    | 8hours        |
| USB TYPE-A (Charge Smart Device Only)        | 5V/1.0A       |
| Mars Craft Wireless Charging Mars Base DC/In | 12V/2.0A      |