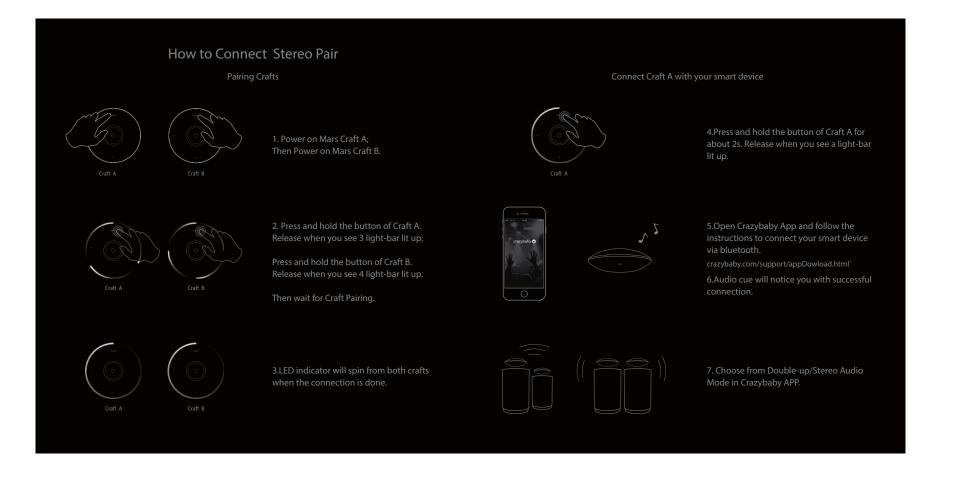

## Hello

#### 🚯 Bluetooth

Bluetooth is the trademark of the. Bluetooth (SIG) Inc. and is used under license.

#### crazybaby 🔿

Crazybaby Inc., 175 South Main, Suite 500, Salt Lake City, UT 84111 USA © 2015 crazybaby Inc. All rights reserved. Crazybaby, the Crazybaby logo, and Mars by crazybaby are trademarks of Crazybaby Inc., registered in the U.S. and other countries. 072 0501-A

# Mars by crazybaby 🔿 Quick Start Guide

















Probably the best portable bluetooth speaker on earth...





IPX7 Waterproof If you happen to drop it into 1-meter (3.28 feet) deep water and pick it up, it can still work. NOTE: Bluetooth music is not available



#### Mars Craft

| Diameter                 | 122mm  | 4.7inch |
|--------------------------|--------|---------|
| Height                   | 38.5mm | 1.5inch |
| Weight                   | 362g   | 0.79lb  |
| 1.75" Full-range Speaker |        |         |

#### Mars Base

| Diameter        | 153mm | 6.0inch |
|-----------------|-------|---------|
| Height          | 234mm | 9.2inch |
| Weight          | 3275g | 7.2lb   |
| 3.75″ Subwoofer |       |         |

#### Acoustic

50HZ~20KHZ

360° Sound Projection

Hi-Fi Sound powered by aptX®

High Sensitivity Microphone pow