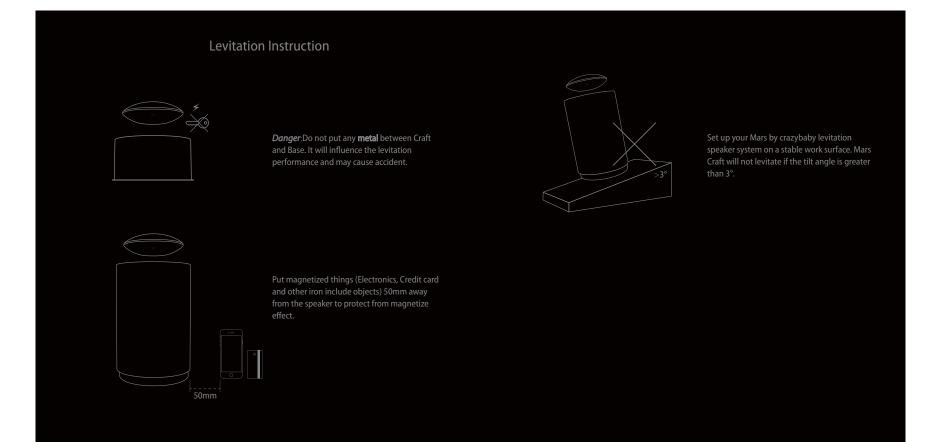

#### Levitation Instruction

**CAUTION**: Set up your Mars by crazybaby levitation speaker system on a stable work surface. Mars Craft will not levitate if the tilt angle is greater than 3°.

**WARNING**: Do not put any metal between Craft and Base. It will influence the levitation performance and may cause accident.

**CAUTION**: Put any magnetized things (Electronics, Credit card and other iron include objects) 50mm away from the speaker to protect from magnetize effect.