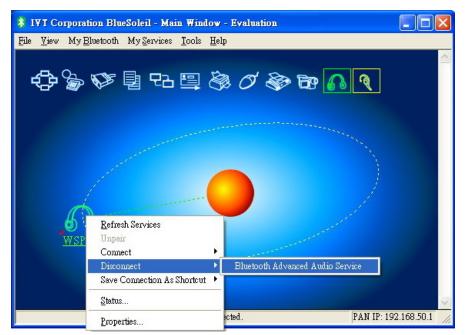

D. Disconnect the Bluetooth device.

Select the Bluetooth Advanced Audio Service from Disconnect (see diagram D-1) to disconnect the audio service.

Select "Yes" to disconnect. (See diagram D-2)

| 🖇 IVT Corporation BlueSoleil - Main Window - Evaluation (5MB data only)                                                                                                                                                                                                                                                                                                                                                                                                                                                                                                                                                                                                                                                                                                                                                                                                                                                                                                                                                                                                                                                                                                                                                                                                                               |             |
|-------------------------------------------------------------------------------------------------------------------------------------------------------------------------------------------------------------------------------------------------------------------------------------------------------------------------------------------------------------------------------------------------------------------------------------------------------------------------------------------------------------------------------------------------------------------------------------------------------------------------------------------------------------------------------------------------------------------------------------------------------------------------------------------------------------------------------------------------------------------------------------------------------------------------------------------------------------------------------------------------------------------------------------------------------------------------------------------------------------------------------------------------------------------------------------------------------------------------------------------------------------------------------------------------------|-------------|
| <u>File View My Bluetooth My Services Tools H</u> elp                                                                                                                                                                                                                                                                                                                                                                                                                                                                                                                                                                                                                                                                                                                                                                                                                                                                                                                                                                                                                                                                                                                                                                                                                                                 |             |
| \$\$\$\$\$\$\$\$\$\$\$\$\$\$\$\$\$\$\$\$\$\$\$\$\$\$\$\$\$\$\$\$\$\$\$\$\$                                                                                                                                                                                                                                                                                                                                                                                                                                                                                                                                                                                                                                                                                                                                                                                                                                                                                                                                                                                                                                                                                                                                                                                                                            |             |
| Bluetooth   Image: Are you sure you want to disconnect?   Image: Are you want to disconnect? |             |
| Ready Bluetooth Advanced Audio Service is dis PAN IP: 19                                                                                                                                                                                                                                                                                                                                                                                                                                                                                                                                                                                                                                                                                                                                                                                                                                                                                                                                                                                                                                                                                                                                                                                                                                              | 92.168.50.1 |