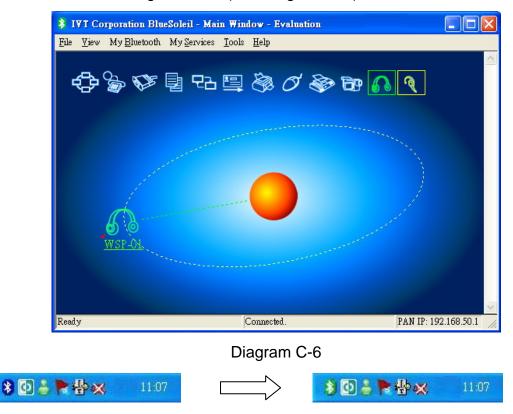

Diagram C-5

The connection is successfully established and the Bluetooth speaker is functioning when the Bluetooth symbol turns to the color of green from blue at toolbar on the lower right corner. (See diagram C-6)