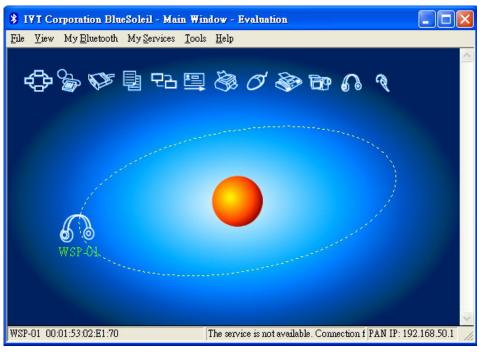

The Bluetooth speaker must be paired with the Bluetooth device when first use otherwise the pairing can't be successfully used. Please refer to the following.

- 1. Press and hold the button "MAIN" for 5 seconds until the LED red light and blue light alternately flash. It is now searching the Bluetooth device.
- Choose "My Bluetooth" and "Search the Bluetooth device" from IVT Corporation BlueSoleil- Main Window (see diagram C-1). The Bluetooth device WSP-01 would appear. (see diagram C-2)

Diagram C-1

Diagram C-2

Select the Pair device by right click the WSP-01 earphone icon. (See diagram C-3)

Diagram C-3

Key in Passkey: "0000" and click OK. (see diagram C-4)

Diagram C-4

Select Bluetooth Advanced Audio Service from Connect in IVT Corporation BlueSoleil- Main Window (see diagram C-5).