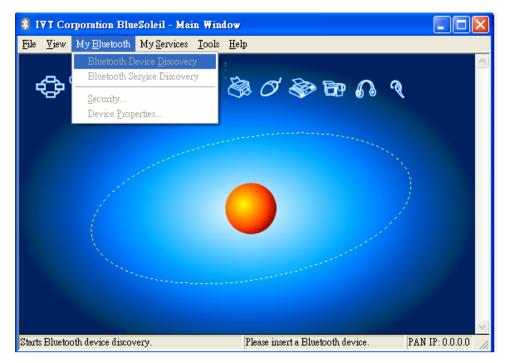

The Bluetooth speaker must be paired with the Bluetooth device when first use otherwise the pairing can't be successfully used. Please refer to the following.

- 1. Press and hold the button "MAIN" for 5 seconds until the LED red light and blue light alternately flash. It is now searching the Bluetooth device.
- Choose "My Bluetooth" and "Search the Bluetooth device" from IVT Corporation BlueSoleil- Main Window (see diagram C-1). The Bluetooth device WSP-01 would appear. (see diagram C-2)

Diagram C-1

Diagram C-2

Select the Pair device by right click the WSP-01 earphone icon. (See diagram C-3)

Diagram C-3

Key in Passkey: "0000" and click OK. (see diagram C-4)

Diagram C-4

Select Bluetooth Advanced Audio Service from Connect in IVT Corporation BlueSoleil- Main Window (see diagram C-5).