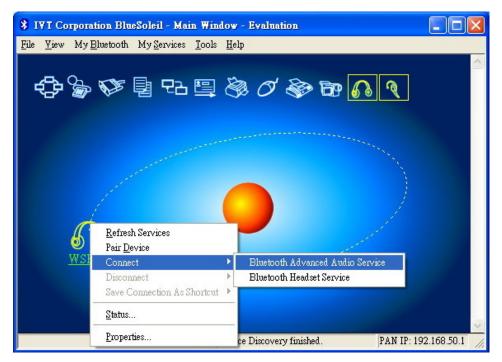

Diagram C-1

Diagram C-2

Select the Pair device by right click the WSP-01 earphone icon. (See diagram C-3)

Diagram C-3

Key in Passkey: "0000" and click OK. (see diagram C-4)

Diagram C-4

Select Bluetooth Advanced Audio Service from Connect in IVT Corporation BlueSoleil- Main Window (see diagram C-5).

Diagram C-5

The connection is successfully established and the Bluetooth speaker is functioning when the Bluetooth symbol turns to the color of green from blue at toolbar on the lower right corner. (See diagram C-6)