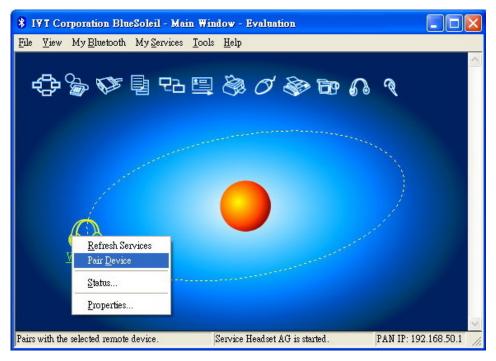

Diagram C-1

Diagram C-2

Select the Pair device by right click the WSP-01 earphone icon. (See diagram C-3)

Diagram C-3

Key in Passkey: "0000" and click OK. (see diagram C-4)

Diagram C-4

Select Bluetooth Advanced Audio Service from Connect in IVT Corporation BlueSoleil- Main Window (see diagram C-5).