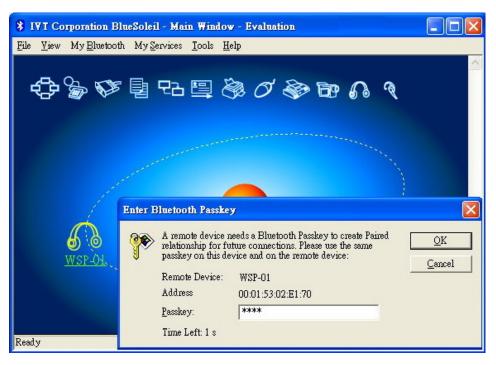

Diagram C-1

Diagram C-2

Select the Pair device by right click the WSP-01 earphone icon. (See diagram C-3)

Diagram C-3

Key in Passkey: "0000" and click OK. (see diagram C-4)

Diagram C-4

Select Bluetooth Advanced Audio Service from Connect in IVT Corporation BlueSoleil- Main Window (see diagram C-5).