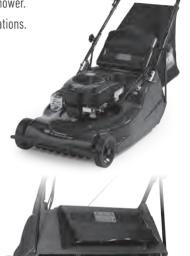

## **ProStripe**® 560

 $The \ ProStripe \ 560 \ combines \ exceptional \ turf \ striping \ with \ the \ simplicity \ of \ a \ walk \ power \ mower.$ 

It is the ideal mower for striping smaller turf areas and can easily maneuver into tight locations.

|                | PROSTRIPE 560, MODEL 02656*                                                |
|----------------|----------------------------------------------------------------------------|
| ENGINE         | Briggs & Stratton* OHV Series 850 ReadyStart, 190cc                        |
| CUTTING WIDTH  | 22" (56 cm)                                                                |
| CUTTING HEIGHT | 0.5"- 2.4" (1.3 - 6 cm)                                                    |
| DECK           | Corrosion resistant aluminum                                               |
| REAR ROLLER    | Ribbed for superior traction and perfect striping                          |
| WARRANTY       | Two-year limited warranty. Refer to operator's manual for further details. |