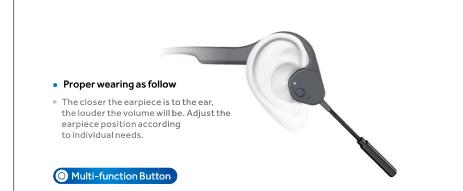

be completed accompanied by a prompt voice" Connected".

### 4 Automatic Power Off

- a. When the device is not connected, the headphone will automatically power off after 30 minutes.
- b. In the pairing mode, if there are no devices connected to the headphone, it will automatically power off after 30 minutes of red and blue light alternate flashing.

### 5 Automatic Connection

- a. The headphone will automatically connect to the last connected phone or devices when it's turned on.
- b. The headset and the connected device are disconnected non-actively or out of the connection range. It can automatically connect back within 30 minutes, and it will automatically power off after 60 minutes.

Tips: Due to the compatibility of some PC's operating systems, the headset may not work properly.



| Function                     |                    | Prompt Voice | Operation                                                                                               |
|------------------------------|--------------------|--------------|---------------------------------------------------------------------------------------------------------|
|                              | Power On           | Power on     | Long press 3 seconds under the power-off state                                                          |
|                              | Power Off          | Power off    | Long press 5 seconds under the power-on state                                                           |
| Multi-<br>function<br>Button | Pairing Mode       |              | 1.Power on to enter the pairi