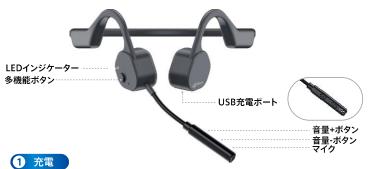

# LED Indicator Multi-function Button USB Charging Port Volume+ Button Volume- Button Microphone Charge through the Micro-USB charging cable, it displays a red light while charging

Charge through the Micro-USB charging cable, it displays a red light while charging and a blue light when charging is completed. It takes about 1.5 hours to fully charge.