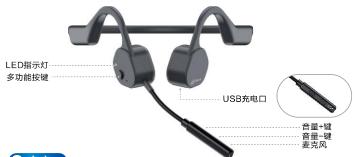

# LED Indicator Multi-function Button USB Charging Port Volume+ Button Volume- Button Microphone Charge through the Micro-USB charging cable, it displays a red light while charging

Charge through the Micro-USB charging cable, it displays a red light while charging and a blue light when charging is completed. It takes about 1.5 hours to fully charge.