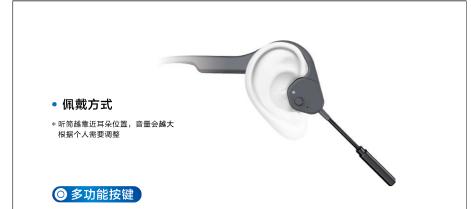

| 8時間                     |
| バッテリー     | MICRO USB電源入力   | 5V/130mA                |
| インターフェース  | 充電時間            | 約1.5時間                  |
| -129-71-8 | USB電源出力         | 5V/500mA                |

深セン市マイクロスポーツ科学技術有限会社 住所:深セン市福田区浜河大道 139号中央西谷ビル802 メールアドレス:info@vidonn.com ウェブアドレス:www.vidonn.com





# 1 充电

通过Micro-USB充电线进行充电,正在充电显示红灯,充电完成显示蓝灯,大约需要1.5小时充满。

# 2 开关机

长按多功能按键3秒,提示音"Power on"开机,在开机状态下长按5秒多功能按键,提示音"Power off"关机

# 3 配对

在关机状态下,长按多功能按键3秒以上,伴有"Power On"的提示音,然后直接进入配对模式(红蓝灯交替闪烁)。

在配对模式下(红蓝灯交替闪烁),在手机等设备上打开设置--蓝牙,并在蓝牙列表里找到"Vidonn F3 Pro",点击并连接,待连接后会伴有"Connected"的提示音,连接完成。

# 4 自动关机

- a.在未连接设备时,30分钟后会自动关机。
- b.进入配对模式,但没有设备与其连接,红蓝灯交替闪烁30分钟后会自动关机。

# 5 自动回连

- a.耳机开机会自动回连最后一次连接过的手机等设备。
- b.耳机和已连接的设备非主动断开或超出连接范围,30分钟以内可以自动回连,60分钟后会自动关机。

提示:由于PC端部分操作系统兼容性的问题,可能会导致耳机无法正常使用。



|    | 功能     | 提示音       | 操作                          |
|----|--------|-----------|-----------------------------|
|    | 开机     | Poweron   | 在关机状态下长按长3秒                 |
| 多功 | 关机     | Power off | 在开机状态下长按5秒                  |
| 能  | 进入配对模式 |           | 1.开机直接进入配对模式 2.主动断开自动进入配对模式 |
| 按键 | 配对成功   | Connected |                             |
|    | 暂停/播放  |           | 在播放音乐的状态下单击                 |

| 多功    | 上一曲    |         | 在播放音乐的状态下3击         |
|-------|--------|---------|---------------------|
|       | 下一曲    |         | 在播放音乐的状态下双击         |
| 能     | 接听/挂断  |         | 在来电/通话的状态下单击        |
| 按键    | 拒接     | di      | 在来电的状态下长按2秒         |
|       | 唤醒语音助手 |         | 在连接的状态下长按2秒,听到di后松手 |
| 麦杆音量键 | 音量增加   | di(最大时) | 单击音量+键              |
| 量键    | 音量减小   |         | 单击音量-