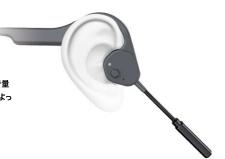

|





cro LISD本電ケーブルで本電します。本電内は主信

Micro-USB充電ケーブルで充電します。充電中は赤信号が表示され、充電完了時は青ランプが表示され、フル充電になるまでおよそ約1.5時間かかります。

# 2 電源on/off

多機能ボタンを3秒程長く押すと、ヒント音「Power on」が出て起動します。電源を入れた状態で、多機能ボタンを5秒程長く押すと、ヒント音「Power off」が出て切れます。

# 3ペアリング

シャットダウンした状態で、多機能ボタンを3秒以上押して、「Power On」のヒント音を伴って直接 にペアリングモード(赤と青のランプが交互に点滅する)に入ります。

ペアリングモード(赤と青のランプが交互に点滅する)で、携帯電話などのデバイスで設定-Bluetooth を開いて、Bluetoothリストの中に「Vidonn F3 Pro」を見つけて、クリックして接続します。接続後に「Connected」のヒント音を伴って接続が完了します。

### 4 自動シャットダウン

- a. デバイスが接続されていない場合、30分後に自動的に電源を切れます。
- b. ペアリングモードに入りますが、接続されるデバイスがない状態で赤と青のライトが30分間 交互に点滅し、自動的に電源を切れます。

### 5 自動ペアリング

- a.電源を入れてから、前回に接続したデバイスと自動的に接続します。
- b. 接続されたデバイスと非アクティブに切断されている或いは接続範囲外の状態で30分以内に自動的に接続する、60分後に自動的に電源を切れます。

提示: Pcの一部の操作システムの互換性の問題で、イヤホンが正常に使えなくなる可能性があります。



# 着用方法は以下の通り

\* 受話器が耳の位置に近づくほど、音量 が大きくなります。個人的の習慣によっ て位置を調節してください。

# ◎ 多機能ボタン

| 機能ボタンヒント音 |           | ヒント音      | 操作方法                                             |
|-----------|-----------|-----------|--------------------------------------------------|
| 名         | 電源ON      | Power on  | シャットダウンした状態で3秒を長押す                               |
|           | 電源OFF     | Power off | 起動状態で5秒を押す                                       |
| 多機能ボタ     | ペアリングモード  |           | 1.起動して直接ペアリングモードに入る<br>2.アクティブオフは自動的にペアリングモードに入る |
| シ         | 接続完了      | Connected |                                                  |
|           | 音楽再生/一時中止 |           | 再生の状態で1回クリックする                                   |

|               | 前の曲へ            |           | 音楽を流れる状態で三回クリックする                |
|---------