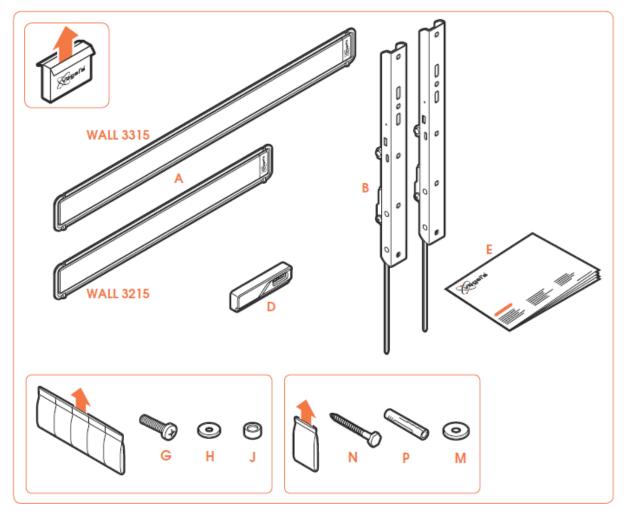

## Spare parts list WALL 3215 – WALL 3315

NB Please be aware that only the below listed part numbers are available as spare part.

| Part name                                         | Part nr | Letter in exploded view |
|---------------------------------------------------|---------|-------------------------|
| Screen mounting kit C                             | 371001  | Bag with G, H, J        |
| Wall mounting kit                                 | 391011  | Bag with M, N, P        |
| Spirit level                                      | 392026  | D                       |
| Wall plate cover WALL 3205-3215                   | 392031  | -                       |
| Wall plate cover WALL 3305-3315                   | 392032  | -                       |
| Tie-wrap (one length to be cut to desired length) | 392029  | -                       |
| Single carton WALL 3215                           | 394078  | -                       |
| Single carton WALL 3315                           | 394079  | -                       |
| TV Mount Guide app card                           | PX53200 | -                       |