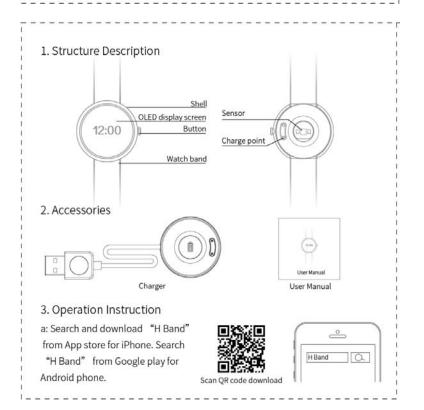

- b: Connect to Bluetooth
- ①. Switch on the Bluetooth from mobile phone and search for Bluetooth device.
- ②. Make mobile phone near to the device, press the key from watch light up the screen, refresh the device list and scann the name with "V06" Bluetooth device, select the device name and connect. You need input the initial password "0000" for 1st connection. Current device information will be showed on the phone after the connection is successful. You can use all the functions of the device after connected.
- ③. If you want to delete the connection, click "my device" on the bottom and select "disconnect" item.

c: Please ensure sufficient power for the device otherwise the device cannot boot properly, please connect the charger to charge the device and the device will automatically power on.

- 4. Main Function Description
- ①. Data modeling (very important)