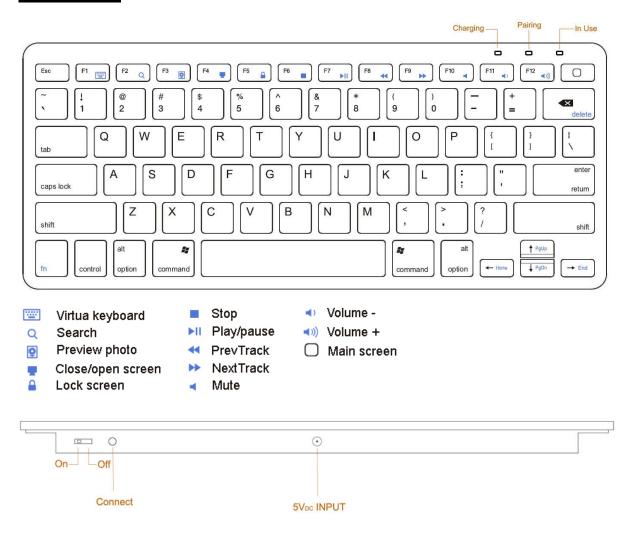

# **Overview**

Red LED Blinking: Pairing or Low in Battery

Green LED on: Charging Blue LED on: Power On

# **Product Specifications**

• Bluetooth Specification: Version 2.0 Class 2

• Range of Frequency: 2.4GHz Spectrum

• Operating Voltage: 3.7Vdc (powered by Li-ion)

• Operation Current: < 5mA

• Standby Current: 1.2mA

• Sleep Current: < 0.2 mA

• Transmit Range: up to 10 meters

● Storage Temperature: -40 ~ +125 degree

• Dimensions: 284.34mm x 119.80mm x 5.8 mm

• Weight: 310g+/-2g