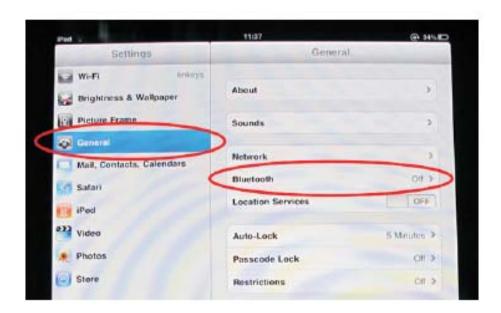

## Step 2. Pairing your Bluetooth Keyboard with your iPad

1 Enter "Setting" --- "General", turn on the bluetooth:

2 After turning on the bluetooth, it will search bluetooth devices automatically:

3 After finding "Bluetooth Keyboard", press the device, it will start connecting, and there will be a password displayed: