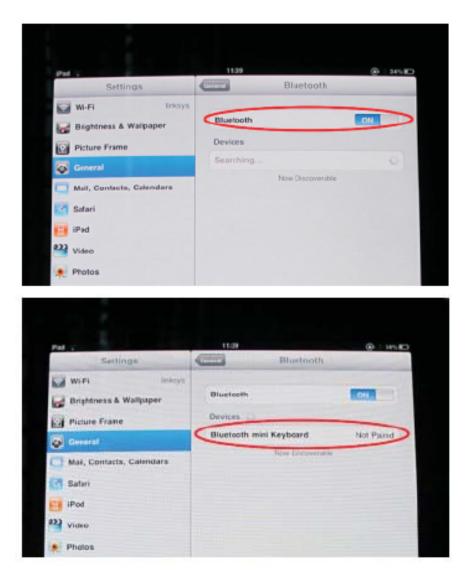

## Step 2. Pairing your Bluetooth Keyboard with your iPad

1 Enter "Setting" --- "General", turn on the bluetooth:

2 After turning on the bluetooth, it will search bluetooth devices automatically:

3 After finding "Bluetooth Keyboard", press the device, it will start connecting, and there will be a password displayed: