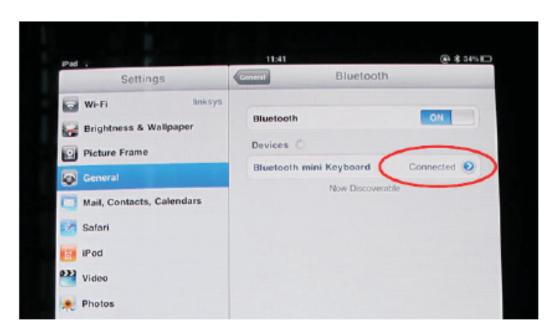

4 Press the password in your Bluetooth Keyboard, and "Enter", it will connect with your iPad/iPhone, now you can use your Bluetooth Keyboard to input words for your iPad / iPhone