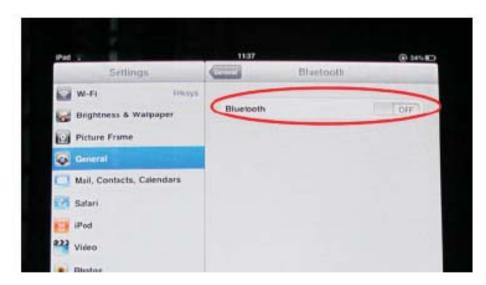

## Step 2. Pairing your Bluetooth Keyboard with your iPad

1 Enter "Setting" --- "General", turn on the bluetooth:

2 After turning on the bluetooth, it will search bluetooth devices automatically:

3 After finding "Bluetooth Keyboard", press the device, it will start connecting, and there will be a password displayed: