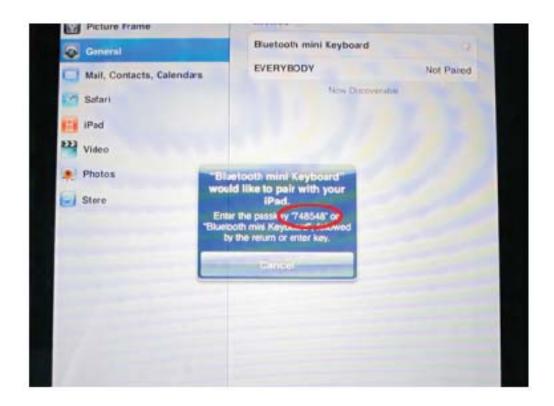

## Step 2. Pairing your Bluetooth Keyboard with your iPad

1 Enter "Setting" --- "General", turn on the bluetooth:

2 After turning on the bluetooth, it will search bluetooth devices automatically:

3 After finding "Bluetooth Keyboard", press the device, it will start connecting, and there will be a password displayed:

4 Press the password in your Bluetooth Keyboard, and "Enter", it will connect with your iPad/iPhone, now you can use your Bluetooth Keyboard to input words for your iPad / iPhone