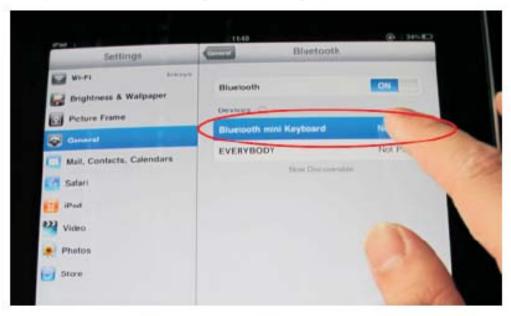

## Step 2. Pairing your Bluetooth Keyboard with your iPad

1 Enter "Setting" --- "General", turn on the bluetooth:

2 After turning on the bluetooth, it will search bluetooth devices automatically:

3 After finding "Bluetooth Keyboard", press the device, it will start connecting, and there will be a password displayed: