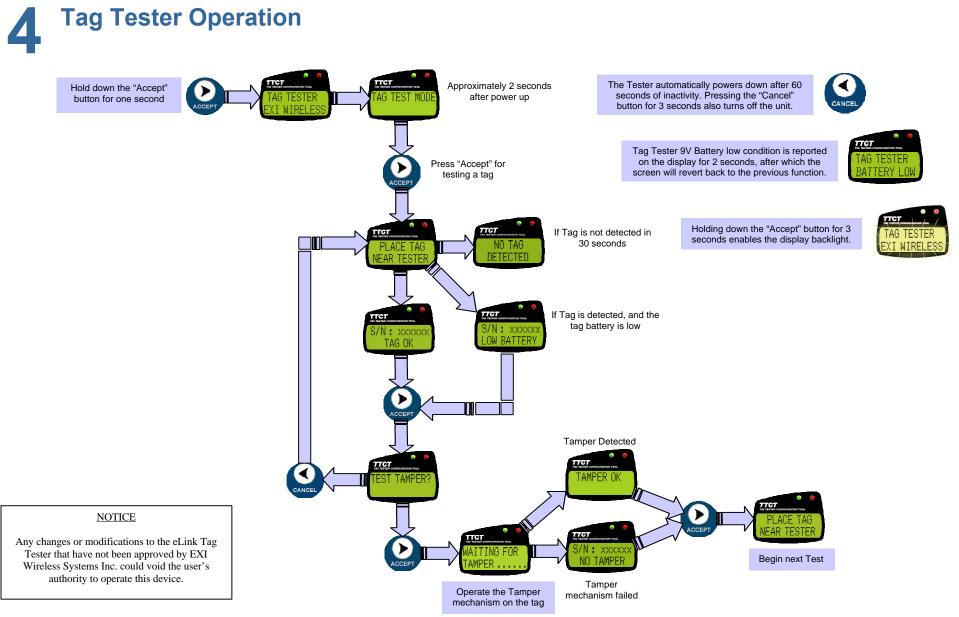

## eLink Tag Tester - User Guide

Tag Tester Functions

**Rear View And Battery Replacement** 

9V Alkaline The Tag Tester performs the following functions: Battery • Reads the unique ID of a tag, by generating an RF field (Tag In Field – TIF). Replace only with • Tests the Tamper mechanism of a tag (Tag Initiated Communications – TIC). Alkaline Battery • Reads the battery status for the tag (Good or bad only). Battery Cover DATA Tag ID Test Tag Tamper Test Indicator Indicator ттет **Computer Serial** Interface 2 Lines by 12 Characters (Future option) backlit Liquid Crystal Display **Tag Read Range** Scroll Down Scroll Up Button Button Cancel Entry and Accept Entry, Power Power OFF Button ON and Backlight Button 6" 100 Field Pattern XI P Tag is best read about 6" under Tester. Tags may also be placed adjacent to Tester, with Tester laying on flat surface