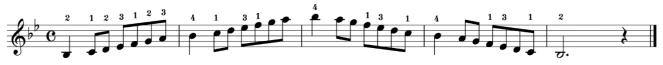

# Yamaha Grade Examination System Popular Piano / Keyboard Grade

# Scale

Expected tempo:

- Grades 10,9: ↓ = 90 ~ 120
- Grades 8-6: ↓ = 70 ~ 100



C Major



#### C Major



G Major



#### F Major



# **A Melodic Minor**



# **E** Melodic Minor



#### **D** Melodic Minor



C Major



**G** Major





# **A Melodic Minor**



#### **E** Melodic Minor



#### **D** Melodic Minor



#### C Major



**G** Major



**F** Major



#### D Major



#### B♭ Major



# **A Melodic Minor**



# E Melodic Minor



#### **D** Melodic Minor



# **B** Melodic Minor



#### **G** Melodic Minor



#### C Major



# G Major



#### F Major



#### **D** Major



# B♭ Major



# A Major





# **A Melodic Minor**



# **E** Melodic Minor



# **D** Melodic Minor



# **B** Melodic Minor



# **G** Melodic Minor



# F<sup>#</sup> Melodic Minor



# **C** Melodic Minor