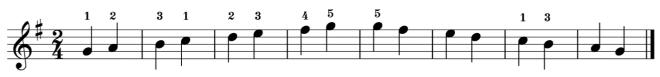

# Yamaha Grade Examination System Popular Piano / Keyboard Grade

# Scale

Expected tempo:

- Grades 10,9: ↓ = 90 ~ 120
- Grades 8-6: ↓ = 70 ~ 100



C Major



#### C Major



G Major



#### F Major



# **A Melodic Minor**



# **E** Melodic Minor



#### **D** Melodic Minor



C Major



**G** Major





# **A Melodic Minor**



#### **E** Melodic Minor



#### **D** Melodic Minor



#### C Major



**G** Major



**F** Major



#### D Major



#### B♭ Major



# **A Melodic Minor**



# E Melodic Minor



#### **D** Melodic Minor



# **B** Melodic Minor



#### **G** Melodic Minor



#### C Major



# G Major



#### F Major



#### **D** Major



# B♭ Major



# A Major





# **A Melodic Minor**



# **E** Melodic Minor



# **D** Melodic Minor



# **B** Melodic Minor



# **G** Melodic Minor



# F<sup>#</sup> Melodic Minor



# **C** Melodic Minor