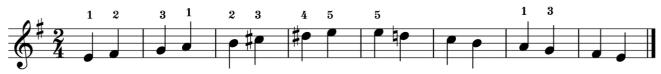

# Yamaha Grade Examination System Popular Piano / Keyboard Grade

# Scale

Expected tempo:

- Grades 10,9: ↓ = 90 ~ 120
- Grades 8-6: ↓ = 70 ~ 100



C Major



#### C Major



G Major



#### F Major



# **A Melodic Minor**



# **E** Melodic Minor



#### **D** Melodic Minor



C Major



**G** Major





# **A Melodic Minor**



#### **E** Melodic Minor



#### **D** Melodic Minor



#### C Major



**G** Major



**F** Major



#### D Major



#### B♭ Major



# **A Melodic Minor**



# E Melodic Minor



#### **D** Melodic Minor



# **B** Melodic Minor



#### **G** Melodic Minor



#### C Major



# G Major



#### F Major



#### **D** Major



# B♭ Major



# A Major





# **A Melodic Minor**



# **E** Melodic Minor



# **D** Melodic Minor



# **B** Melodic Minor



# **G** Melodic Minor



# F<sup>#</sup> Melodic Minor



# **C** Melodic Minor