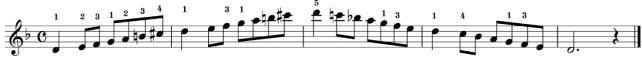

# Yamaha Grade Examination System Popular Piano / Keyboard Grade

# Scale

Expected tempo:

- Grades 10,9: ↓ = 90 ~ 120
- Grades 8-6: ↓ = 70 ~ 100



C Major



#### C Major



G Major



#### F Major



# **A Melodic Minor**



# **E** Melodic Minor



#### **D** Melodic Minor



C Major



**G** Major





# **A Melodic Minor**



#### **E** Melodic Minor



#### **D** Melodic Minor



#### C Major



**G** Major



**F** Major



#### D Major



#### B♭ Major



# **A Melodic Minor**



# E Melodic Minor



#### **D** Melodic Minor



# **B** Melodic Minor



#### **G** Melodic Minor



#### C Major



# G Major



#### F Major



#### **D** Major



# B♭ Major



# A Major





# **A Melodic Minor**



# **E** Melodic Minor



# **D** Melodic Minor



# **B** Melodic Minor



# **G** Melodic Minor



# F<sup>#</sup> Melodic Minor



# **C** Melodic Minor