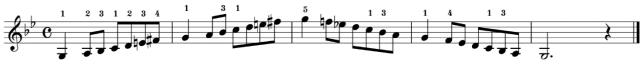

# Yamaha Grade Examination System Popular Piano / Keyboard Grade

# Scale

Expected tempo:

- Grades 10,9: ↓ = 90 ~ 120
- Grades 8-6: ↓ = 70 ~ 100



C Major



#### C Major



G Major



#### F Major



# **A Melodic Minor**



# **E** Melodic Minor



#### **D** Melodic Minor



C Major



**G** Major





# **A Melodic Minor**



#### **E** Melodic Minor



#### **D** Melodic Minor



#### C Major



**G** Major



**F** Major



#### D Major



#### B♭ Major



# **A Melodic Minor**



# E Melodic Minor



#### **D** Melodic Minor



# **B** Melodic Minor



#### **G** Melodic Minor



#### C Major



# G Major



#### F Major



#### **D** Major



# B♭ Major



# A Major





# **A Melodic Minor**



# **E** Melodic Minor



# **D** Melodic Minor



# **B** Melodic Minor



# **G** Melodic Minor



# F<sup>#</sup> Melodic Minor



# **C** Melodic Minor