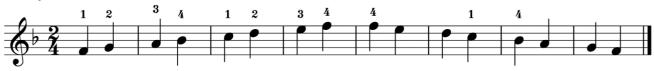

# Yamaha Grade Examination System Popular Piano / Keyboard Grade

# Scale

Expected tempo:

- Grades 10,9: ↓ = 90 ~ 120
- Grades 8-6: ↓ = 70 ~ 100



C Major



#### C Major



G Major



#### F Major



# **A Melodic Minor**



# **E** Melodic Minor



#### **D** Melodic Minor



C Major



**G** Major





# **A Melodic Minor**



#### **E** Melodic Minor



#### **D** Melodic Minor



#### C Major



**G** Major



**F** Major



#### D Major



#### B♭ Major



# **A Melodic Minor**



# E Melodic Minor



#### **D** Melodic Minor



# **B** Melodic Minor



#### **G** Melodic Minor



#### C Major



# G Major



#### F Major



#### **D** Major



# B♭ Major



# A Major





# **A Melodic Minor**



# **E** Melodic Minor



# **D** Melodic Minor



# **B** Melodic Minor



# **G** Melodic Minor



# F<sup>#</sup> Melodic Minor



# **C** Melodic Minor