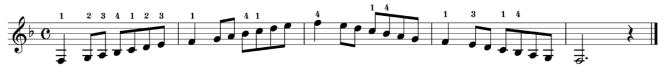

# Yamaha Grade Examination System Popular Piano / Keyboard Grade

# Scale

Expected tempo:

- Grades 10,9: ↓ = 90 ~ 120
- Grades 8-6: ↓ = 70 ~ 100



C Major



#### C Major



G Major



#### F Major



# **A Melodic Minor**



# **E** Melodic Minor



#### **D** Melodic Minor



C Major



**G** Major





# **A Melodic Minor**



#### **E** Melodic Minor



#### **D** Melodic Minor



#### C Major



**G** Major



**F** Major



#### D Major



#### B♭ Major



# **A Melodic Minor**



# E Melodic Minor



#### **D** Melodic Minor



# **B** Melodic Minor



#### **G** Melodic Minor



#### C Major



# G Major



#### F Major



#### **D** Major



# B♭ Major



# A Major





# **A Melodic Minor**



# **E** Melodic Minor



# **D** Melodic Minor



# **B** Melodic Minor



# **G** Melodic Minor



# F<sup>#</sup> Melodic Minor



# **C** Melodic Minor