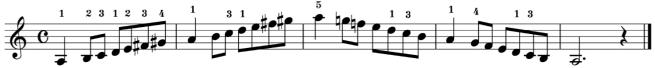

# Yamaha Grade Examination System Popular Piano / Keyboard Grade

# Scale

Expected tempo:

- Grades 10,9: ↓ = 90 ~ 120
- Grades 8-6: ↓ = 70 ~ 100



C Major



#### C Major



G Major



#### F Major



# **A Melodic Minor**



# **E** Melodic Minor



#### **D** Melodic Minor



C Major



**G** Major





# **A Melodic Minor**



#### **E** Melodic Minor



#### **D** Melodic Minor



#### C Major



**G** Major



**F** Major



#### D Major



#### B♭ Major



# **A Melodic Minor**



# E Melodic Minor



#### **D** Melodic Minor



# **B** Melodic Minor



#### **G** Melodic Minor



#### C Major



# G Major



#### F Major



#### **D** Major



# B♭ Major



# A Major





# **A Melodic Minor**



# **E** Melodic Minor



# **D** Melodic Minor



# **B** Melodic Minor



# **G** Melodic Minor



# F<sup>#</sup> Melodic Minor



# **C** Melodic Minor