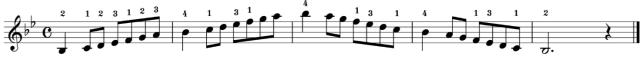

# Yamaha Grade Examination System Popular Piano / Keyboard Grade

# Scale

Expected tempo:

- Grades 10,9: ↓ = 90 ~ 120
- Grades 8-6: ↓ = 70 ~ 100



C Major



#### C Major



G Major



#### F Major



# **A Melodic Minor**



# **E** Melodic Minor



#### **D** Melodic Minor



C Major



**G** Major





# **A Melodic Minor**



#### **E** Melodic Minor



#### **D** Melodic Minor



#### C Major



**G** Major



**F** Major



#### D Major



#### B♭ Major



# **A Melodic Minor**



# E Melodic Minor



#### **D** Melodic Minor



# **B** Melodic Minor



#### **G** Melodic Minor



#### C Major



# G Major



#### F Major



#### **D** Major



# B♭ Major



# A Major





# **A Melodic Minor**



# **E** Melodic Minor



# **D** Melodic Minor



# **B** Melodic Minor



# **G** Melodic Minor



# F<sup>#</sup> Melodic Minor



# **C** Melodic Minor