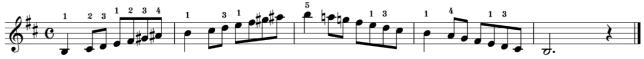

# Yamaha Grade Examination System Popular Piano / Keyboard Grade

# Scale

Expected tempo:

- Grades 10,9: ↓ = 90 ~ 120
- Grades 8-6: ↓ = 70 ~ 100



C Major



#### C Major



G Major



#### F Major



# **A Melodic Minor**



# **E** Melodic Minor



#### **D** Melodic Minor



C Major



**G** Major





# **A Melodic Minor**



#### **E** Melodic Minor



#### **D** Melodic Minor



#### C Major



**G** Major



**F** Major



#### D Major



#### B♭ Major



# **A Melodic Minor**



# E Melodic Minor



#### **D** Melodic Minor



# **B** Melodic Minor



#### **G** Melodic Minor



#### C Major



# G Major



#### F Major



#### **D** Major



# B♭ Major



# A Major





# **A Melodic Minor**



# **E** Melodic Minor



# **D** Melodic Minor



# **B** Melodic Minor



# **G** Melodic Minor



# F<sup>#</sup> Melodic Minor



# **C** Melodic Minor