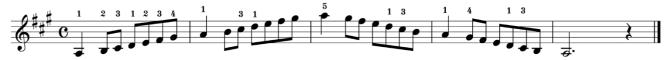

# Yamaha Grade Examination System Popular Piano / Keyboard Grade

# Scale

Expected tempo:

- Grades 10,9: ↓ = 90 ~ 120
- Grades 8-6: ↓ = 70 ~ 100



C Major



#### C Major



G Major



#### F Major



# **A Melodic Minor**



# **E** Melodic Minor



#### **D** Melodic Minor



C Major



**G** Major





# **A Melodic Minor**



#### **E** Melodic Minor



#### **D** Melodic Minor



#### C Major



**G** Major



**F** Major



#### D Major



#### B♭ Major



# **A Melodic Minor**



# E Melodic Minor



#### **D** Melodic Minor



# **B** Melodic Minor



#### **G** Melodic Minor



#### C Major



# G Major



#### F Major



#### **D** Major



# B♭ Major



# A Major





# **A Melodic Minor**



# **E** Melodic Minor



# **D** Melodic Minor



# **B** Melodic Minor



# **G** Melodic Minor



# F<sup>#</sup> Melodic Minor



# **C** Melodic Minor