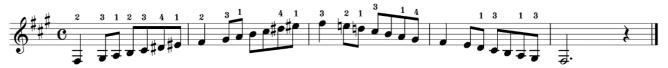

/ Keyboard Grade

# Scale

Expected tempo:

- Grades 10,9: ↓ = 90 ~ 120
- Grades 8-6: ↓ = 70 ~ 100



C Major



#### C Major



G Major



#### F Major



# **A Melodic Minor**



# **E** Melodic Minor



#### **D** Melodic Minor



C Major



**G** Major





# **A Melodic Minor**



#### **E** Melodic Minor



#### **D** Melodic Minor



#### C Major



**G** Major



**F** Major



#### D Major



#### B♭ Major



# **A Melodic Minor**



# E Melodic Minor



#### **D** Melodic Minor



# **B** Melodic Minor



#### **G** Melodic Minor



#### C Major



# G Major



#### F Major



#### **D** Major



# B♭ Major



# A Major





# **A Melodic Minor**



# **E** Melodic Minor



# **D** Melodic Minor



# **B** Melodic Minor



# **G** Melodic Minor



# F<sup>#</sup> Melodic Minor



# **C** Melodic Minor