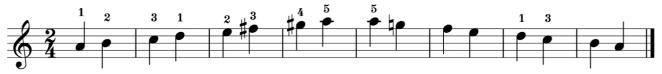

# Yamaha Grade Examination System Popular Piano / Keyboard Grade

# Scale

Expected tempo:

- Grades 10,9: ↓ = 90 ~ 120
- Grades 8-6: ↓ = 70 ~ 100



C Major



#### C Major



G Major



#### F Major



# **A Melodic Minor**



# **E** Melodic Minor



#### **D** Melodic Minor



C Major



**G** Major





# **A Melodic Minor**



#### **E** Melodic Minor



#### **D** Melodic Minor



#### C Major



**G** Major



**F** Major



#### D Major



#### B♭ Major



# **A Melodic Minor**



# E Melodic Minor



#### **D** Melodic Minor



# **B** Melodic Minor



#### **G** Melodic Minor



#### C Major



# G Major



#### F Major



#### **D** Major



# B♭ Major



# A Major





# **A Melodic Minor**



# **E** Melodic Minor



# **D** Melodic Minor



# **B** Melodic Minor



# **G** Melodic Minor



# F<sup>#</sup> Melodic Minor



# **C** Melodic Minor