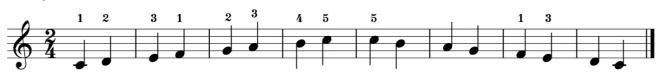

# Yamaha Grade Examination System Popular Piano / Keyboard Grade

# Scale

Expected tempo:

- Grades 10,9: ↓ = 90 ~ 120
- Grades 8-6: ↓ = 70 ~ 100



C Major



#### C Major



G Major



#### F Major



# **A Melodic Minor**



# **E** Melodic Minor



#### **D** Melodic Minor



C Major



**G** Major





# **A Melodic Minor**



#### **E** Melodic Minor



#### **D** Melodic Minor



#### C Major



**G** Major



**F** Major



#### D Major



#### B♭ Major



# **A Melodic Minor**



# E Melodic Minor



#### **D** Melodic Minor



# **B** Melodic Minor



#### **G** Melodic Minor



#### C Major



# G Major



#### F Major



#### **D** Major



# B♭ Major



# A Major





# **A Melodic Minor**



# **E** Melodic Minor



# **D** Melodic Minor



# **B** Melodic Minor



# **G** Melodic Minor



# F<sup>#</sup> Melodic Minor



# **C** Melodic Minor