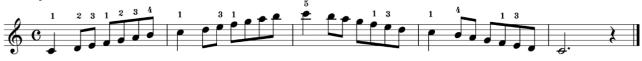

# Yamaha Grade Examination System Popular Piano / Keyboard Grade

# Scale

Expected tempo:

- Grades 10,9: ↓ = 90 ~ 120
- Grades 8-6: ↓ = 70 ~ 100



C Major



#### C Major



G Major



#### F Major



# **A Melodic Minor**



# **E** Melodic Minor



#### **D** Melodic Minor



C Major



**G** Major





# **A Melodic Minor**



#### **E** Melodic Minor



#### **D** Melodic Minor



#### C Major



**G** Major



**F** Major



#### D Major



#### B♭ Major



# **A Melodic Minor**



# E Melodic Minor



#### **D** Melodic Minor



# **B** Melodic Minor



#### **G** Melodic Minor



#### C Major



# G Major



#### F Major



#### **D** Major



# B♭ Major



# A Major





# **A Melodic Minor**



# **E** Melodic Minor



# **D** Melodic Minor



# **B** Melodic Minor



# **G** Melodic Minor



# F<sup>#</sup> Melodic Minor



# **C** Melodic Minor