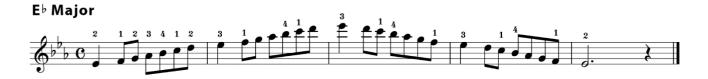

# Yamaha Grade Examination System Popular Piano / Keyboard Grade

# Scale

Expected tempo:

- Grades 10,9: ↓ = 90 ~ 120
- Grades 8-6: ↓ = 70 ~ 100



C Major



#### C Major



G Major



#### F Major



# **A Melodic Minor**



# **E** Melodic Minor



#### **D** Melodic Minor



C Major



**G** Major





# **A Melodic Minor**



#### **E** Melodic Minor



#### **D** Melodic Minor



#### C Major



**G** Major



**F** Major



#### D Major



#### B♭ Major



# **A Melodic Minor**



# E Melodic Minor



#### **D** Melodic Minor



# **B** Melodic Minor



#### **G** Melodic Minor



#### C Major



# G Major



#### F Major



#### **D** Major



# B♭ Major



# A Major





# **A Melodic Minor**



# **E** Melodic Minor



# **D** Melodic Minor



# **B** Melodic Minor



# **G** Melodic Minor



# F<sup>#</sup> Melodic Minor



# **C** Melodic Minor