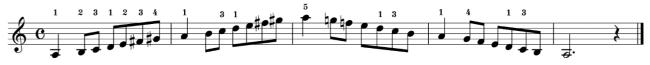

# Yamaha Grade Examination System Popular Piano / Keyboard Grade

# Scale

Expected tempo:

- Grades 10,9: ↓ = 90 ~ 120
- Grades 8-6: ↓ = 70 ~ 100



C Major



#### C Major



G Major



#### F Major



# **A Melodic Minor**



# **E** Melodic Minor



#### **D** Melodic Minor



C Major



**G** Major





# **A Melodic Minor**



#### **E** Melodic Minor



#### **D** Melodic Minor



#### C Major



**G** Major



**F** Major



#### D Major



#### B♭ Major



# **A Melodic Minor**



# E Melodic Minor



#### **D** Melodic Minor



# **B** Melodic Minor



#### **G** Melodic Minor



#### C Major



# G Major



#### F Major



#### **D** Major



# B♭ Major



# A Major





# **A Melodic Minor**



# **E** Melodic Minor



# **D** Melodic Minor



# **B** Melodic Minor



# **G** Melodic Minor



# F<sup>#</sup> Melodic Minor



# **C** Melodic Minor