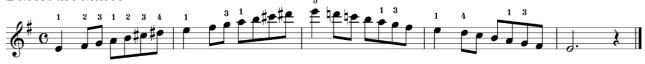

# Yamaha Grade Examination System Popular Piano / Keyboard Grade

# Scale

Expected tempo:

- Grades 10,9: ↓ = 90 ~ 120
- Grades 8-6: ↓ = 70 ~ 100



C Major



#### C Major



G Major



#### F Major



# **A Melodic Minor**



# **E** Melodic Minor



#### **D** Melodic Minor



C Major



**G** Major





# **A Melodic Minor**



#### **E** Melodic Minor



#### **D** Melodic Minor



#### C Major



**G** Major



**F** Major



#### D Major



#### B♭ Major



# **A Melodic Minor**



# E Melodic Minor



#### **D** Melodic Minor



# **B** Melodic Minor



#### **G** Melodic Minor



#### C Major



# G Major



#### F Major



#### **D** Major



# B♭ Major



# A Major





# **A Melodic Minor**



# **E** Melodic Minor



# **D** Melodic Minor



# **B** Melodic Minor



# **G** Melodic Minor



# F<sup>#</sup> Melodic Minor



# **C** Melodic Minor