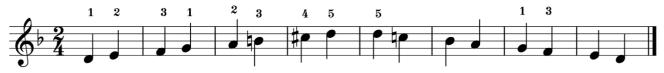

# Yamaha Grade Examination System Popular Piano / Keyboard Grade

# Scale

Expected tempo:

- Grades 10,9: ↓ = 90 ~ 120
- Grades 8-6: ↓ = 70 ~ 100



C Major



#### C Major



G Major



#### F Major



# **A Melodic Minor**



# **E** Melodic Minor



#### **D** Melodic Minor



C Major



**G** Major





# **A Melodic Minor**



#### **E** Melodic Minor



#### **D** Melodic Minor



#### C Major



**G** Major



**F** Major



#### D Major



#### B♭ Major



# **A Melodic Minor**



# E Melodic Minor



#### **D** Melodic Minor



# **B** Melodic Minor



#### **G** Melodic Minor



#### C Major



# G Major



#### F Major



#### **D** Major



# B♭ Major



# A Major





# **A Melodic Minor**



# **E** Melodic Minor



# **D** Melodic Minor



# **B** Melodic Minor



# **G** Melodic Minor



# F<sup>#</sup> Melodic Minor



# **C** Melodic Minor