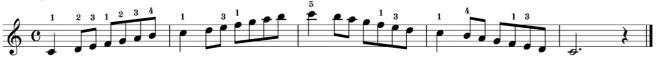

# Yamaha Grade Examination System Popular Piano / Keyboard Grade

# Scale

Expected tempo:

- Grades 10,9: ↓ = 90 ~ 120
- Grades 8-6: ↓ = 70 ~ 100



C Major



#### C Major



G Major



#### F Major



# **A Melodic Minor**



# **E** Melodic Minor



#### **D** Melodic Minor



C Major



**G** Major





# **A Melodic Minor**



#### **E** Melodic Minor



#### **D** Melodic Minor



#### C Major



**G** Major



**F** Major



#### D Major



#### B♭ Major



# **A Melodic Minor**



# E Melodic Minor



#### **D** Melodic Minor



# **B** Melodic Minor



#### **G** Melodic Minor



#### C Major



# G Major



#### F Major



#### **D** Major



# B♭ Major



# A Major





# **A Melodic Minor**



# **E** Melodic Minor



# **D** Melodic Minor



# **B** Melodic Minor



# **G** Melodic Minor



# F<sup>#</sup> Melodic Minor



# **C** Melodic Minor