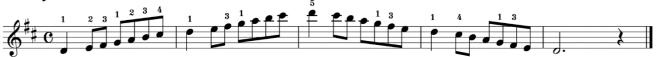

# Yamaha Grade Examination System Popular Piano / Keyboard Grade

# Scale

Expected tempo:

- Grades 10,9: ↓ = 90 ~ 120
- Grades 8-6: ↓ = 70 ~ 100



C Major



#### C Major



G Major



#### F Major



# **A Melodic Minor**



# **E** Melodic Minor



#### **D** Melodic Minor



C Major



**G** Major





# **A Melodic Minor**



#### **E** Melodic Minor



#### **D** Melodic Minor



#### C Major



**G** Major



**F** Major



#### D Major



#### B♭ Major



# **A Melodic Minor**



# E Melodic Minor



#### **D** Melodic Minor



# **B** Melodic Minor



#### **G** Melodic Minor



#### C Major



# G Major



#### F Major



#### **D** Major



# B♭ Major



# A Major





# **A Melodic Minor**



# **E** Melodic Minor



# **D** Melodic Minor



# **B** Melodic Minor



# **G** Melodic Minor



# F<sup>#</sup> Melodic Minor



# **C** Melodic Minor