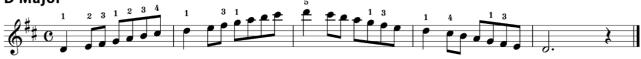

# Yamaha Grade Examination System Popular Piano / Keyboard Grade

# Scale

Expected tempo:

- Grades 10,9: ↓ = 90 ~ 120
- Grades 8-6: ↓ = 70 ~ 100



C Major



#### C Major



G Major



#### F Major



# **A Melodic Minor**



# **E** Melodic Minor



#### **D** Melodic Minor



C Major



**G** Major





# **A Melodic Minor**



#### **E** Melodic Minor



#### **D** Melodic Minor



#### C Major



**G** Major



**F** Major



#### D Major



#### B♭ Major



# **A Melodic Minor**



# E Melodic Minor



#### **D** Melodic Minor



# **B** Melodic Minor



#### **G** Melodic Minor



#### C Major



# G Major



#### F Major



#### **D** Major



# B♭ Major



# A Major





# **A Melodic Minor**



# **E** Melodic Minor



# **D** Melodic Minor



# **B** Melodic Minor



# **G** Melodic Minor



# F<sup>#</sup> Melodic Minor



# **C** Melodic Minor