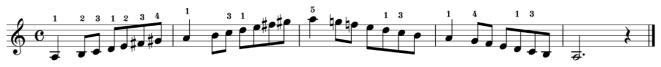

# Yamaha Grade Examination System Popular Piano / Keyboard Grade

# Scale

Expected tempo:

- Grades 10,9: ↓ = 90 ~ 120
- Grades 8-6: ↓ = 70 ~ 100



C Major



#### C Major



G Major



#### F Major



# **A Melodic Minor**



# **E** Melodic Minor



#### **D** Melodic Minor



C Major



**G** Major





# **A Melodic Minor**



#### **E** Melodic Minor



#### **D** Melodic Minor



#### C Major



**G** Major



**F** Major



#### D Major



#### B♭ Major



# **A Melodic Minor**



# E Melodic Minor



#### **D** Melodic Minor



# **B** Melodic Minor



#### **G** Melodic Minor



#### C Major



# G Major



#### F Major



#### **D** Major



# B♭ Major



# A Major





# **A Melodic Minor**



# **E** Melodic Minor



# **D** Melodic Minor



# **B** Melodic Minor



# **G** Melodic Minor



# F<sup>#</sup> Melodic Minor



# **C** Melodic Minor