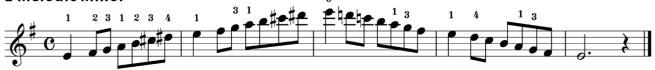

# Yamaha Grade Examination System Popular Piano / Keyboard Grade

# Scale

Expected tempo:

- Grades 10,9: ↓ = 90 ~ 120
- Grades 8-6: ↓ = 70 ~ 100



C Major



#### C Major



G Major



#### F Major



# **A Melodic Minor**



# **E** Melodic Minor



#### **D** Melodic Minor



C Major



**G** Major





# **A Melodic Minor**



#### **E** Melodic Minor



#### **D** Melodic Minor



#### C Major



**G** Major



**F** Major



#### D Major



#### B♭ Major



# **A Melodic Minor**



# E Melodic Minor



#### **D** Melodic Minor



# **B** Melodic Minor



#### **G** Melodic Minor



#### C Major



# G Major



#### F Major



#### **D** Major



# B♭ Major



# A Major





# **A Melodic Minor**



# **E** Melodic Minor



# **D** Melodic Minor



# **B** Melodic Minor



# **G** Melodic Minor



# F<sup>#</sup> Melodic Minor



# **C** Melodic Minor