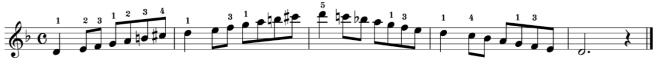

# Yamaha Grade Examination System Popular Piano / Keyboard Grade

# Scale

Expected tempo:

- Grades 10,9: ↓ = 90 ~ 120
- Grades 8-6: ↓ = 70 ~ 100



C Major



#### C Major



G Major



#### F Major



# **A Melodic Minor**



# **E** Melodic Minor



#### **D** Melodic Minor



C Major



**G** Major





# **A Melodic Minor**



#### **E** Melodic Minor



#### **D** Melodic Minor



#### C Major



**G** Major



**F** Major



#### D Major



#### B♭ Major



# **A Melodic Minor**



# E Melodic Minor



#### **D** Melodic Minor



# **B** Melodic Minor



#### **G** Melodic Minor



#### C Major



# G Major



#### F Major



#### **D** Major



# B♭ Major



# A Major





# **A Melodic Minor**



# **E** Melodic Minor



# **D** Melodic Minor



# **B** Melodic Minor



# **G** Melodic Minor



# F<sup>#</sup> Melodic Minor



# **C** Melodic Minor