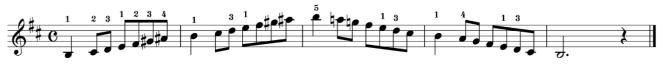

# Yamaha Grade Examination System Popular Piano / Keyboard Grade

# Scale

Expected tempo:

- Grades 10,9: ↓ = 90 ~ 120
- Grades 8-6: ↓ = 70 ~ 100



C Major



#### C Major



G Major



#### F Major



# **A Melodic Minor**



# **E** Melodic Minor



#### **D** Melodic Minor



C Major



**G** Major





# **A Melodic Minor**



#### **E** Melodic Minor



#### **D** Melodic Minor



#### C Major



**G** Major



**F** Major



#### D Major



#### B♭ Major



# **A Melodic Minor**



# E Melodic Minor



#### **D** Melodic Minor



# **B** Melodic Minor



#### **G** Melodic Minor



#### C Major



# G Major



#### F Major



#### **D** Major



# B♭ Major



# A Major





# **A Melodic Minor**



# **E** Melodic Minor



# **D** Melodic Minor



# **B** Melodic Minor



# **G** Melodic Minor



# F<sup>#</sup> Melodic Minor



# **C** Melodic Minor