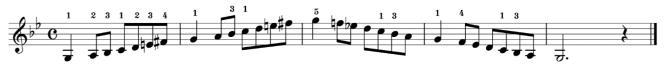

Examination System Popular Piano / Keyboard Grade

# Scale

Expected tempo:

- Grades 10,9: ↓ = 90 ~ 120
- Grades 8-6: ↓ = 70 ~ 100



C Major



#### C Major



G Major



#### F Major



# **A Melodic Minor**



# **E** Melodic Minor



#### **D** Melodic Minor



C Major



**G** Major





# **A Melodic Minor**



#### **E** Melodic Minor



#### **D** Melodic Minor



#### C Major



**G** Major



**F** Major



#### D Major



#### B♭ Major



# **A Melodic Minor**



# E Melodic Minor



#### **D** Melodic Minor



# **B** Melodic Minor



#### **G** Melodic Minor



#### C Major



# G Major



#### F Major



#### **D** Major



# B♭ Major



# A Major





# **A Melodic Minor**



# **E** Melodic Minor



# **D** Melodic Minor



# **B** Melodic Minor



# **G** Melodic Minor



# F<sup>#</sup> Melodic Minor



# **C** Melodic Minor