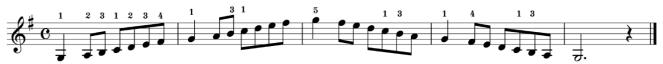

# Yamaha Grade Examination System Popular Piano / Keyboard Grade

# Scale

Expected tempo:

- Grades 10,9: ↓ = 90 ~ 120
- Grades 8-6: ↓ = 70 ~ 100



C Major



#### C Major



G Major



#### F Major



# **A Melodic Minor**



# **E** Melodic Minor



#### **D** Melodic Minor



C Major



**G** Major





# **A Melodic Minor**



#### **E** Melodic Minor



#### **D** Melodic Minor



#### C Major



**G** Major



**F** Major



#### D Major



#### B♭ Major



# **A Melodic Minor**



# E Melodic Minor



#### **D** Melodic Minor



# **B** Melodic Minor



#### **G** Melodic Minor



#### C Major



# G Major



#### F Major



#### **D** Major



# B♭ Major



# A Major





# **A Melodic Minor**



# **E** Melodic Minor



# **D** Melodic Minor



# **B** Melodic Minor



# **G** Melodic Minor



# F<sup>#</sup> Melodic Minor



# **C** Melodic Minor