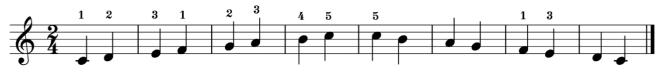

# Yamaha Grade Examination System Popular Piano / Keyboard Grade

# Scale

Expected tempo:

- Grades 10,9: ↓ = 90 ~ 120
- Grades 8-6: ↓ = 70 ~ 100



C Major



#### C Major



G Major



#### F Major



# **A Melodic Minor**



# **E** Melodic Minor



#### **D** Melodic Minor



C Major



**G** Major





# **A Melodic Minor**



#### **E** Melodic Minor



#### **D** Melodic Minor



#### C Major



**G** Major



**F** Major



#### D Major



#### B♭ Major



# **A Melodic Minor**



# E Melodic Minor



#### **D** Melodic Minor



# **B** Melodic Minor



#### **G** Melodic Minor



#### C Major



# G Major



#### F Major



#### **D** Major



# B♭ Major



# A Major





# **A Melodic Minor**



# **E** Melodic Minor



# **D** Melodic Minor



# **B** Melodic Minor



# **G** Melodic Minor



# F<sup>#</sup> Melodic Minor



# **C** Melodic Minor