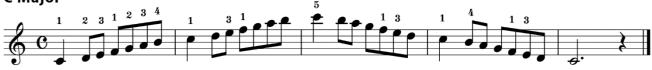

# Yamaha Grade Examination System Popular Piano / Keyboard Grade

# Scale

Expected tempo:

- Grades 10,9: ↓ = 90 ~ 120
- Grades 8-6: ↓ = 70 ~ 100



C Major



#### C Major



G Major



#### F Major



# **A Melodic Minor**



# **E** Melodic Minor



#### **D** Melodic Minor



C Major



**G** Major





# **A Melodic Minor**



#### **E** Melodic Minor



#### **D** Melodic Minor



#### C Major



**G** Major



**F** Major



#### D Major



#### B♭ Major



# **A Melodic Minor**



# E Melodic Minor



#### **D** Melodic Minor



# **B** Melodic Minor



#### **G** Melodic Minor



#### C Major



# G Major



#### F Major



#### **D** Major



# B♭ Major



# A Major





# **A Melodic Minor**



# **E** Melodic Minor



# **D** Melodic Minor



# **B** Melodic Minor



# **G** Melodic Minor



# F<sup>#</sup> Melodic Minor



# **C** Melodic Minor