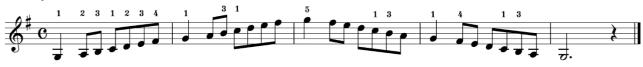

# Yamaha Grade Examination System Popular Piano / Keyboard Grade

# Scale

Expected tempo:

- Grades 10,9: ↓ = 90 ~ 120
- Grades 8-6: ↓ = 70 ~ 100



C Major



#### C Major



G Major



#### F Major



# **A Melodic Minor**



# **E** Melodic Minor



#### **D** Melodic Minor



C Major



**G** Major





# **A Melodic Minor**



#### **E** Melodic Minor



#### **D** Melodic Minor



#### C Major



**G** Major



**F** Major



#### D Major



#### B♭ Major



# **A Melodic Minor**



# E Melodic Minor



#### **D** Melodic Minor



# **B** Melodic Minor



#### **G** Melodic Minor



#### C Major



# G Major



#### F Major



#### **D** Major



# B♭ Major



# A Major





# **A Melodic Minor**



# **E** Melodic Minor



# **D** Melodic Minor



# **B** Melodic Minor



# **G** Melodic Minor



# F<sup>#</sup> Melodic Minor



# **C** Melodic Minor