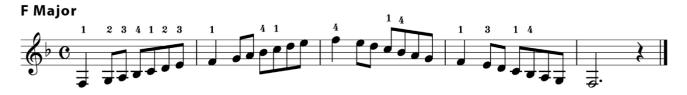

# Yamaha Grade Examination System Popular Piano / Keyboard Grade

# Scale

Expected tempo:

- Grades 10,9: ↓ = 90 ~ 120
- Grades 8-6: ↓ = 70 ~ 100



C Major



#### C Major



G Major



#### F Major



# **A Melodic Minor**



# **E** Melodic Minor



#### **D** Melodic Minor



C Major



**G** Major





# **A Melodic Minor**



#### **E** Melodic Minor



#### **D** Melodic Minor



#### C Major



**G** Major



**F** Major



#### D Major



#### B♭ Major



# **A Melodic Minor**



# E Melodic Minor



#### **D** Melodic Minor



# **B** Melodic Minor



#### **G** Melodic Minor



#### C Major



# G Major



#### F Major



#### **D** Major



# B♭ Major



# A Major





# **A Melodic Minor**



# **E** Melodic Minor



# **D** Melodic Minor



# **B** Melodic Minor



# **G** Melodic Minor



# F<sup>#</sup> Melodic Minor



# **C** Melodic Minor