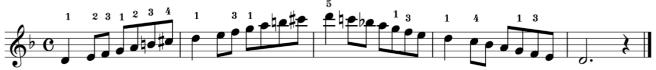

# Yamaha Grade Examination System Popular Piano / Keyboard Grade

# Scale

Expected tempo:

- Grades 10,9: ↓ = 90 ~ 120
- Grades 8-6: ↓ = 70 ~ 100



C Major



#### C Major



G Major



#### F Major



# **A Melodic Minor**



# **E** Melodic Minor



#### **D** Melodic Minor



C Major



**G** Major





# **A Melodic Minor**



#### **E** Melodic Minor



#### **D** Melodic Minor



#### C Major



**G** Major



**F** Major



#### D Major



#### B♭ Major



# **A Melodic Minor**



# E Melodic Minor



#### **D** Melodic Minor



# **B** Melodic Minor



#### **G** Melodic Minor



#### C Major



# G Major



#### F Major



#### **D** Major



# B♭ Major



# A Major





# **A Melodic Minor**



# **E** Melodic Minor



# **D** Melodic Minor



# **B** Melodic Minor



# **G** Melodic Minor



# F<sup>#</sup> Melodic Minor



# **C** Melodic Minor