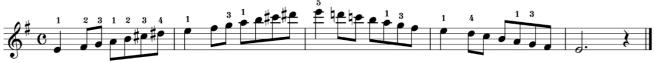

# Yamaha Grade Examination System Popular Piano / Keyboard Grade

# Scale

Expected tempo:

- Grades 10,9: ↓ = 90 ~ 120
- Grades 8-6: ↓ = 70 ~ 100



C Major



#### C Major



G Major



#### F Major



# **A Melodic Minor**



# **E** Melodic Minor



#### **D** Melodic Minor



C Major



**G** Major





# **A Melodic Minor**



#### **E** Melodic Minor



#### **D** Melodic Minor



#### C Major



**G** Major



**F** Major



#### D Major



#### B♭ Major



# **A Melodic Minor**



# E Melodic Minor



#### **D** Melodic Minor



# **B** Melodic Minor



#### **G** Melodic Minor



#### C Major



# G Major



#### F Major



#### **D** Major



# B♭ Major



# A Major





# **A Melodic Minor**



# **E** Melodic Minor



# **D** Melodic Minor



# **B** Melodic Minor



# **G** Melodic Minor



# F<sup>#</sup> Melodic Minor



# **C** Melodic Minor