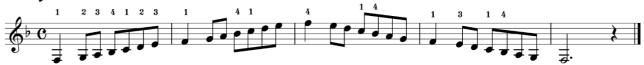

# Yamaha Grade Examination System Popular Piano / Keyboard Grade

# Scale

Expected tempo:

- Grades 10,9: ↓ = 90 ~ 120
- Grades 8-6: ↓ = 70 ~ 100



C Major



#### C Major



G Major



#### F Major



# **A Melodic Minor**



# **E** Melodic Minor



#### **D** Melodic Minor



C Major



**G** Major





# **A Melodic Minor**



#### **E** Melodic Minor



#### **D** Melodic Minor



#### C Major



**G** Major



**F** Major



#### D Major



#### B♭ Major



# **A Melodic Minor**



# E Melodic Minor



#### **D** Melodic Minor



# **B** Melodic Minor



#### **G** Melodic Minor



#### C Major



# G Major



#### F Major



#### **D** Major



# B♭ Major



# A Major





# **A Melodic Minor**



# **E** Melodic Minor



# **D** Melodic Minor



# **B** Melodic Minor



# **G** Melodic Minor



# F<sup>#</sup> Melodic Minor



# **C** Melodic Minor