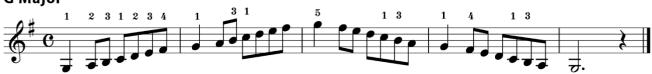

# Yamaha Grade Examination System Popular Piano / Keyboard Grade

# Scale

Expected tempo:

- Grades 10,9: ↓ = 90 ~ 120
- Grades 8-6: ↓ = 70 ~ 100



C Major



#### C Major



G Major



#### F Major



# **A Melodic Minor**



# **E** Melodic Minor



#### **D** Melodic Minor



C Major



**G** Major





# **A Melodic Minor**



#### **E** Melodic Minor



#### **D** Melodic Minor



#### C Major



**G** Major



**F** Major



#### D Major



#### B♭ Major



# **A Melodic Minor**



# E Melodic Minor



#### **D** Melodic Minor



# **B** Melodic Minor



#### **G** Melodic Minor



#### C Major



# G Major



#### F Major



#### **D** Major



# B♭ Major



# A Major





# **A Melodic Minor**



# **E** Melodic Minor



# **D** Melodic Minor



# **B** Melodic Minor



# **G** Melodic Minor



# F<sup>#</sup> Melodic Minor



# **C** Melodic Minor