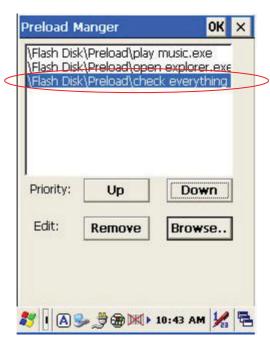

## 3. Remove a program:

In order to remove "open explorer" program, select by clicking program, then select "Remove" by clicking on bottom to finish command.