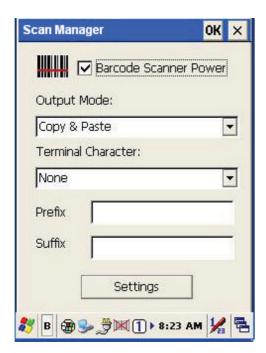

# **TrayScan**

The TrayScan program is a barcode reader set up program, it offer you an easy way to enable or disable the barcode scanner, and also offer you to set up each barcode symbolic properties.

#### 3. Suffix

Set the suffix character with barcode data.

#### 4. Prefix

Set the preamble character with barcode data.

#### 5. Setting

To set the barcode parameter value of each kind of barcode for barcode scanner. Press the "Setting" button in TrayScan application to start the barcode setting.

 ☐ Subject
 ■ Version
 ■ Date
 ■ Page