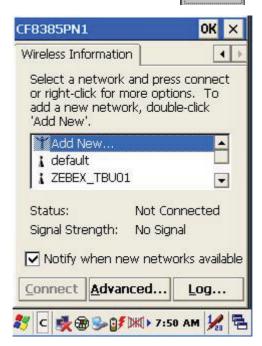

Double-click the "MAdd New..." on the list box will add a new wireless network, or double-click an existed access point on the list box for open the wireless properties for setting. You also can use " " or " " button for display more information for network setting.