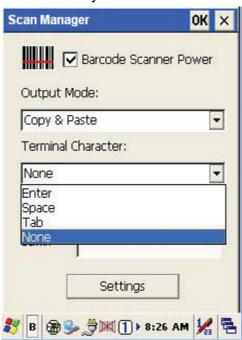

#### 2. Terminal Character

Set the terminator control code with barcode data. We offer "Enter", "Space", "Tab", and "None" for selections. Terminator control code will be sent every time when barcode was read.