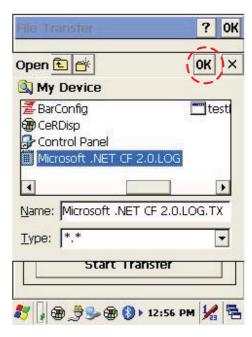

1.3 Click "... " bottom to select the file need to be transferred, then click "

OK " bottom to confirm.

1.4 Select "Start Transfer" bottom to start file transferring.