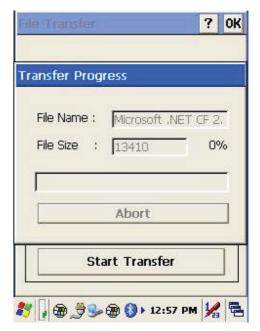

1.3 Click "... " bottom to select the file need to be transferred, then click "

OK " bottom to confirm.

1.4 Select "Start Transfer" bottom to start file transferring.