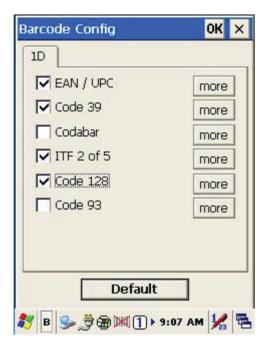

#### 5. Setting

To set the barcode parameter value of each kind of barcode for barcode scanner. Press the "Setting" button in TrayScan application to start the barcode setting.

 ☐ Subject
 ■ Version
 ■ Date
 ■ Page

 Z-2065 series User's Manual
 3.00
 2010/3/19
 54 / 69

To check the barcode type selection for enable the type of barcode for read.

Press "more" button to setting the barcode parameter value of each kind of barcode.

Press " button to use system default value to set up the barcode parameter. The default value was show in below pictures.