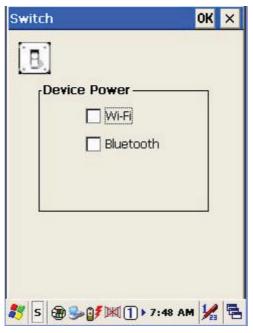

# **Switch**

The WiFi & Bluetooth switch utility. This application provides as a switch function to let you easy turn on or off the function and power for WiFi and Bluetooth interface.

The available wireless network access point will be searching automatically when you check the selection for enable WiFi function. You can select an access point and press "Connect "button to connect with that network.