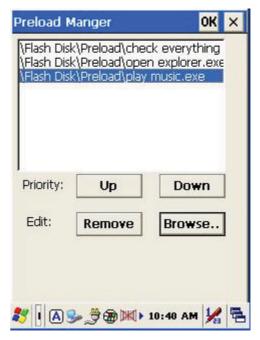

# **Preload Manager**

The Preload Manager is an auto execution program for ZEBEX's WinCE device. You may set programs into the Preload list box and running the program by automatically or manually.

- 1. Modify Window located on top of display, providing functionalities of Priority, Remove and Browse.
- 2. Priority: Providing "**UP**" and "**DOWN**" two bottoms for adjusting priority on the lists.
- 1. Edit: Providing "Remove " 與 "Browse.." two functionalities, below are instructions:

**Remov**e: Deleting selected functionalities.

**Browse**. : Selecting program for preloading, files can be selected from window by clicking Browse bottoms.

☐ Subject ☐ Version ☐ Date ☐ Page Z-2065 series User's Manual 3.00 2010/3/19 47 / **69** 