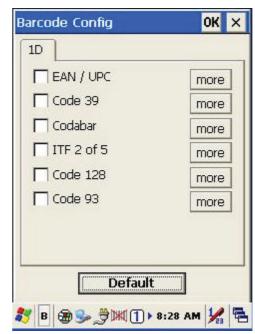

 Z-2065 series User's Manual
 3.00
 2010/3/19
 54 / 69

To check the barcode type selection for enable the type of barcode for read.

Press "more" button to setting the barcode parameter value of each kind of barcode.

Press " button to use system default value to set up the barcode parameter. The default value was show in below pictures.