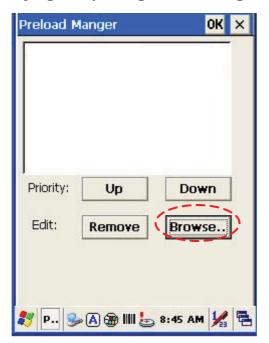

#### 1. Selected Program:

1.1 By clicking "Browse..", Below menu will appear, select preload program by using folder. Programs can be selected more than once.

Confirming file by clicking "**OK**" will get back to Preload Manager main page. Then complete its process.