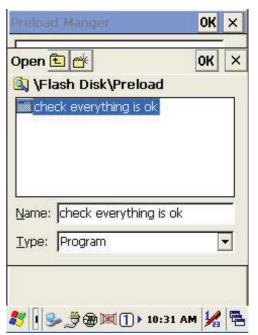

#### 1. Selected Program:

1.1 By clicking "Browse..", Below menu will appear, select preload program by using folder. Programs can be selected more than once.

Confirming file by clicking "**OK**" will get back to Preload Manager main page. Then complete its process.

### 2. Reset preload priority:

If the preload priority need to be set up as below:

(1)play music -> (2)open explorer -> (3)check everything Follow steps listed below :

- 2.1 Select by clicking play music.exe program and click" **Up** " bottom, Therefore, play music.exe will be shifted up.
- 2.2 Then select by clicking check everything program and click "Down" bottom. Therefore, check everything program will be shifted down.