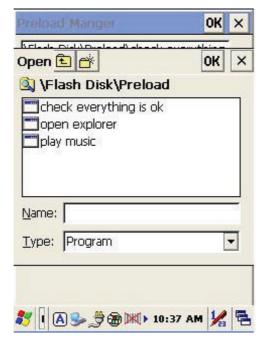

#### 1. Selected Program:

1.1 By clicking "Browse..", Below menu will appear, select preload program by using folder. Programs can be selected more than once.

Confirming file by clicking "**OK**" will get back to Preload Manager main page. Then complete its process.