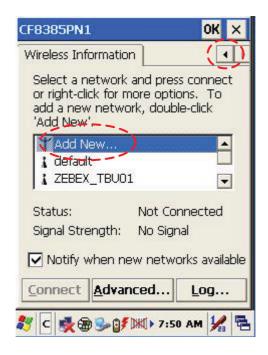

# **Switch**

The WiFi & Bluetooth switch utility. This application provides as a switch function to let you easy turn on or off the function and power for WiFi and Bluetooth interface.

The available wireless network access point will be searching automatically when you check the selection for enable WiFi function. You can select an access point and press "Connect "button to connect with that network.

Double-click the "MAdd New..." on the list box will add a new wireless network, or double-click an existed access point on the list box for open the wireless properties for setting. You also can use " " or " " button for display more information for network setting.