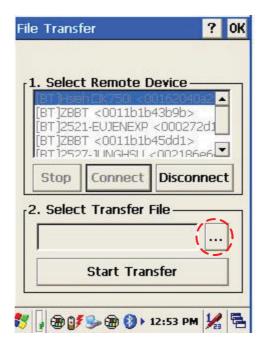

1.3 Click "... " bottom to select the file need to be transferred, then click "

OK " bottom to confirm.

1.4 Select "Start Transfer" bottom to start file transferring.