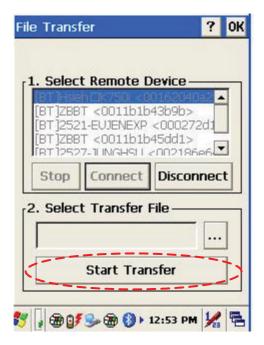

1.3 Click "... " bottom to select the file need to be transferred, then click "

OK " bottom to confirm.

1.4 Select "Start Transfer" bottom to start file transferring.