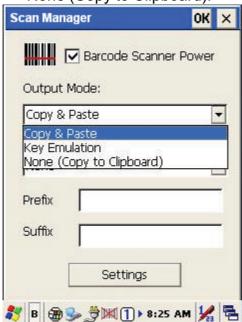

Below are instructions of functions on main page:

1. Output Mode

Providing three output methods such as Copy & Paste / Key Emulation / None (Copy to Clipboard).

☐Subject
Z-2065 series User's Manual

# 1.1 Copy & Paste

Copy and paste the barcode information into application that need to execute data as input. (ex. WordPad),

## 1.2 Key Emulation

Transfer barcode information via Key Emulation to executed software's edit window. Key Emulation function can also be used for barcode scanning under conditions of Terminal Emulation, Command Promp and some other program without touch panel. Read data will be transferred to application program.

# 1.3 None(copy to clipboard)

Function provide required barcode information to application program, after this function was activated, scanner will read barcode information and save data into clipboard.