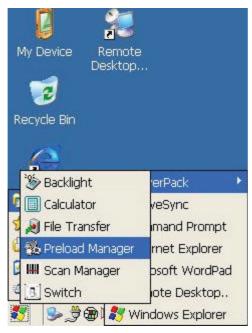

# **Preload Manager**

The Preload Manager is an auto execution program for ZEBEX's WinCE device. You may set programs into the Preload list box and running the program by automatically or manually.

- 1. Modify Window located on top of display, providing functionalities of Priority, Remove and Browse.
- 2. Priority: Providing "**UP**" and "**DOWN**" two bottoms for adjusting priority on the lists.
- 1. Edit: Providing "Remove " 與 "Browse.." two functionalities, below are instructions:

**Remov**e: Deleting selected functionalities.

**Browse**. : Selecting program for preloading, files can be selected from window by clicking Browse bottoms.

☐ Subject ☐ Version ☐ Date ☐ Page Z-2065 series User's Manual 3.00 2010/3/19 47 / **69** 