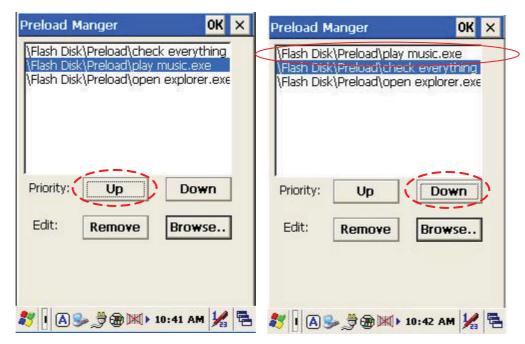

### 2. Reset preload priority:

If the preload priority need to be set up as below:

(1)play music -> (2)open explorer -> (3)check everything Follow steps listed below :

- 2.1 Select by clicking play music.exe program and click" **Up** " bottom, Therefore, play music.exe will be shifted up.
- 2.2 Then select by clicking check everything program and click "Down" bottom. Therefore, check everything program will be shifted down.