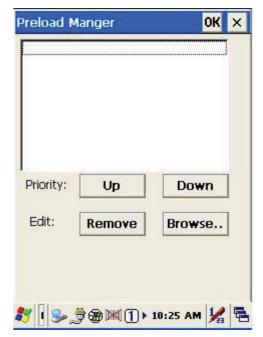

# **Preload Manager**

The Preload Manager is an auto execution program for ZEBEX's WinCE device. You may set programs into the Preload list box and running the program by automatically or manually.

- 1. Modify Window located on top of display, providing functionalities of Priority, Remove and Browse.
- 2. Priority: Providing "**UP**" and "**DOWN**" two bottoms for adjusting priority on the lists.
- 1. Edit: Providing "Remove " 與 "Browse.." two functionalities, below are instructions:

**Remov**e: Deleting selected functionalities.

**Browse**. : Selecting program for preloading, files can be selected from window by clicking Browse bottoms.

☐ Subject ☐ Version ☐ Date ☐ Page Z-2065 series User's Manual 3.00 2010/3/19 47 / **69** 