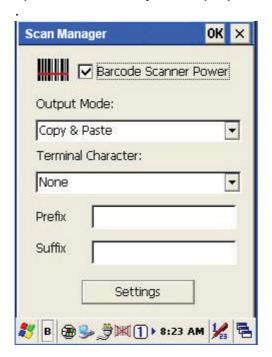

# **TrayScan**

The TrayScan program is a barcode reader set up program, it offer you an easy way to enable or disable the barcode scanner, and also offer you to set up each barcode symbolic properties.

Below are instructions of functions on main page:

1. Output Mode

Providing three output methods such as Copy & Paste / Key Emulation / None (Copy to Clipboard).

☐Subject
Z-2065 series User's Manual

#### 2. Terminal Character

Set the terminator control code with barcode data. We offer "Enter", "Space", "Tab", and "None" for selections. Terminator control code will be sent every time when barcode was read.

#### 3. Suffix

Set the suffix character with barcode data.

#### 4. Prefix

Set the preamble character with barcode data.

#### 5. Setting

To set the barcode parameter value of each kind of barcode for barcode scanner. Press the "Setting" button in TrayScan application to start the barcode setting.

 ☐ Subject
 ■ Version
 ■ Date
 ■ Page