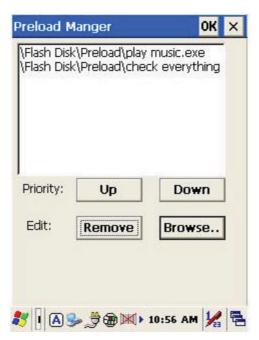

### 2. Reset preload priority:

If the preload priority need to be set up as below:

(1)play music -> (2)open explorer -> (3)check everything Follow steps listed below :

- 2.1 Select by clicking play music.exe program and click" **Up** " bottom, Therefore, play music.exe will be shifted up.
- 2.2 Then select by clicking check everything program and click "Down" bottom. Therefore, check everything program will be shifted down.