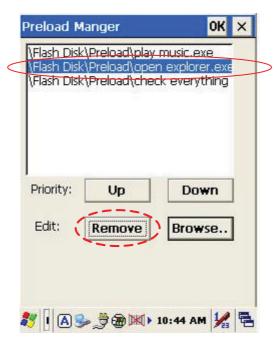

## 3. Remove a program:

In order to remove "open explorer" program, select by clicking program, then select "Remove" by clicking on bottom to finish command.