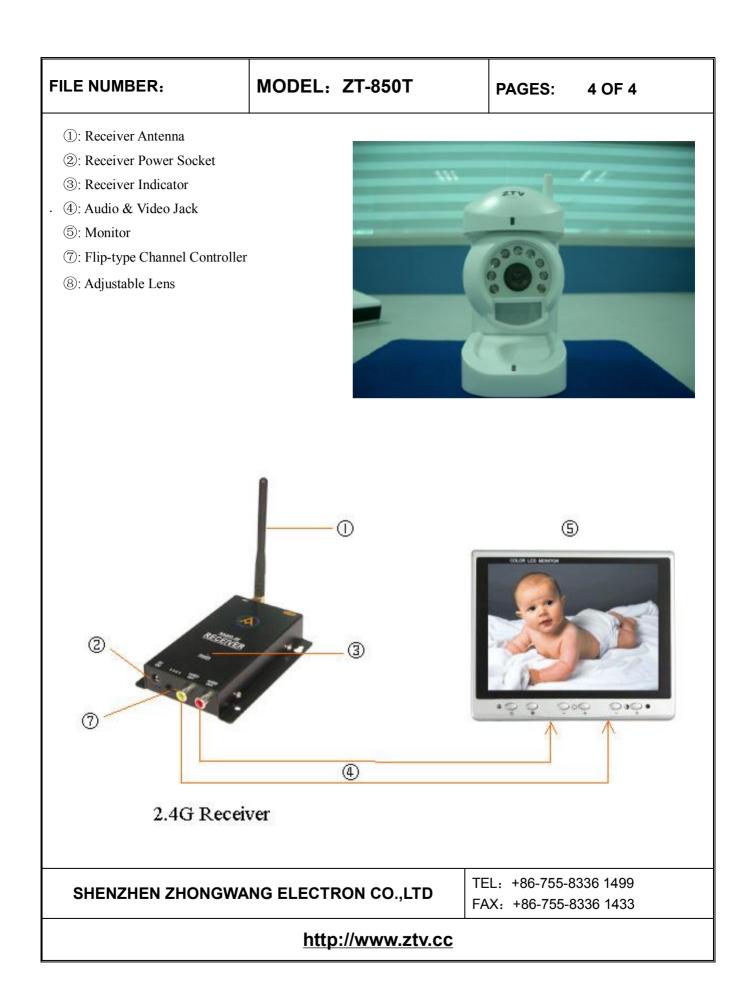

### **Operation instruction**

- 1. Connecting the receiver antenna. (Figure 1)
- 2. Connecting the 9V direct current stabilizer (Figure 2), pilot lamp lighting (Figure 3).
- 3. Connecting the audio and video (figure 4) output with the input to the monitor, the television should be set on A/V model.
- 4. Connecting the audio and video output with the input of the transmitter.
- 5. Plug power jack of DC power supply (8V, 300mA) into the power socket of the CMOS camera (figure 6). (Battery of the same voltage is acceptable.)
- 6. Turning the micro-adjustment knob (figure 5) on the receiver till receiving the picture of the wireless camera.
- 7. Fine tune to the desire position till the image of CMOS camera is received.
- 8. Adjust the lens of the CMOS camera (figure 7) to best position.