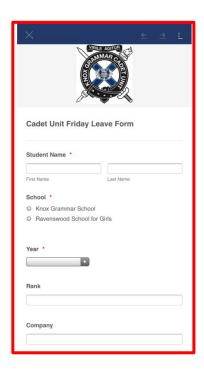

| <              | Contacts                                                           |                   |
|----------------|--------------------------------------------------------------------|-------------------|
|                | Cadets<br>Cadet Orderly Room                                       |                   |
| Link f         | or Cadet Friday Leave Application is b                             | oelow             |
| Phone<br>9487  |                                                                    | S                 |
| Email<br>cadet | s@knox.nsw.edu.au                                                  |                   |
| Link           |                                                                    |                   |
|                | CadetUnitFridayLeaveForm<br>https://form.jotform.co/92188818262870 | $( \rightarrow )$ |