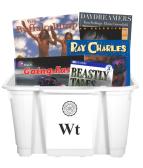

#### 5.1 Unpack and Fill Baskets

- Each plastic bag contains one collection of books and one basket label.
- Plastic baskets are shipped in separate boxes to avoid breakage.
- Find a plastic basket that matches the color of the label.

- Ensure the plastic storage basket is clean and dry prior to applying the label. Apply the label to the front of the basket.
   Note that the front end of the basket has a wider middle
- Place the books in the baskets.

section than the back.

 Each class should receive 5 collections of books (up to 150 books total).