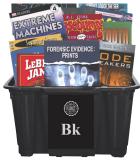

#### 5.1 Unpack and Fill Baskets

- Each plastic bag contains one collection of books and one basket label.
- Plastic baskets are shipped in separate boxes to avoid breakage.
- Find a plastic basket that matches the color of the label.

- Ensure the plastic storage basket is clean and dry prior to applying the label. Apply the label to the front of the basket.
   Note that the front end of the basket has a wider middle
- Place the books in the baskets.

section than the back.

 Each class should receive 5 collections of books (up to 150 books total).