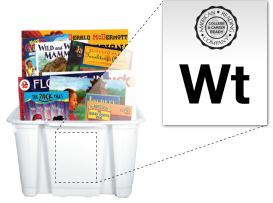

#### 5.1 Unpack and Fill Baskets

- Each plastic bag contains one collection of books and one basket label.
- Plastic baskets are shipped in separate boxes to avoid breakage.
- Find a plastic basket that matches the color of the label.

- Ensure the plastic storage basket is clean and dry prior to applying the label. Apply the label to the front of the basket.
   Note that the front end of the basket has a wider middle
- Place the books in the baskets.

section than the back.

 Each class should receive 5 collections of books (up to 150 books total).