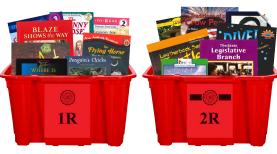

#### 5.1 Unpack and Fill Baskets

- Each plastic bag contains one collection of books and one basket label.
- Plastic baskets are shipped in separate boxes to avoid breakage.
- Find a plastic basket that matches the color of the label.

- Ensure the plastic storage basket is clean and dry prior to applying the label. Apply the label to the front of the basket.
   Note that the front end of the basket has a wider middle
- Place the books in the baskets.

section than the back.

 Each class should receive 5 collections of books (up to 150 books total).