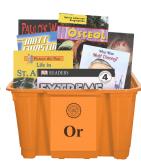

#### 5.1 Unpack and Fill Baskets

- Each plastic bag contains one collection of books and one basket label.
- Plastic baskets are shipped in separate boxes to avoid breakage.
- Find a plastic basket that matches the color of the label.

- Ensure the plastic storage basket is clean and dry prior to applying the label. Apply the label to the front of the basket.
   Note that the front end of the basket has a wider middle
- Place the books in the baskets.

section than the back.

 Each class should receive 5 collections of books (up to 150 books total).