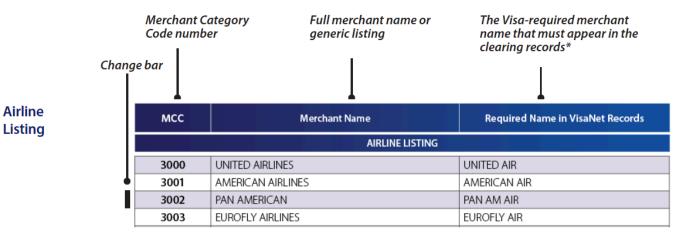

Any new MCCs and changes to MCC titles or descriptions have been incorporated into this edition of the manual and are denoted by a change bar next to it. Business-to-Business MCCs are indicated with the symbol  $\blacklozenge$ .