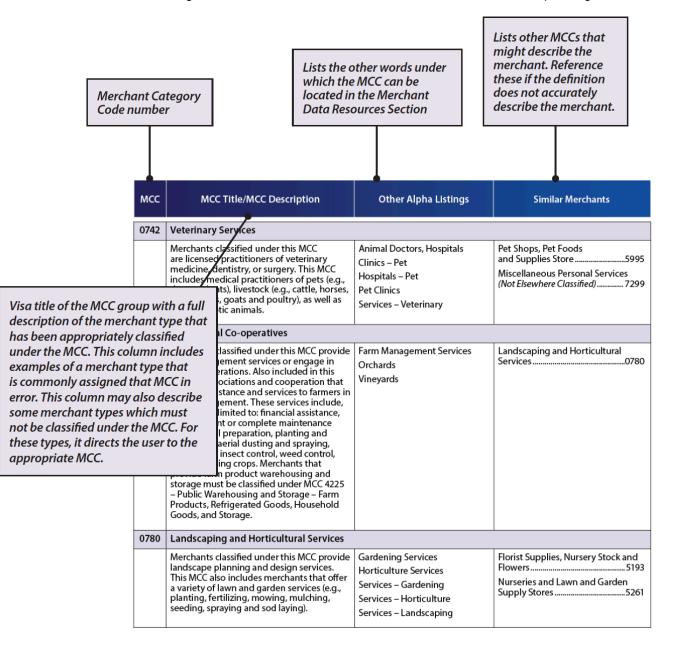

# **General Rules**

|                | The MCC is a four-digit number assigned to describe a merchant's primary business<br>based on annual sales volume measured in local currency. In addition, some MCCs<br>identify a specific merchant or type of transaction. Because Visa and its members use<br>MCC data for a range of purposes, including activity tracking, reporting, and risk<br>management purposes, it is crucial that acquirers assign the proper MCC to each<br>merchant.                                                                                                                                                                                                                                                                                                                                                                                                                                                          |
|----------------|--------------------------------------------------------------------------------------------------------------------------------------------------------------------------------------------------------------------------------------------------------------------------------------------------------------------------------------------------------------------------------------------------------------------------------------------------------------------------------------------------------------------------------------------------------------------------------------------------------------------------------------------------------------------------------------------------------------------------------------------------------------------------------------------------------------------------------------------------------------------------------------------------------------|
| Basic Rules to | The following rules should be considered when assigning MCCs:                                                                                                                                                                                                                                                                                                                                                                                                                                                                                                                                                                                                                                                                                                                                                                                                                                                |
| Remember       | <ol> <li>Select the MCC that most accurately describes the merchant's business. The MCC,<br/>in most cases, should reflect the primary type of business in which the merchant is<br/>engaged. If the merchant has more than one line of business and may qualify for<br/>more than one MCC, the merchant must either:</li> </ol>                                                                                                                                                                                                                                                                                                                                                                                                                                                                                                                                                                             |
|                | Use the MCC that describes the business with the highest sales volume (measured in local currency) to process all Visa sales                                                                                                                                                                                                                                                                                                                                                                                                                                                                                                                                                                                                                                                                                                                                                                                 |
|                | Use different MCCs for each line of business.                                                                                                                                                                                                                                                                                                                                                                                                                                                                                                                                                                                                                                                                                                                                                                                                                                                                |
|                | 2. Use MCCs termed "miscellaneous" only if there is no MCC specific to the merchant's business. MCC descriptions are very accurate, and merchants must only be assigned a "miscellaneous" MCC when no other MCC applies to its business. Miscellaneous MCCs generally end in the number 99. Examples are MCC 5499 – Miscellaneous Food Stores and MCC 5999 - Miscellaneous and Specialty Retail Shops. MCCs are used for a variety of purposes by acquirers, issuers, and Visa. It is important that a merchant be assigned the MCC that most accurately describes its business. When there is such an MCC, the merchant must not be assigned a "miscellaneous MCC."                                                                                                                                                                                                                                         |
|                | 3. Merchants with multiple merchant outlets must choose the appropriate MCC for each individual outlet: Companies that have multiple merchant outlets must consider the best MCC for each individual outlet. Accordingly, a merchant with multiple outlets may need to use different MCCs in different outlets. Electronic commerce websites are considered a different merchant location if they have either a different merchant name or a different check out process.                                                                                                                                                                                                                                                                                                                                                                                                                                    |
|                | 4. When applicable, use the unique merchant-specific MCCs that have been designated for major Travel and Entertainment (T&E) merchants. If an airline, car rental, or lodging merchant has a merchant-specific MCC, it must be used for all transactions related to travel or entertainment. For example, an airline with an assigned MCC should use the MCC for ticket purchase, baggage fees, upgrade fees, and purchases made on the aircraft. Airline, car rental, and lodging merchants that do not have a merchant-specific MCC must use the "generic" MCC for that merchant type. For airlines, it is MCC 4511 – Airlines, Air Carriers (Not Elsewhere Classified), for car rental agencies, it is MCC 7512 – Car Rental Agencies (Not Elsewhere Classified), and for lodging merchants, it is MCC 7011 – Lodging – Hotels, Motels, Resorts, Central Reservation Services (Not Elsewhere Classified). |

- 5. Merchants with multiple business operations on their premises must use more than one MCC. If there are different businesses operating on the same merchant premises, each business must be assigned its own MCC if (1) they operate under different merchant names, (2) they operate in distinct areas and (3) have separate points of sale. For example, lodging merchants often operate other types of businesses on the premises (i.e., restaurant, flower shop, gift shop, etc.) with separate business names and payment terminals from the hotel. Visa requires the merchant classify these other businesses as a separate business under a unique and separate MCC that describes the specific business operation. For example, a flower shop in a hotel should be classified under the Florist MCC, whether or not it is affiliated with the hotel property.
- 6. Treat Direct Marketing and Wholesale Club MCCs as unique in that they are the only ones that do not describe the merchant's product or service. Direct Marketing MCCs and the Wholesale Club MCC describe how the merchant conducts its business. For example, a Direct Marketing merchant sells through "direct contact" with the consumer using catalogs, brochures, telemarketing, direct mailings, etc and conducts card-not-present transactions. Therefore, a Direct Marketing merchant can sell any type of product or service. Note that direct marketing MCCs only apply to merchants that market to consumers, and does not include business-to-business merchants.