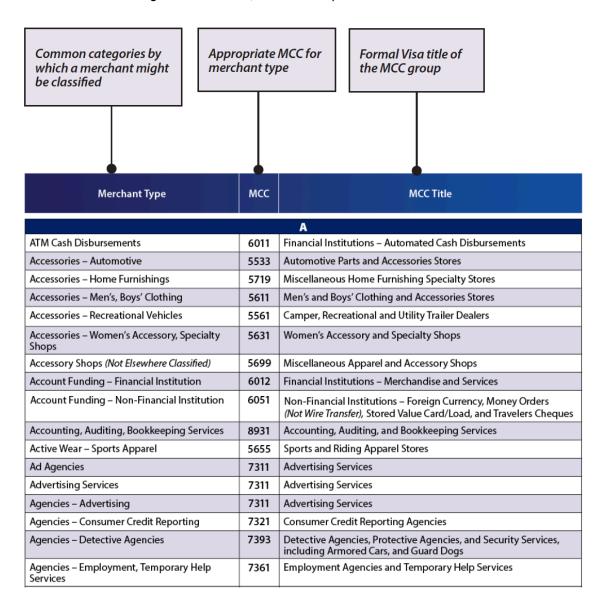

# Assigning Proper MCCs

All acquirers are responsible for making sure that each merchant business is identified using the most appropriate MCC. That's why it's so important that staff members who assign MCCs have a clear understanding of different merchant business types and their proper MCC designation. Listed below are different business classifications, along with definitions and examples of appropriate MCC assignments

Merchants That Sell More than One Product

#### Multiple MCCs are Optional

Merchants often sell more than one type of merchandise, each of which may be described by a Visa MCC. For merchants like this, you must use the appropriate MCC that best describes the majority of the merchant's business, by number of goods sold. The acquirer, in conjunction with discussions with the merchant, may determine that an additional MCC and merchant identifier is appropriate, based on the merchant's different lines of business.

### Multiple MCCs are Mandatory

There are a number of cases where a merchant must use multiple MCCs.

- Automated Fuel Dispensers: A merchant that deploys Automated Fuel Dispensers (AFD) and sells goods and services face- to-face must use MCC 5542 - Automated Fuel Dispensers for AFD transactions and the appropriate MCC for the face-to-face transactions.
- Cash Disbursements: A member that deploys ATMs must use MCC 6011-Financial Institutions, Automated Cash Disbursements for ATM cash disbursements. All other transactions (for example, sale of stamps) at an ATM must use the appropriate MCC. A member that provides manual (face-to-face) cash disbursements must use MCC 6010 - Financial Institutions, Manual Cash Disbursements for those transactions. All other transactions in the face-to-face environment at the same merchant location must use the appropriate MCC (such as MCC 6012 – Financial Institutions – Merchandise and Services).