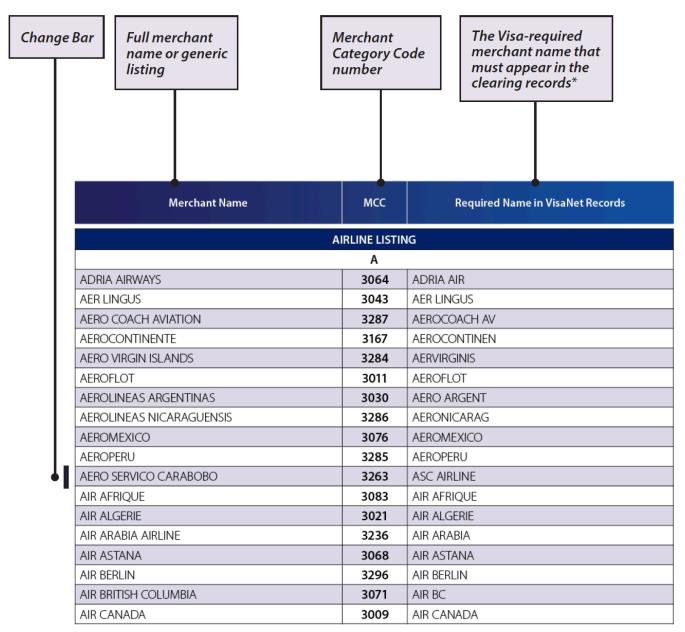

Any new MCCs and changes to MCC titles or descriptions have been incorporated into this edition of the manual and are denoted by a change bar next to it. Business-to-Business MCCs are indicated with the symbol  $\blacklozenge$ .