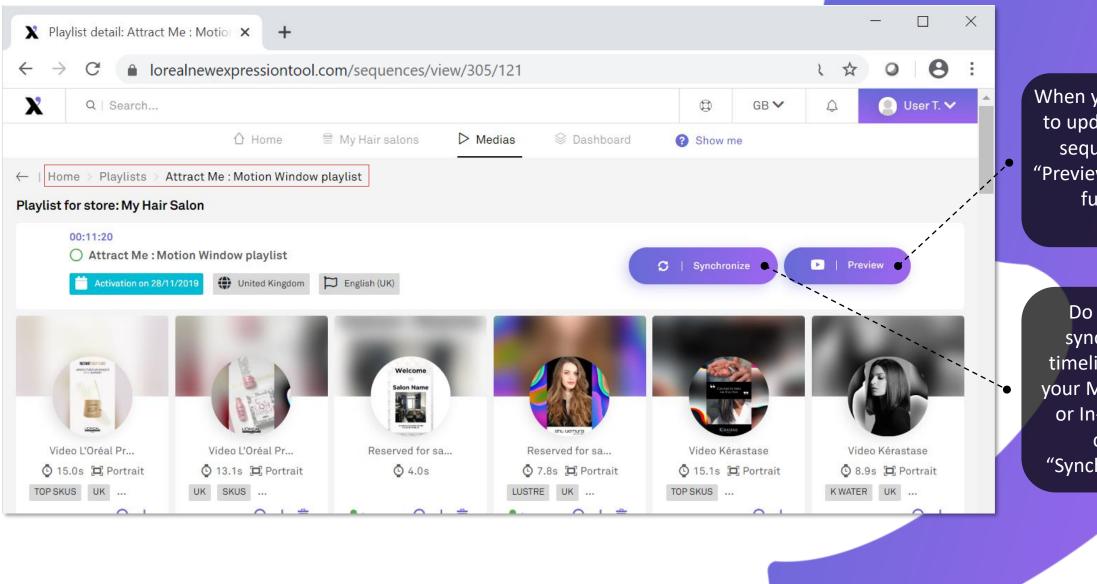

### X 21) Playlists $\rightarrow$ Synchronize & preview

C1 – Usage interne

When you have finished to update/create your sequence, click on "Preview"for check your full sequence

Do not forget to synchronize your timeline to push it in your Motion Windows or In-Salon Screens clicking on "Synchronize" button