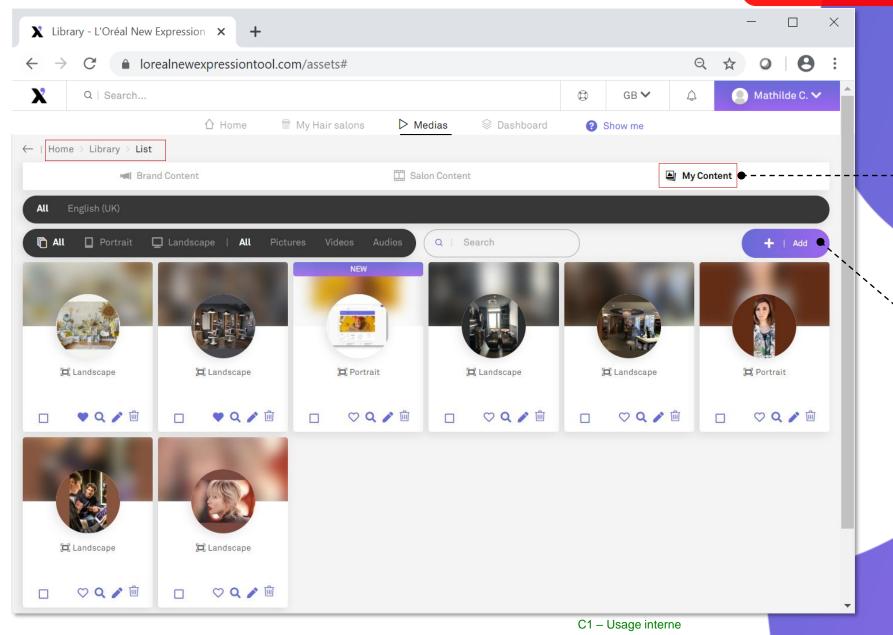

# **X** 16) Library $\rightarrow$ My Content

#### Make sure you have broadcasted rights for any content you add to your library. Released content is your responsibility

"My Content" page contains your private library. here, you can check, add and delete your own pictures and videos

To add more content: Click on **+ "Add"** 

40 Powered by