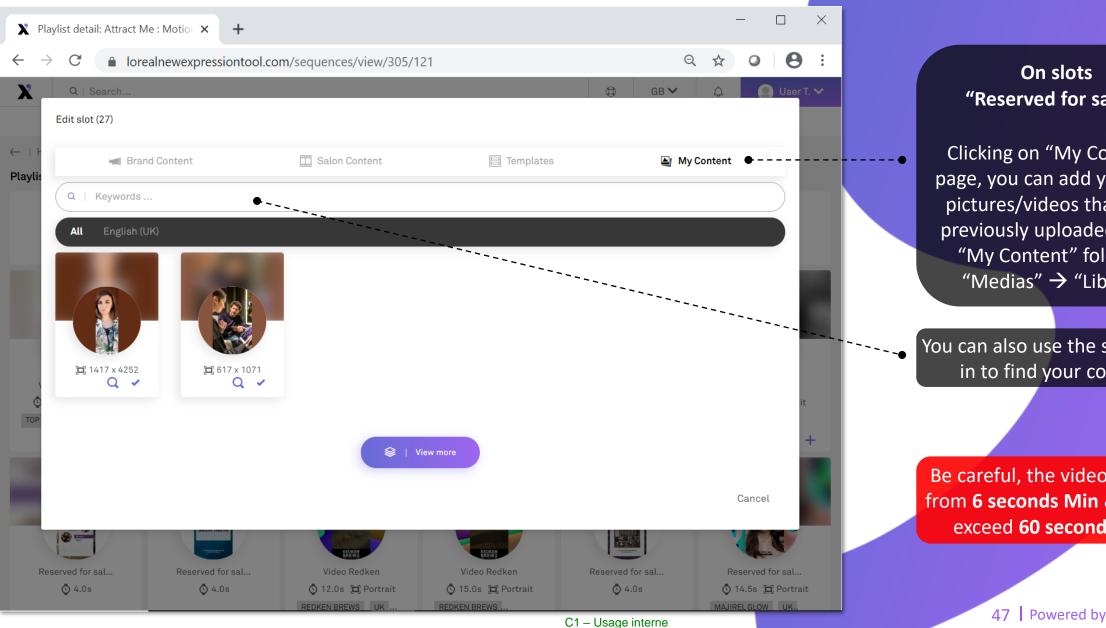

#### **On slots** "Reserved for salon"

Clicking on "My Content" page, you can add your own pictures/videos that were previously uploaded to the "My Content" folder in "Medias"  $\rightarrow$  "Library"

You can also use the search bar in to find your content

Be careful, the video must be from 6 seconds Min & can not exceed 60 seconds Max

INOVSHOP