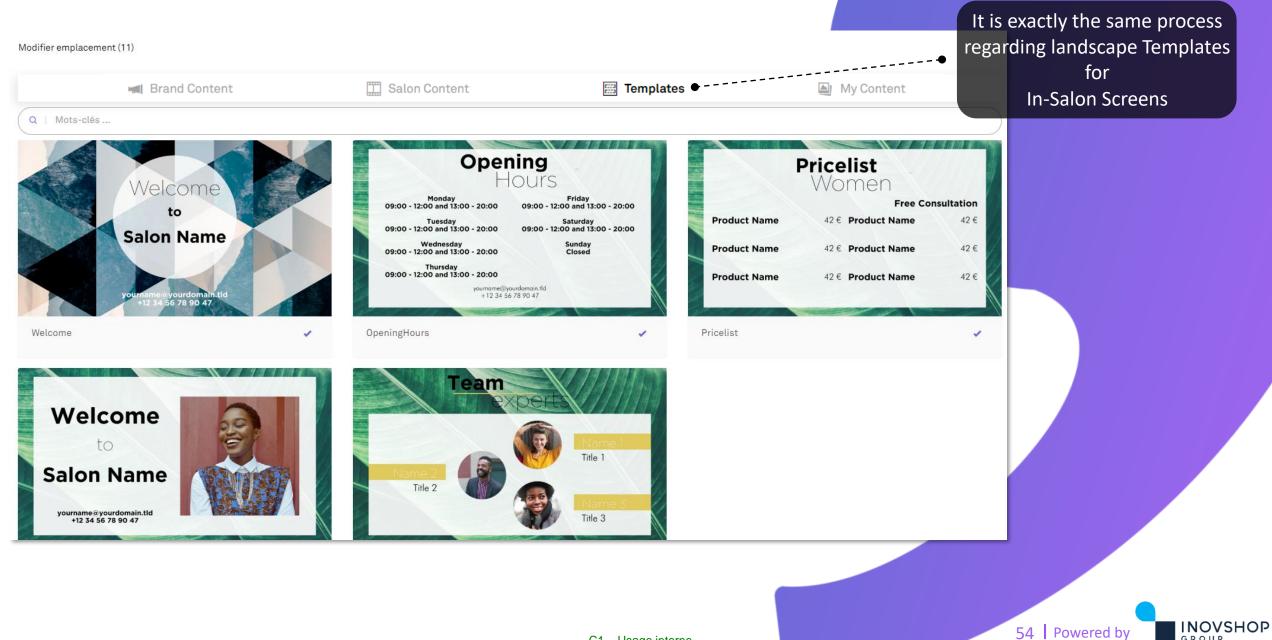

#### On slots "Reserved for salon"

On "Templates", you can create a personal videoclip using pre animated video where you can add personal information

There are many types of "templates" :

- General Welcome message
- Opening days/hours
- Pricelist of Services
- Customizable Welcome or other messages
- Team, with names and pictures

Click on the Template you want to personalize and follow the steps, clicking on "Next"

48 Powered by