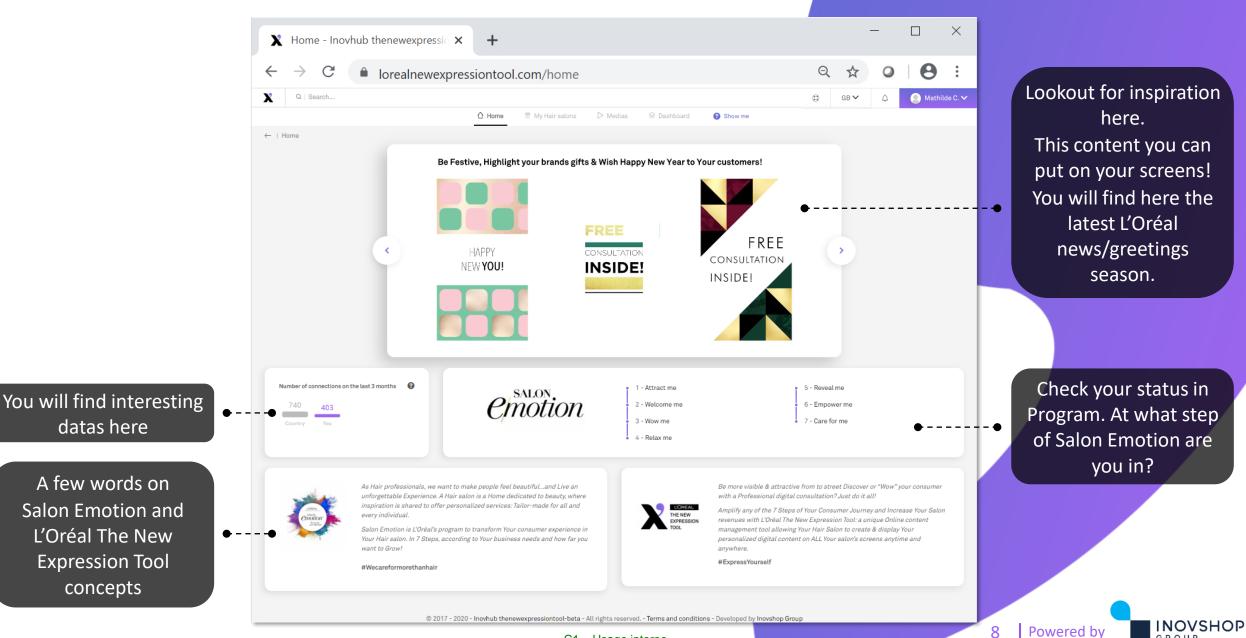

## X My Hair Salons

Click on "My Hair salons" in the menu to have access to your hair salon(s) details

Everything you will add here will appear on your Wow Me App, this is where you can set-up and update your configuration of application whenever and wherever you want!

## **X** Your salon information

# On that page, you can find all the data of your hair salon

Click on "Edit my hair salon" You can see or modify the data that appear on your tablet & manage your brands that appear also on your tablet + screens

Click on the ? button and let you leading by the Tuto video to help you

12 Powered by

INOVSHOP GROUP

C1 – Usage interne