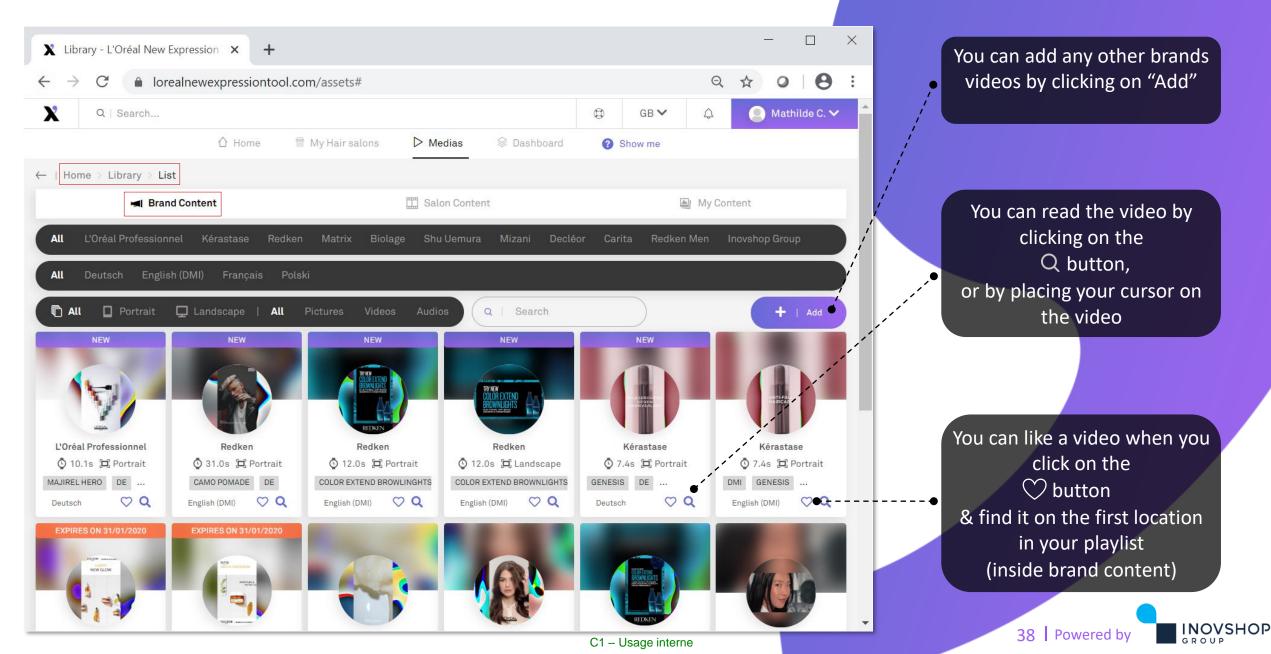

#### Make sure you have broadcasted rights for any content you add to your library. Released content is your responsibility

"My Content" page contains your private library. here, you can check, add and delete your own pictures and videos

To add more content: Click on **+ "Add"** 

40 Powered by