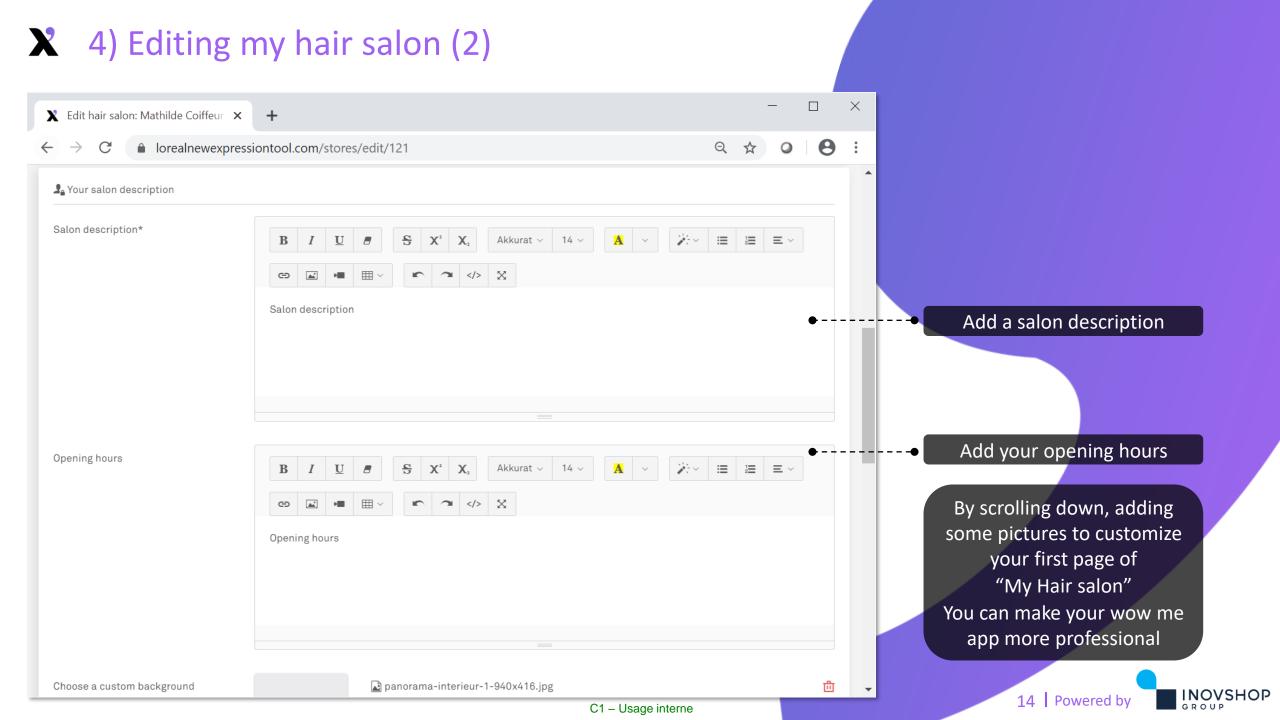

# **X** 4) Editing my hair salon (1)

| X Edit hair salon: Mathilde Coif                      | eur × +                              |                    | - 🗆 ×               |                                                             |
|-------------------------------------------------------|--------------------------------------|--------------------|---------------------|-------------------------------------------------------------|
| $\leftarrow$ $\rightarrow$ $C$ $\triangleq$ lorealnew | expressiontool.com/stores/edit/121   |                    | ९ ☆ । Ө :           |                                                             |
| X Q   Search                                          |                                      | GB ∨               | 🗘 💽 Mathilde C. 🗸 🄶 |                                                             |
|                                                       |                                      | Show me            | _                   |                                                             |
| Home > My Hair Salons deta                            | l > Mathilde Coiffeur > Edit         |                    |                     |                                                             |
| ≣ Informations                                        | පි Team යි Trends & Looks X Services | Products           | 🅸 WOW Me App        |                                                             |
| La Your salon global information                      | 6                                    |                    | •                   | Here you can modify all the details regarding your salon(s) |
| Salon name*                                           | Mathilde Coiffeur                    |                    |                     |                                                             |
| Language*                                             | Italian                              |                    | ~                   |                                                             |
| Currency*                                             | Euro (EUR) - €                       |                    | ~                   |                                                             |
| Email*                                                | mathilde.parat@coiffeur.com          |                    |                     |                                                             |
| Phone*                                                | 01 00 00 00 00                       |                    |                     |                                                             |
| Address*                                              | 71 rue de Billancourt                |                    |                     |                                                             |
| Zipcode*                                              | 92100                                |                    |                     |                                                             |
| City/State*                                           | Boulogne                             |                    |                     |                                                             |
| Country*                                              | France                               |                    |                     |                                                             |
|                                                       |                                      | C1 – Usage interne |                     | 13 Powered by                                               |

# On that page, you can find all the data of your hair salon

Click on "Edit my hair salon" You can see or modify the data that appear on your tablet & manage your brands that appear also on your tablet + screens

Click on the ? button and let you leading by the Tuto video to help you

12 Powered by

INOVSHOP GROUP

C1 – Usage interne