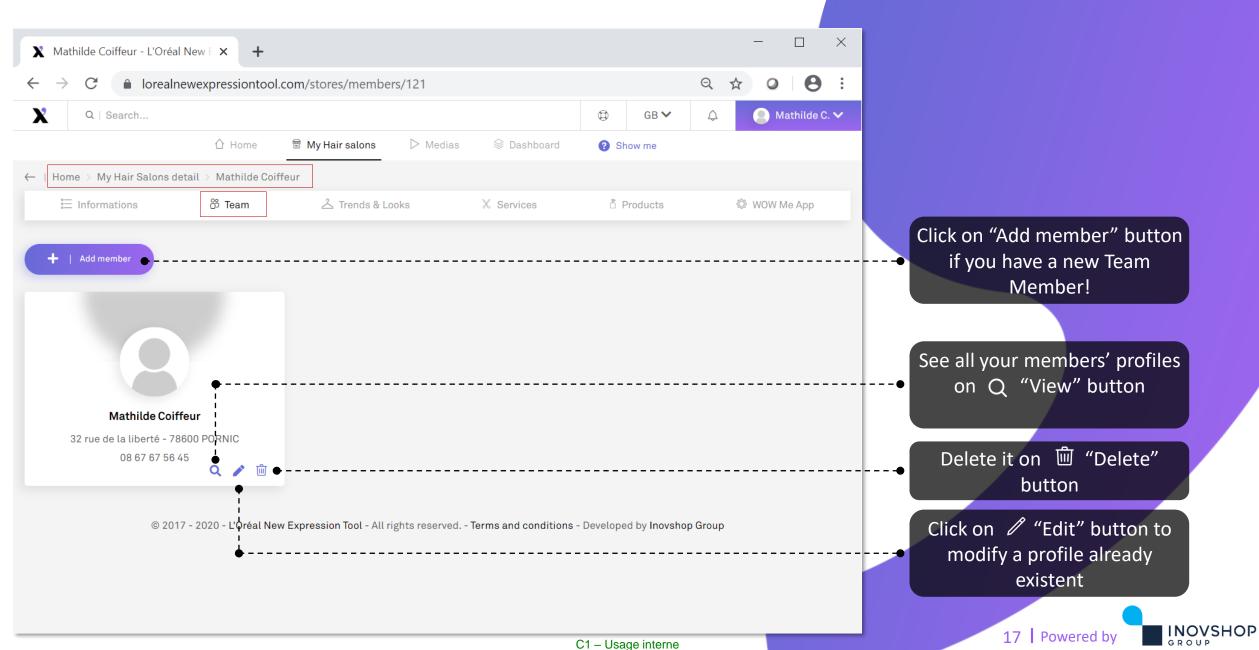

#### X Team

#### X 7) Edit/modify/add a Team Member Profile

| X Mathilde Coiffeur - L'Oréal New 🗉 🗙                           | +                                                                                                                                                                                      |                    | - 🗆 ×           |                                                                          |
|-----------------------------------------------------------------|----------------------------------------------------------------------------------------------------------------------------------------------------------------------------------------|--------------------|-----------------|--------------------------------------------------------------------------|
| $\leftrightarrow$ $\rightarrow$ C $\triangleq$ lorealnewexpress | siontool.com/stores/add-member/121                                                                                                                                                     | Q                  | ☆ • • • :       |                                                                          |
| Q   Search                                                      |                                                                                                                                                                                        | © GB ♥ ↓           | 🔵 Mathilde C. 🗸 |                                                                          |
| û Ho                                                            | me 🛱 My Hair salons 🕞 Medias 🗟 Dashboard                                                                                                                                               | Show me            |                 |                                                                          |
| ←   Home > My Hair Salons detail > Mat                          | hilde Coiffeur                                                                                                                                                                         |                    |                 |                                                                          |
| 는 Informations 😕 Tea                                            | um 之 Trends & Looks X Services                                                                                                                                                         | Products           | WOW Me App      | You are able to add & modify                                             |
|                                                                 | ADD A PROFILE                                                                                                                                                                          |                    | •               | all the details regarding a member of you team (ex:                      |
| Lastname                                                        |                                                                                                                                                                                        |                    | _               | name/email/add a picture)                                                |
| Firstname                                                       |                                                                                                                                                                                        |                    |                 |                                                                          |
| Position / Specialty*                                           |                                                                                                                                                                                        |                    |                 |                                                                          |
| ls a manager                                                    | Yes                                                                                                                                                                                    |                    |                 |                                                                          |
| Email*                                                          |                                                                                                                                                                                        |                    |                 |                                                                          |
| Description                                                     | B     I     U     I       G⊃     I     I     I       I     I     I     I       I     I     I     I       I     I     I     I       I     I     I     I       I     I     I     I     I | × A × ≫ ≡          |                 | Don't forget to click on "Save"<br>in order to register all your<br>info |
|                                                                 |                                                                                                                                                                                        | C1 – Usage interne | Save            | 18 Powered by                                                            |