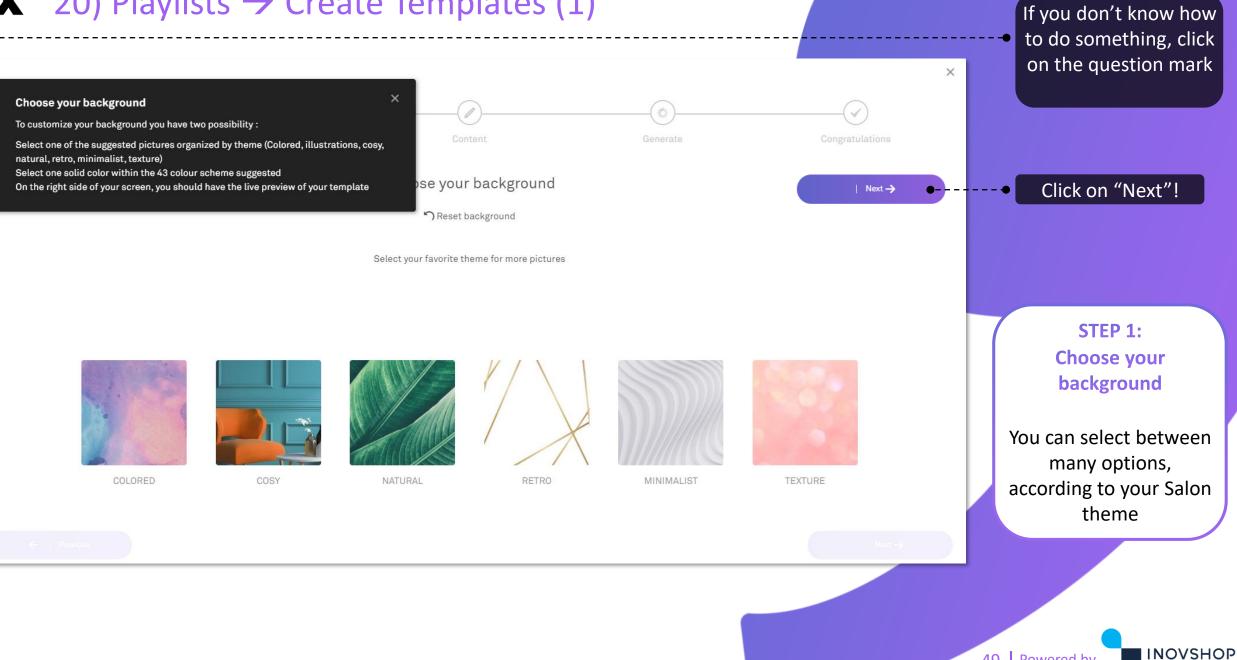

previously uploaded to the "My Content" folder in "Medias"  $\rightarrow$  "Library"

You can also use the search bar in to find your content

Be careful, the video must be from 6 seconds Min & can not exceed 60 seconds Max

INOVSHOP

# X 19) Playlists $\rightarrow$ Modify content (4)



#### On slots "Reserved for salon"

On "Templates", you can create a personal videoclip using pre animated video where you can add personal information

There are many types of "templates" :

- General Welcome message
- Opening days/hours
- Pricelist of Services
- Customizable Welcome or other messages
- Team, with names and pictures

Click on the Template you want to personalize and follow the steps, clicking on "Next"

48 Powered by



#### $\mathbf{X}$ 20) Playlists $\rightarrow$ Create Templates (1)





#### $\mathbf{X}$ 20) Playlists $\rightarrow$ Create Templates (2)

C1 – Usage interne

50 Powered by



#### $\mathbf{X}$ 20) Playlists $\rightarrow$ Create Templates (3)

C1 – Usage interne

# X 20) Playlists → Create Templates (4)





# $\mathbf{X}$ 20) Playlists $\rightarrow$ Create Templates (6)



### X 21) Playlists $\rightarrow$ Synchronize & preview



C1 – Usage interne

When you have finished to update/create your sequence, click on "Preview"for check your full sequence

Do not forget to synchronize your timeline to push it in your Motion Windows or In-Salon Screens clicking on "Synchronize" button

55 Powered by

INOVSHOP



X





C1 – Usage interne

### **X** Dashboard Statistics











### X Show me feature



The "Show me" button is helping, leading, explaining you