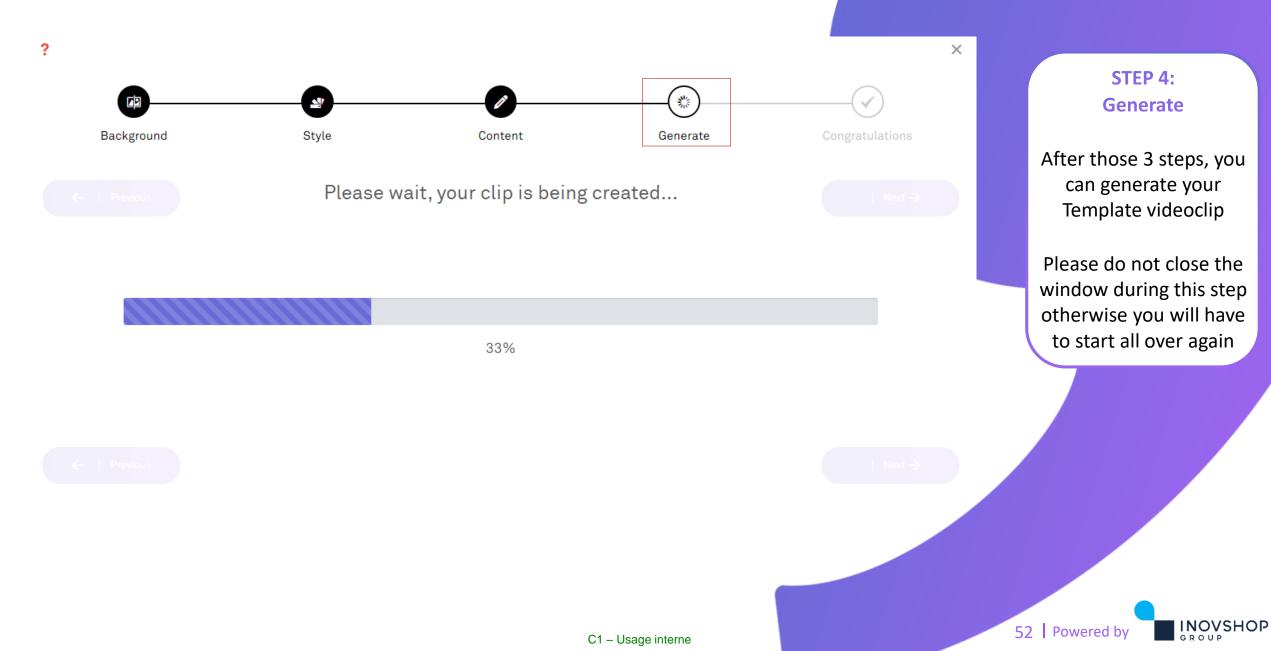

19) Playlists $\rightarrow$ Modify content (4)



#### On slots "Reserved for salon"

On "Templates", you can create a personal videoclip using pre animated video where you can add personal information

There are many types of "templates" :

- General Welcome message
- Opening days/hours
- Pricelist of Services
- Customizable Welcome or other messages
- Team, with names and pictures

Click on the Template you want to personalize and follow the steps, clicking on "Next"

48 Powered by



#### $\mathbf{X}$ 20) Playlists $\rightarrow$ Create Templates (1)





#### $\mathbf{X}$ 20) Playlists $\rightarrow$ Create Templates (2)

C1 – Usage interne

50 Powered by



#### $\mathbf{X}$ 20) Playlists $\rightarrow$ Create Templates (3)

C1 – Usage interne

# X 20) Playlists → Create Templates (4)





# $\mathbf{X}$ 20) Playlists $\rightarrow$ Create Templates (6)



### X 21) Playlists $\rightarrow$ Synchronize & preview



C1 – Usage interne

When you have finished to update/create your sequence, click on "Preview"for check your full sequence

Do not forget to synchronize your timeline to push it in your Motion Windows or In-Salon Screens clicking on "Synchronize" button

55 Powered by

INOVSHOP



X





C1 – Usage interne

### **X** Dashboard Statistics











### X Show me feature



The "Show me" button is helping, leading, explaining you all the features on the menu

# Remember to use it if you have any questions!







# 🕲 User Profile



C1 – Usage interne

# X User Profile (1)



Here you will find your user information

Click on "User" → "Profile"

61 Powered by



#