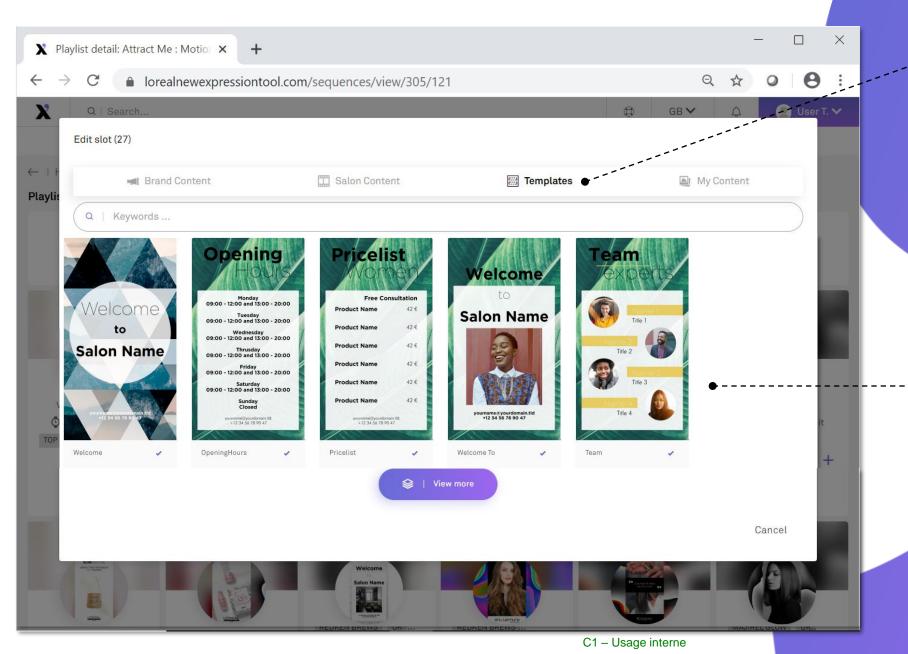

#### On slots "Reserved for salon"

On "Templates", you can create a personal videoclip using pre animated video where you can add personal information

There are many types of "templates" :

- General Welcome message
- Opening days/hours
- Pricelist of Services
- Customizable Welcome or other messages
- Team, with names and pictures

Click on the Template you want to personalize and follow the steps, clicking on "Next"

48 Powered by