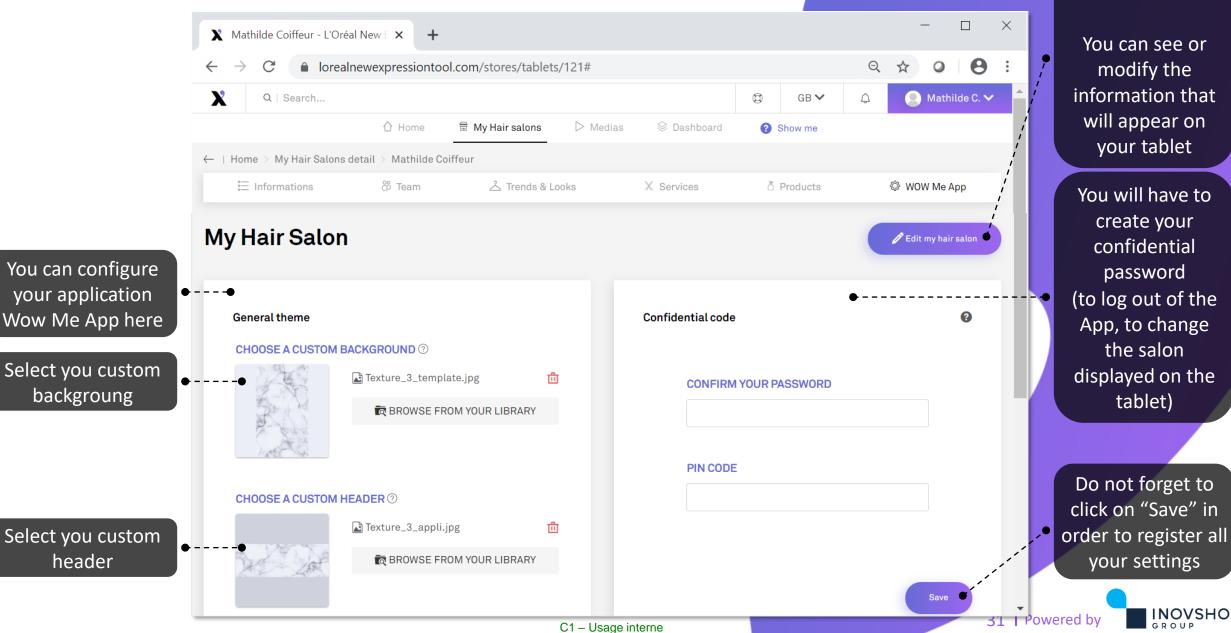

#### **X** WOW Me App configuration

Click on "Edit my hair salon"

You can see or modify the information that will appear on your tablet

INOVSHOP

GROUP

## X 13) L'Oréal brands applications – setting visibility

| X Mathilde Coiffeur - L'Oréal New E × +                                                                                    | - • ×                      |
|----------------------------------------------------------------------------------------------------------------------------|----------------------------|
| ← → C 🔒 lorealnewexpressiontool.com/stores/tablets/121#                                                                    | Q 🛧 O 🛛 🔁 🗄                |
| PIN CODE                                                                                                                   |                            |
| CHOOSE A CUSTOM HEADER ⑦                                                                                                   |                            |
| Texture_3_appli.jpg                                                                                                        |                            |
| ROWSE FROM YOUR LIBRARY                                                                                                    |                            |
|                                                                                                                            | Save                       |
|                                                                                                                            |                            |
| Save                                                                                                                       | You can decide to make     |
|                                                                                                                            | visible or not the 2 L'Oré |
|                                                                                                                            | brands apps on your tab    |
| ••                                                                                                                         | K Profile                  |
| Sour consultation tools                                                                                                    | from Kérastase             |
| L'Oréal Professionnel Kérastase                                                                                            | - Style My Hair Pro        |
| Style My Hair Pro <b>Profile</b> K Profile                                                                                 | from L'Oréal Professional  |
| M3/11/1/R         L'Oréal Professionnel introduces         Kérastase introduces K Profila,<br>the application dedicated to | ITOIN LOTeal Professional  |
| for profe salon owners and h                                                                                               |                            |
|                                                                                                                            |                            |
|                                                                                                                            |                            |
|                                                                                                                            |                            |
| © 2017 - 2020 - Inovhub thenewexpressiontool-beta - All rights reserved Terms and conditions - D                           |                            |
| C1 – Us                                                                                                                    | age interne 32 Powered by  |