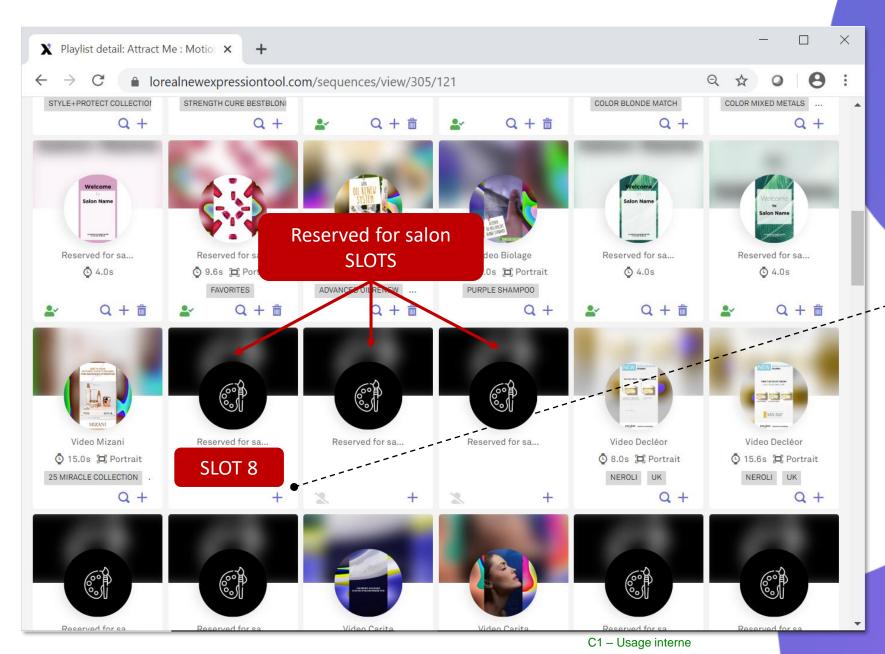

#### Playlists are split by "Slots"

Slot content is defined by L'Oréal, there are 2 type of slots:

- "Pre filled" slots:
   reserved for L'Oréal
   brands only
- "Reserved for salon" slots: where you can add pictures/videos as you want

# X 19) Playlists $\rightarrow$ Modify content (2)

On slots "Reserved for salon" You can add all contents, videos or images available in the platform

Example: add or change a video in Slot 8

- 1) Click on the + button
- All clips available will appear, choose the category you want :
- $\Rightarrow$  Brand content
- $\Rightarrow$  Salon Content,
- $\Rightarrow$  Templates or
- $\Rightarrow$  My content
- Click on the ✓ button on the video you selected

46 Powered by

INOVSHOP