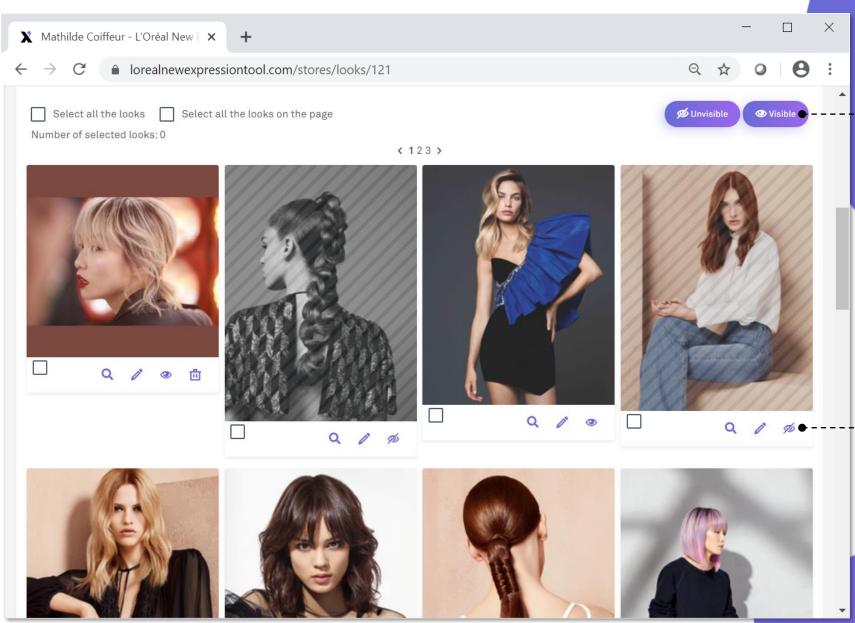

#### **X** Trends & Looks

| Mathilde Coiffeur - L'Oréal New E 🗙 🕂                  |                              | - 🗆 X                     |                                                    |
|--------------------------------------------------------|------------------------------|---------------------------|----------------------------------------------------|
| → C       lorealnewexpressiontool.com/stores/looks/121 |                              | ९ 🖈 🝳 🔒 :                 |                                                    |
| Q   Search                                             | © GB <b>∨</b>                | 🗘 💽 Mathilde C. 🗸 🔶       |                                                    |
|                                                        | Medias 🛞 Dashboard ( Show me |                           |                                                    |
| Home > My Hair Salons detail > Mathilde Coiffeur       |                              |                           | On "Trends & Looks" page, you                      |
| ∷ Informations 浴 Team 스 Trends & Looks                 | Hervices Aroducts            | <del>i</del> b-wow-ме-арр | are able to see all pictures of<br>L'Oréal looks   |
| +                                                      | Add a look                   |                           | are looking for.<br>You can search by:<br>- Gender |
| Gender                                                 | Color                        |                           | - Style                                            |
| All                                                    | All                          | ~                         | - Hair length                                      |
| Style                                                  | Hair type 👝                  |                           | Author                                             |
| All ~                                                  | All                          | ~                         | - Color                                            |
| Hair length                                            | Color technique              |                           | - Hair type                                        |
| All ~                                                  | All                          | ×                         | - Color technique                                  |
| Author                                                 | Visibility                   |                           | - Visibility                                       |
| All ~                                                  | All                          | ~                         |                                                    |
|                                                        | C1 – Usage inter             | •                         | 20 Powered by                                      |

## **X** 8) Visibility control

C1 – Usage interne

You can see the pictures of many looks / haircuts / hair colors pre-loaded by L'Oréal You can make them Vou can make them or visible or visible on your tablet

Click on "Make store visibility off": the picture is **Not visible** on your tablet

Click on <br/>
"Make store visibility on":<br/>
the picture is visible again on<br/>
your tablet

21 Powered by

INOVSHOP