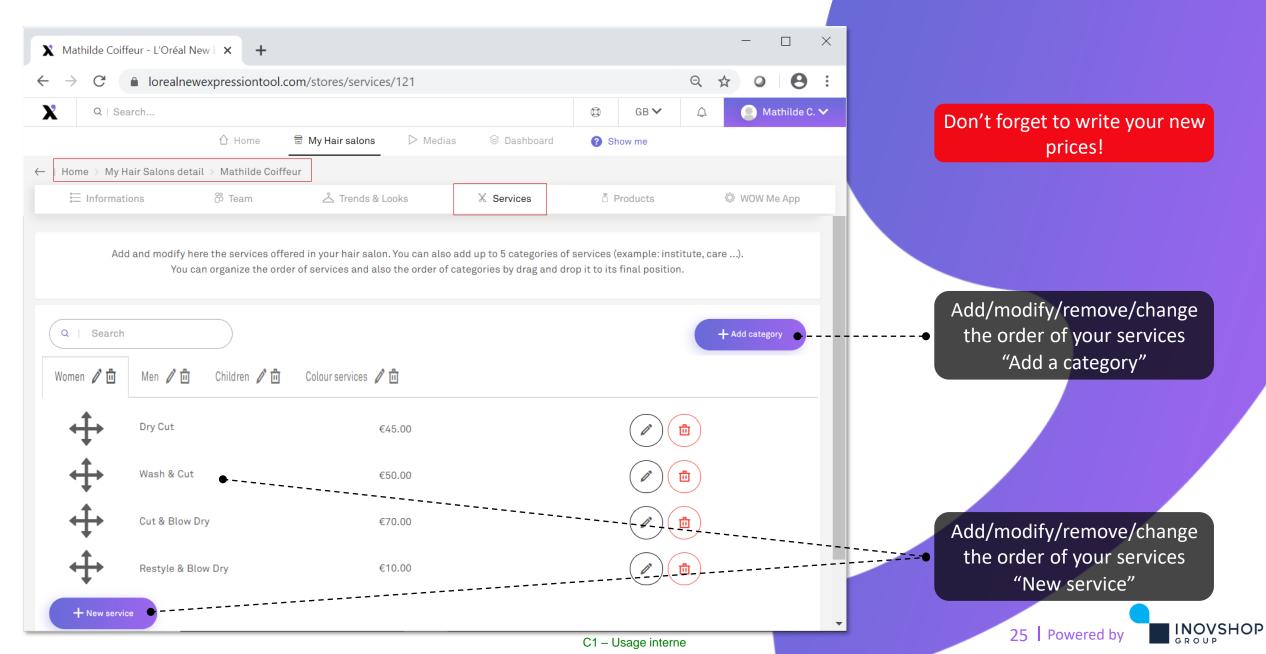

| Color                                                 |                   |               | · .             | your data                       |
| Hair type*                                                                                                                              | Hair type                                             |                   |               | Save 🗸 🗸        |                                 |
|                                                                                                                                         |                                                       | C1 – U            | Isage interne |                 | 22 Powered by                   |



## **X** Services and prices



## X 10) Add/modify/remove services & prices





## **X** Products

| → C  lorealr                                          | newexpressiontool.com     | n/stores/products/121                       |                                                                           |         |        | Q 🕁          | 0         | 9        | :        |
|-------------------------------------------------------|---------------------------|---------------------------------------------|---------------------------------------------------------------------------|---------|--------|--------------|-----------|----------|----------|
| Q   Search                                            |                           |                                             |                                                                           | 0       | B V