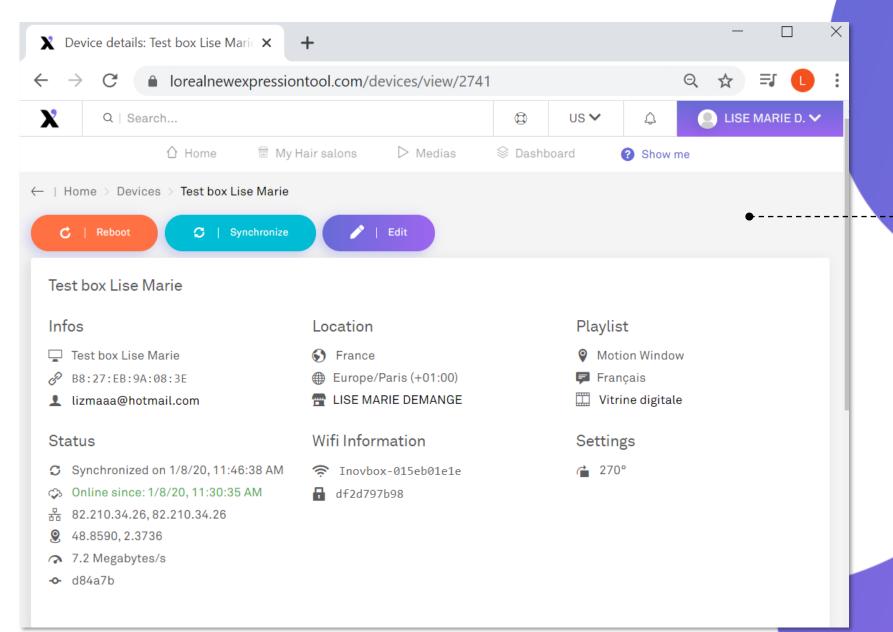

### **X** Preview of devices (3) - Details

Here, you will find all important information about your devices It is useful when you need To Reboot Synchronize Edit them

71 Powered by