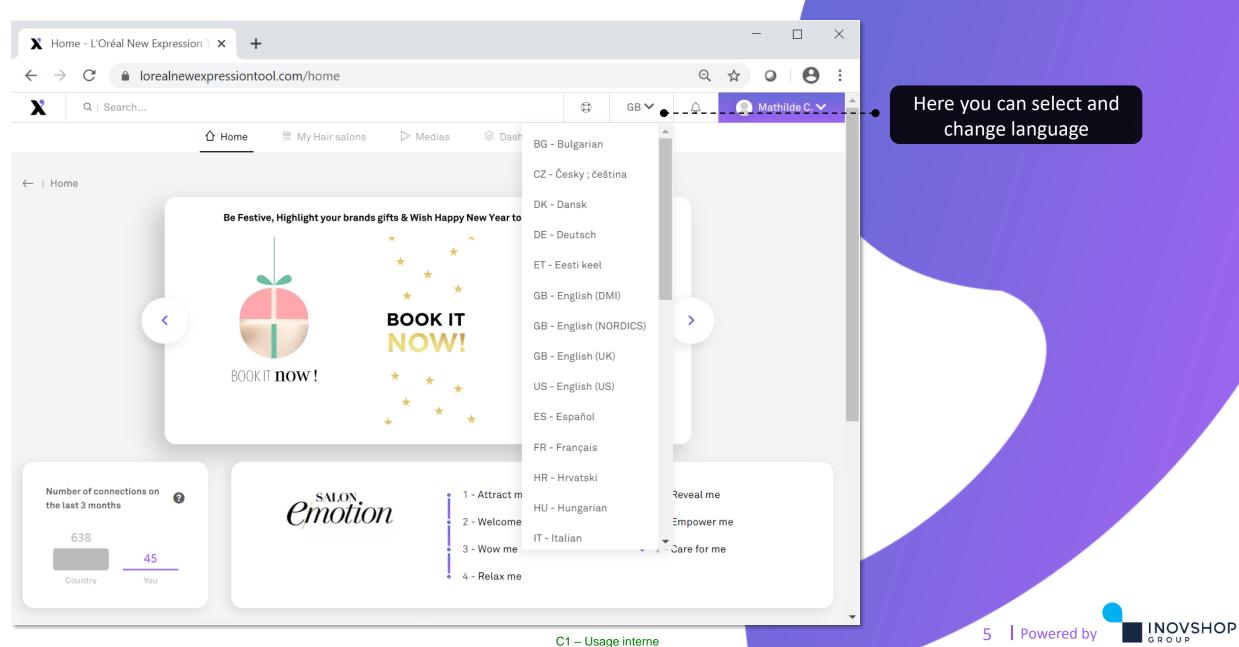

#### X 1) Connection

| Connection - L'Oréal New Express × + | (usous lla sin                                                                                                                                                                                                                                           |                    |    | u can use the old link below                                                                                                                                                                                                    |
|--------------------------------------|----------------------------------------------------------------------------------------------------------------------------------------------------------------------------------------------------------------------------------------------------------|--------------------|----|---------------------------------------------------------------------------------------------------------------------------------------------------------------------------------------------------------------------------------|
|                                      | LORÉAL   THE NEW   EXPRESSION   Username   Enter your login credentials     Username   ●   Password   ●   Stay connected   Forgotten password   ●   No account?   No account?   English (DMI) ^   ression Tool - All rights reserved Terms and condition |                    | OR | s still working):<br><u>https://o2o-hub.com</u><br>the new link below:<br><u>https://LorealNewExpressionTool.com</u><br>Enter<br>Username<br>Desword<br>Please check your<br>mailbox, you should have<br>received them by email |
|                                      |                                                                                                                                                                                                                                                          | C1 – Usage interne |    | 4 Powered by                                                                                                                                                                                                                    |

# X 2) Changing language