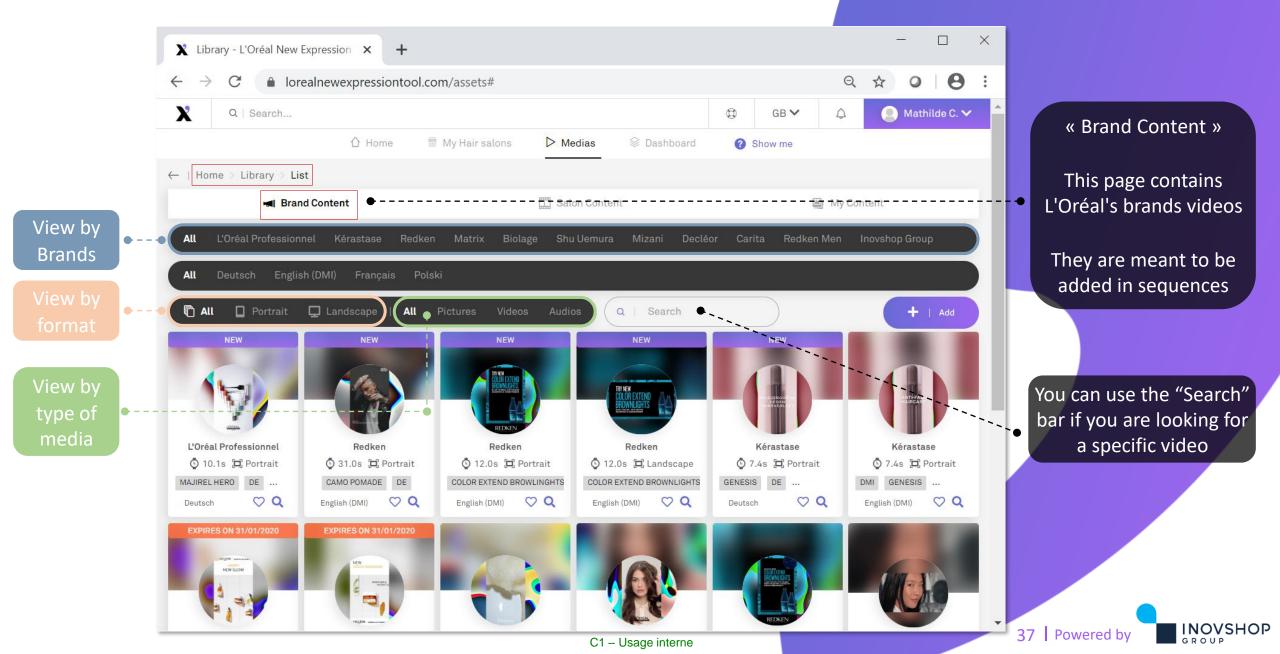

## **X** Accessing Library

Click on "Medias" → "Library" to have access to all contents (videos and photos) available on the platform according to your brands

### **X** 14) Library $\rightarrow$ Brand Content (1)

### X 13) Library → Brand Content (2)