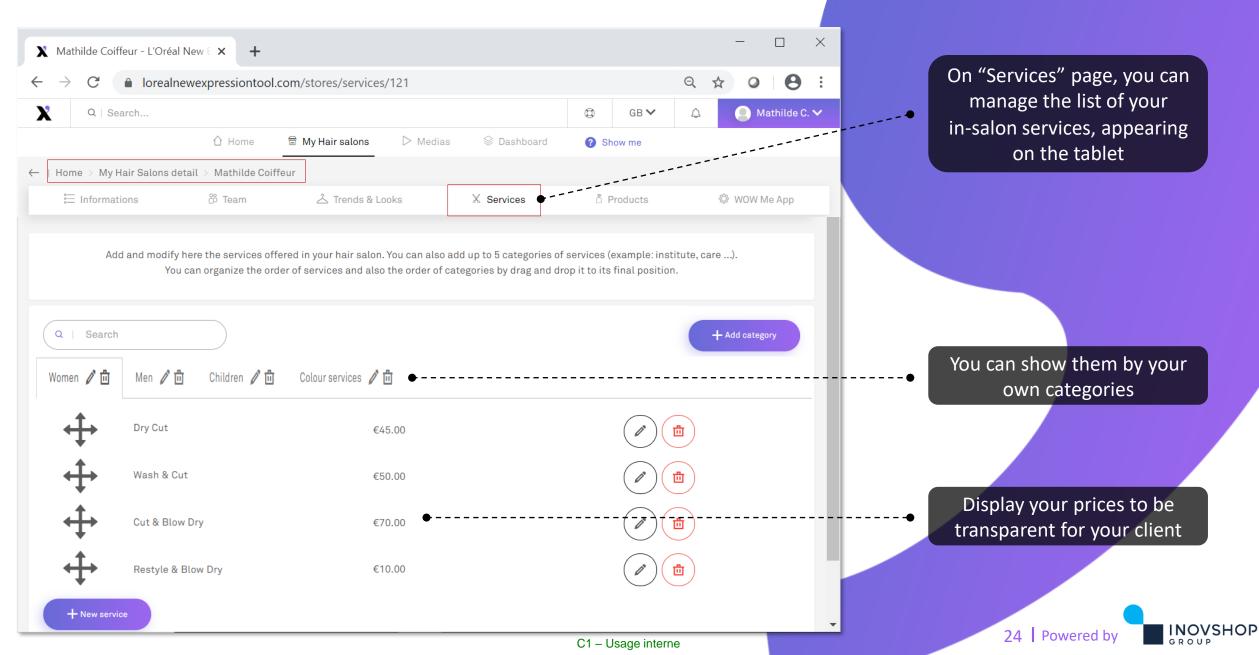

| Color                                                 |                   |               | · .             | your data                       |
| Hair type*                                                                                                                              | Hair type                                             |                   |               | Save 🗸 🗸        |                                 |
|                                                                                                                                         |                                                       | C1 – U            | Isage interne |                 | 22 Powered by                   |



## **X** Services and prices



## X 10) Add/modify/remove services & prices





## **X** Products

| → C  lorealr                                          | newexpressiontool.com     | n/stores/products/121                       |                                                                           |         |        | Q 🕁          | 0         | 9        | :        |
|-------------------------------------------------------|---------------------------|---------------------------------------------|---------------------------------------------------------------------------|---------|--------|--------------|-----------|----------|----------|
| Q   Search                                            |                           |                                             |