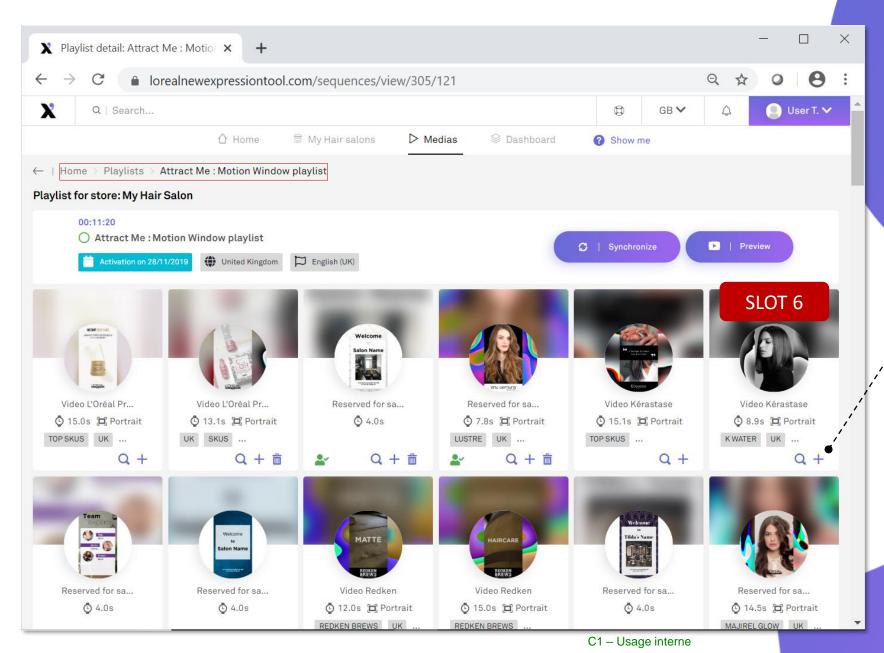

#### On slots reserved for "L'Oréal brands only" You can change a brand video with an other video of the same brand

Example: change the video in Slot 6

- 1) Click on the + button
- 2) All clips available for the same brand will appear
- Click on the ∨ button on the video you selected

45 Powered by

INOVSHOP