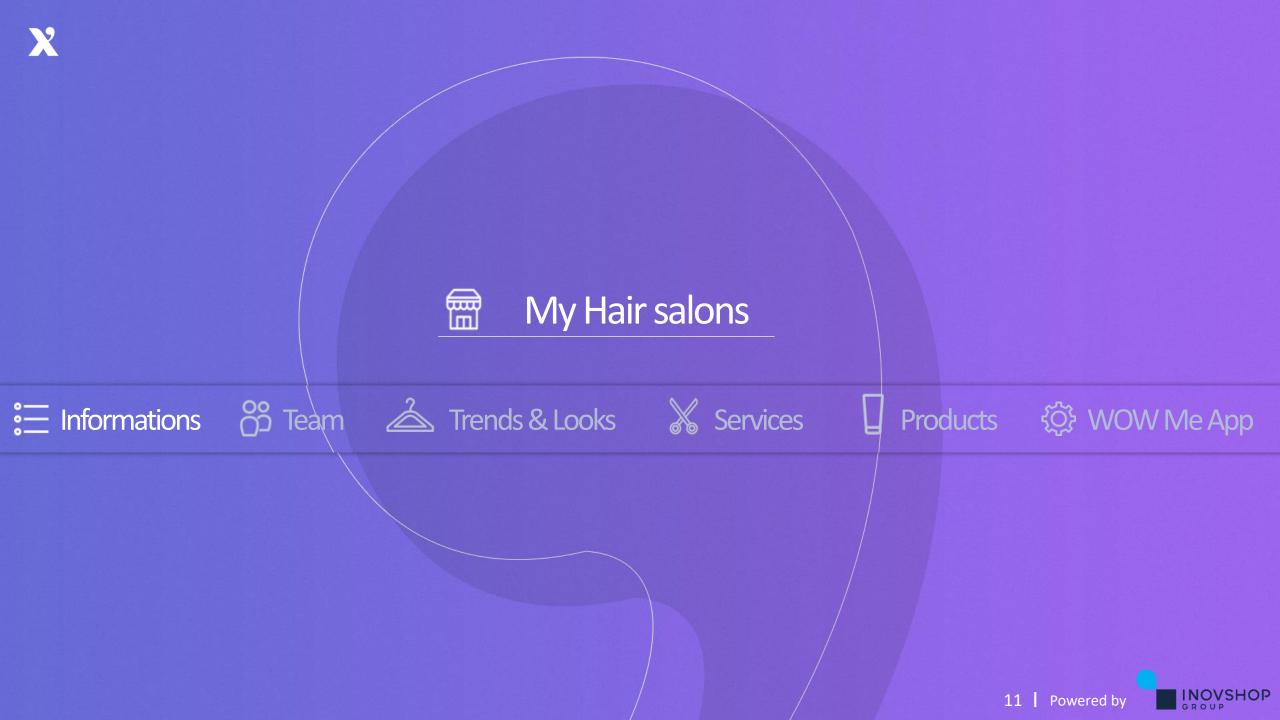

## X My Hair Salons

Click on "My Hair salons" in the menu to have access to your hair salon(s) details

Everything you will add here will appear on your Wow Me App, this is where you can set-up and update your configuration of application whenever and wherever you want!

## **X** Your salon information

# On that page, you can find all the data of your hair salon

Click on "Edit my hair salon" You can see or modify the data that appear on your tablet & manage your brands that appear also on your tablet + screens

Click on the ? button and let you leading by the Tuto video to help you

12 Powered by

INOVSHOP GROUP

C1 – Usage interne