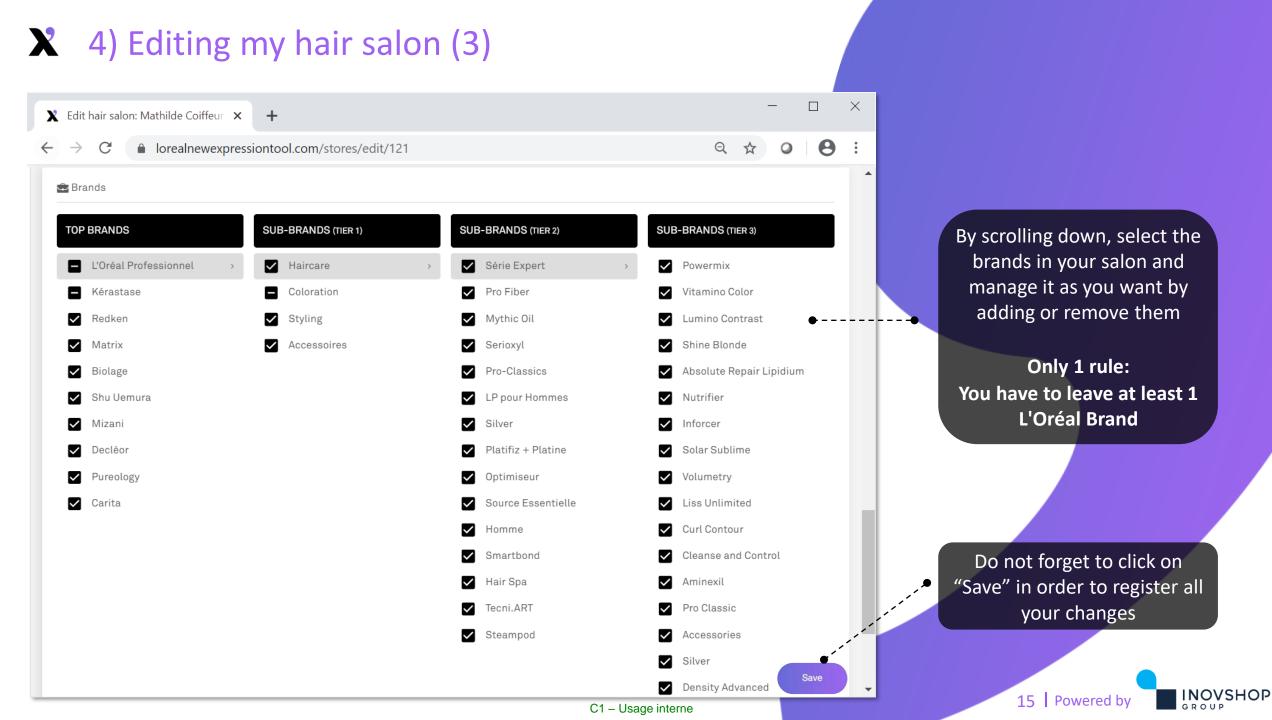

# On that page, you can find all the data of your hair salon

Click on "Edit my hair salon" You can see or modify the data that appear on your tablet & manage your brands that appear also on your tablet + screens

Click on the ? button and let you leading by the Tuto video to help you

12 Powered by

INOVSHOP GROUP

C1 – Usage interne