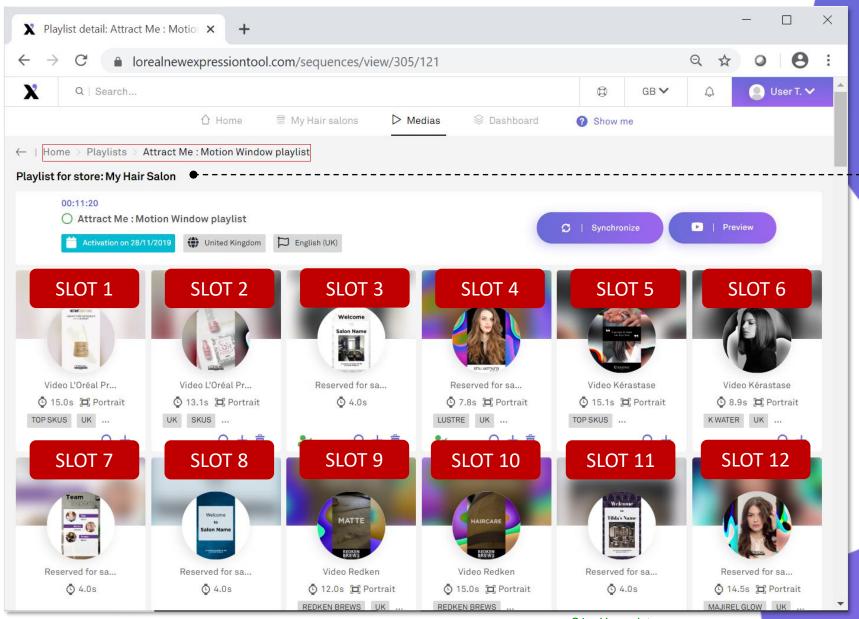

## **X** 18) Playlists $\rightarrow$ Preview playlists

#### Playlists are split by "Slots"

Slot content is defined by L'Oréal, there are 2 type of slots:

- "Pre filled" slots:
   reserved for L'Oréal
   brands only
- "Reserved for salon" slots: where you can add pictures/videos as you want