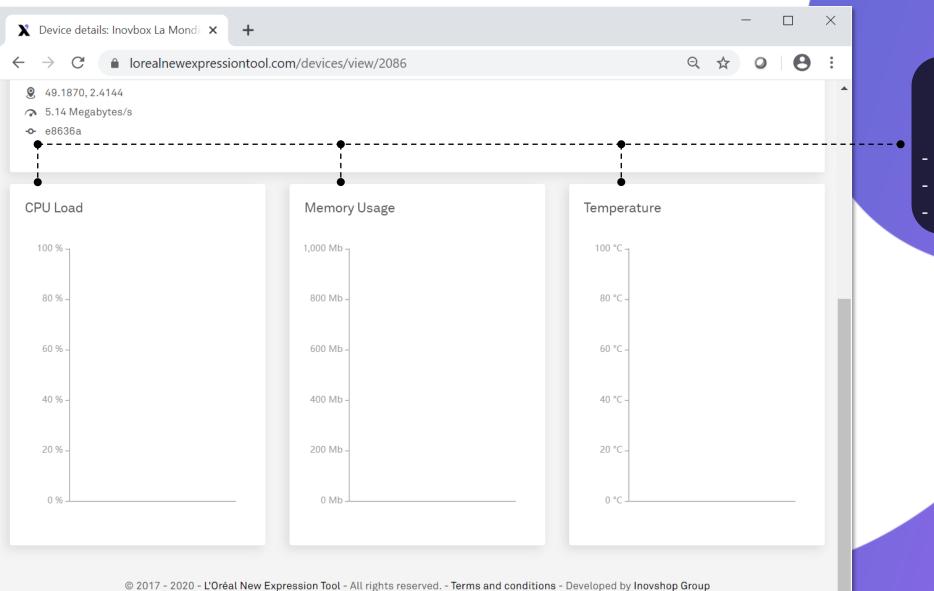

#### **X** Preview of devices (4) – Status data

Here, you will find all important information on your Inovbox(es) CPU Load Memory Usage Temperature

C1 – Usage interne

INOVSHOP