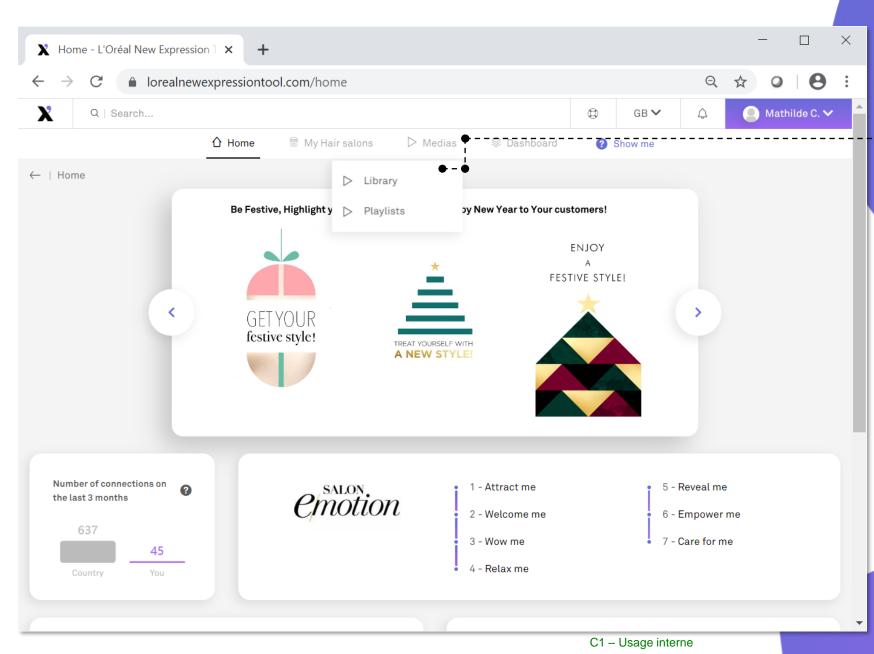

## X My Hair Salons

Click on "My Hair salons" in the menu to have access to your hair salon(s) details

Everything you will add here will appear on your Wow Me App, this is where you can set-up and update your configuration of application whenever and wherever you want!

## **X** Your salon information

# On that page, you can find all the data of your hair salon

Click on "Edit my hair salon" You can see or modify the data that appear on your tablet & manage your brands that appear also on your tablet + screens