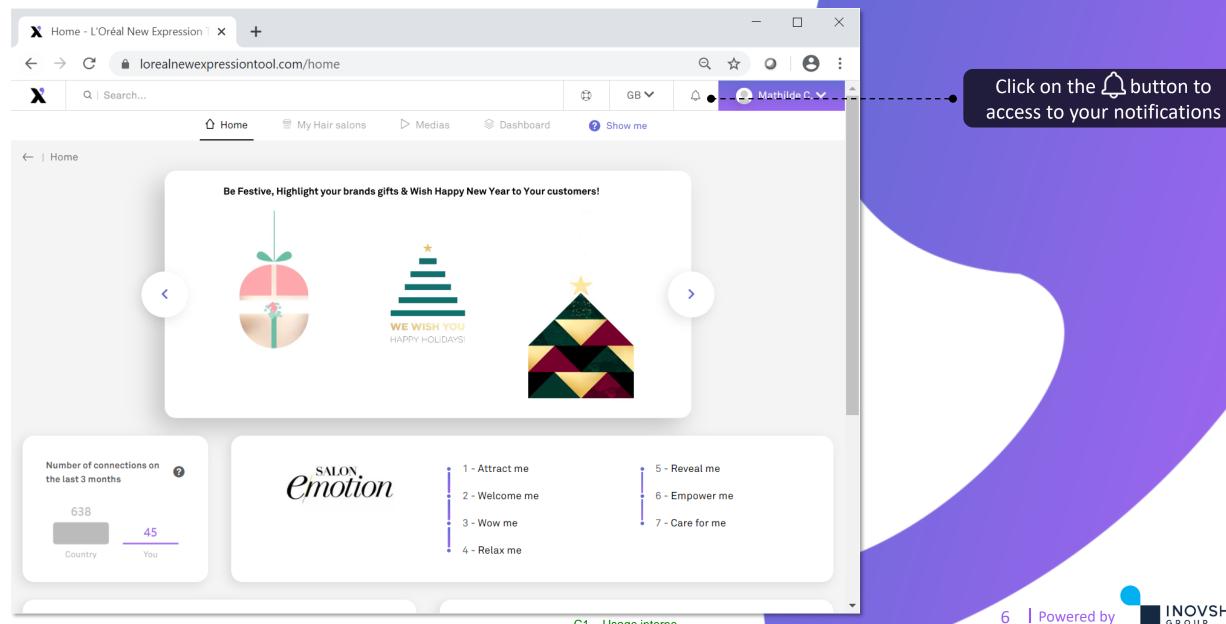

tps://o2o-hub.com</u><br>the new link below:<br><u>https://LorealNewExpressionTool.com</u><br>Enter<br>Username<br>Desword<br>Please check your<br>mailbox, you should have<br>received them by email |
|                                      |                                                                                                                                                                                                                                                          | C1 – Usage interne |    | 4 Powered by                                                                                                                                                                                                                    |

# X 2) Changing language



## **X** 3) Notifications



INOVSHOP

GROUP







C1 – Usage interne

#### Homepage



C1 – Usage interne

GROUP







## X My Hair Salons



Click on "My Hair salons" in the menu to have access to your hair salon(s) details

Everything you will add here will appear on your Wow Me App, this is where you can set-up and update your configuration of application whenever and wherever you want!





## **X** Your salon information



# On that page, you can find all the data of your hair salon

Click on "Edit my hair salon" You can see or modify the data that appear on your tablet & manage your brands that appear also on your tablet + screens

Click on the ? button and let you leading by the Tuto video to help you

12 Powered by

INOVSHOP GROUP

C1 – Usage interne

# **X** 4) Editing my hair salon (1)

| X Edit hair s