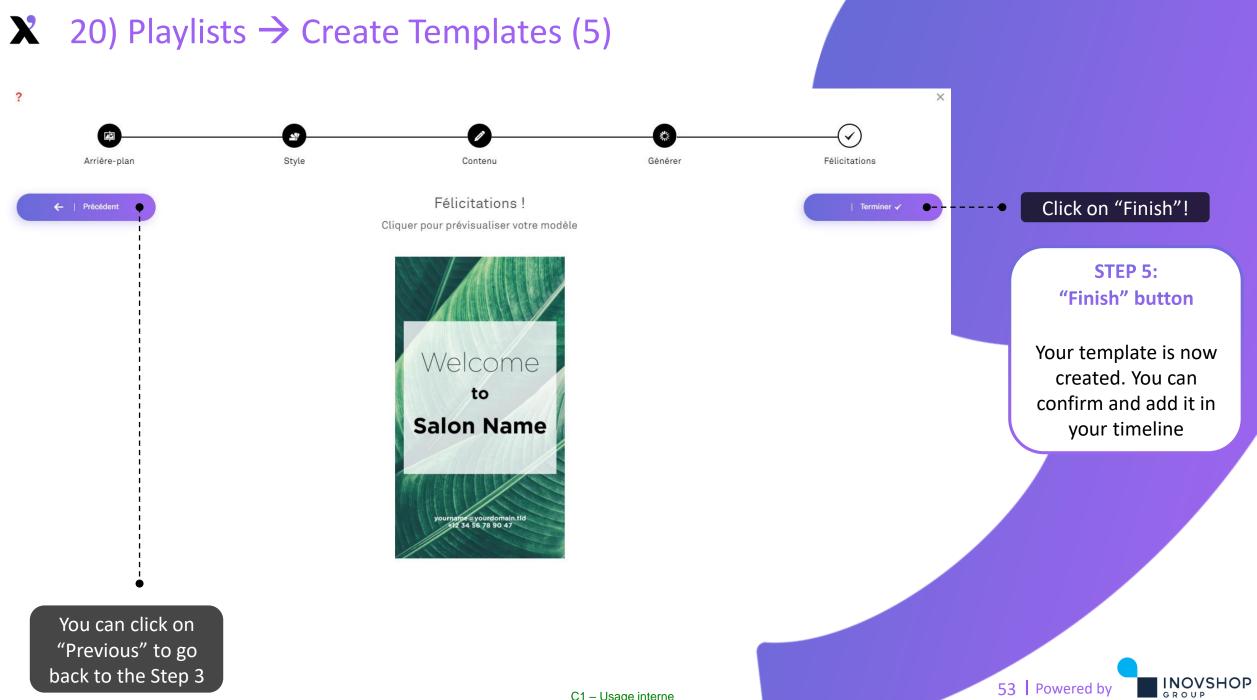

# X 20) Playlists → Create Templates (4)

# $\mathbf{X}$ 20) Playlists $\rightarrow$ Create Templates (6)

### X 21) Playlists $\rightarrow$ Synchronize & preview

C1 – Usage interne

When you have finished to update/create your sequence, click on "Preview"for check your full sequence

Do not forget to synchronize your timeline to push it in your Motion Windows or In-Salon Screens clicking on "Synchronize" button