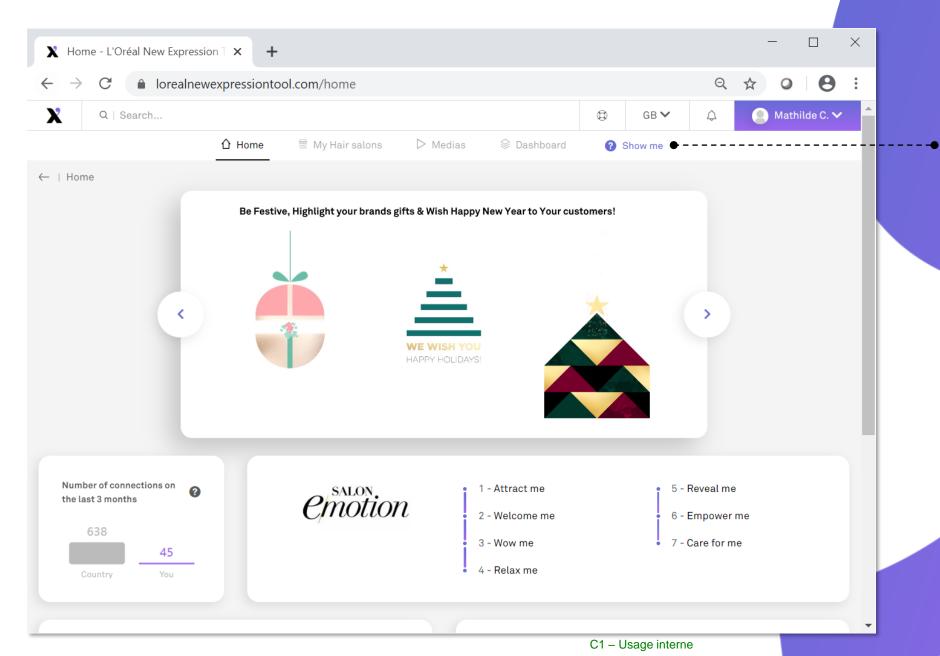

### X Show me feature

The "Show me" button is helping, leading, explaining you all the features on the menu

# Remember to use it if you have any questions!