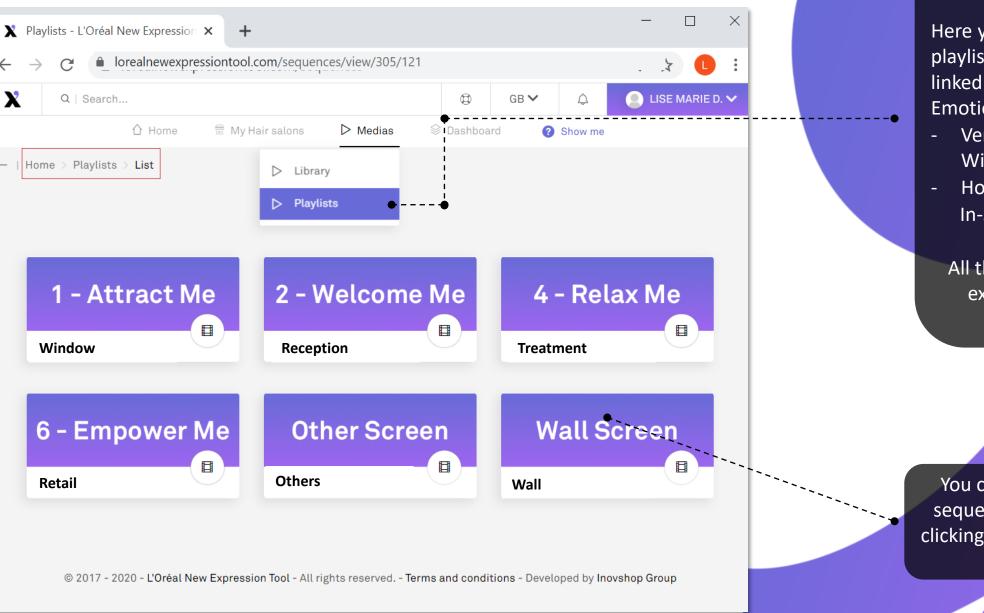

# X Medias $\rightarrow$ Playlists

C1 – Usage interne

Click on "Medias"  $\rightarrow$  "Playlists"

Here you can find all your playlists sorted by category, linked to the appropriate Salon Emotion step devices

- Vertical screen for Motion
   Window
- Horizontal screen for In-Salon Screen

All the playlists are working exactly like the Motion Window's playlist

You can access to all the sequence of each playlist, clicking on the one you want to read