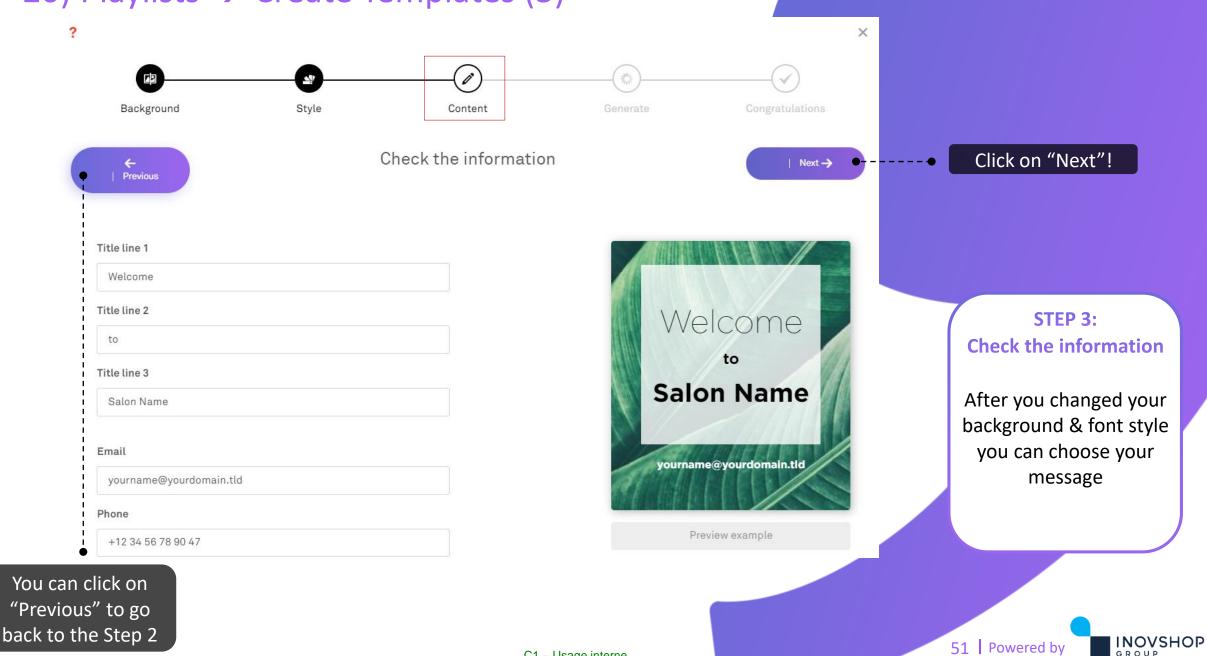

#### $\mathbf{X}$ 20) Playlists $\rightarrow$ Create Templates (3)

C1 – Usage interne