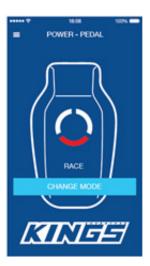

### "RACE"

Gives instantaneous throttle response and maximum acceleration.

PLEASE NOTE: THE ADVENTURE KINGS THROTTLE
CONTROLLER WILL MAINTAIN IT'S SETTINGS EVEN WHEN
THE APP IS NOT ON OR CONNECTED, TO CHANGE SETTINGS
RECONNECT TO APP.