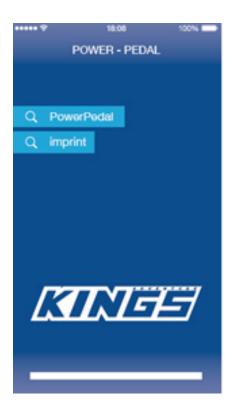

# Step 2.

Download the Adventure Kings Throttle Controller App from the Apple or Android store.

Note: You can scan the QR code on the Throttle Controller receiver to take you to the links.

Now that you have installed the App, Open the App up and click on "Power Pedal".