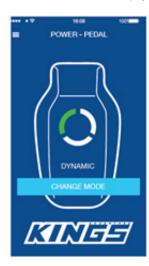

#### "DYNAMIC"

Gives enhanced throttle response, whilst maintaining smooth acceleration.