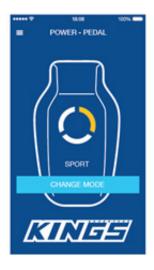

### "SPORT"

Gives sharper throttle response, perfect for towing and overtaking.