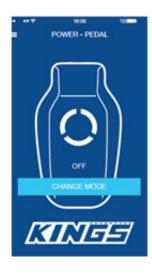

that the Adventure Kings Throttle controller and the associated wiring loom do not interfere with the operation of the pedal or the steering and are secured at all times.

Do not modify the Adventure Kings Throttle controller or wiring loom in any way. If the wiring harness has been compromised in any shape or form, please contact our friendly customer service team on 1800 88 39 64.

# Step 2.

Download the Adventure Kings Throttle Controller App from the Apple or Android store.

Note: You can scan the QR code on the Throttle Controller receiver to take you to the links.

Now that you have installed the App, Open the App up and click on "Power Pedal".

The App will now sync up with the throttle controller receiver.



Select between the modes simply by pressing the "Change Mode" button.









DO NOT CHANGE BETWEEN SETTINGS WHILST DRIVING, PULL OVER AND PUT THE VEHICLE IN NEUTRAL OR PARK BEFORE CHANGING BETWEEN SETTINGS.

## Step 3. Mode Settings

#### "OFF"

Maintains the vehicles factory throttle setting.

#### "DYNAMIC"

Gives enhanced throttle response, whilst maintaining smooth acceleration.

### "SPORT"

Gives sharper throttle response, perfect for towing and overtaking.

### "RACE"

Gives instantaneous throttle response and maximum acceleration.

PLEASE NOTE: THE ADVENTURE KINGS THROTTLE
CONTROLLER WILL MAINTAIN IT'S SETTINGS EVEN WHEN
THE APP IS NOT ON OR CONNECTED, TO CHANGE SETTINGS
RECONNECT TO APP.

## **Throttle Ratio Comparison Chart**





# 12 MONTH LIMITED WARRANTY

#### WARRANTY PERIOD:

Full 12 month warranty from date of purchase against all manufactu