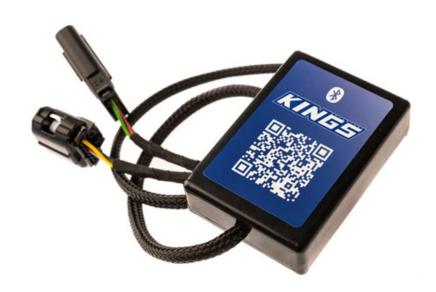

## Step 1.

With the Vehicle OFF, Disconnect the accelerator pedal sensor. Connect the two plugs of the Adventure Kings Throttle controller receiver into the factory Throttle sensor plugs.

On most vehicles the connection for the Adventure Kings throttle controller is close to the accelerator pedal or the steering column. You must ensure that the Adventure Kings Throttle controller and the associated wiring loom do not interfere with the operation of the pedal or the steering and are secured at all times.

Do not modify the Adventure Kings Throttle controller or wiring loom in any way. If the wiring harness has been compromised in any shape or form, please contact our friendly customer service team on 1800 88 39 64.