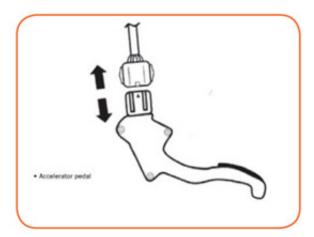

## Step 1.

With the Vehicle OFF, Disconnect the accelerator pedal sensor. Connect the two plugs of the Adventure Kings Throttle controller receiver into the factory Throttle sensor plugs.

On most vehicles the connection for the Adventure Kings throttle controller is close to the accelerator pedal or the steering column. You must ensure that the Adventure Kings Throttle controller and the associated wiring loom do not interfere with the operation of the pedal or the steering and are secured at all times.