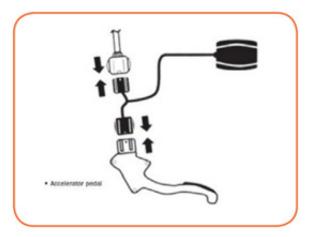

## Step 1.

With the Vehicle OFF, Disconnect the accelerator pedal sensor. Connect the two plugs of the Adventure Kings Throttle controller receiver into the factory Throttle sensor plugs.

On most vehicles the connection for the Adventure Kings throttle controller is close to the accelerator pedal or the steering column. You must ensure that the Adventure Kings Throttle controller and the associated wiring loom do not interfere with the operation of the pedal or the steering and are secured at all times.