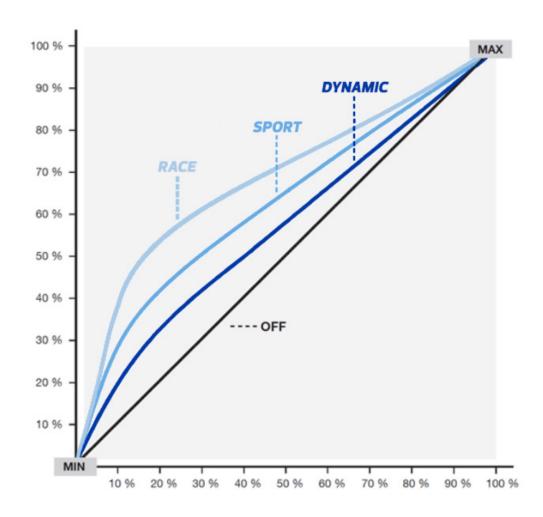

## Step 3. Mode Settings

#### "OFF"

Maintains the vehicles factory throttle setting.

#### "DYNAMIC"

Gives enhanced throttle response, whilst maintaining smooth acceleration.

### "SPORT"

Gives sharper throttle response, perfect for towing and overtaking.

### "RACE"

Gives instantaneous throttle response and maximum acceleration.

PLEASE NOTE: THE ADVENTURE KINGS THROTTLE
CONTROLLER WILL MAINTAIN IT'S SETTINGS EVEN WHEN
THE APP IS NOT ON OR CONNECTED, TO CHANGE SETTINGS
RECONNECT TO APP.

## **Throttle Ratio Comparison Chart**