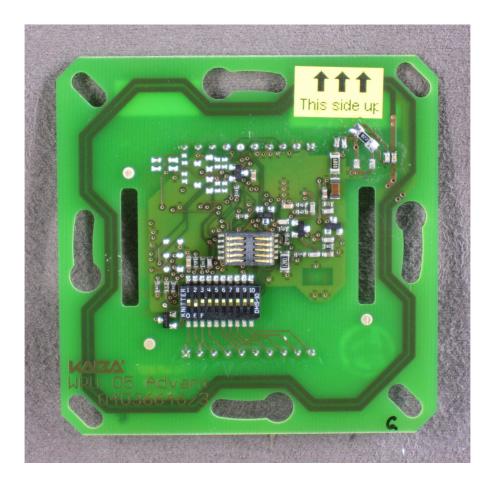

e could void the user's authority to operate the equipment

The final product should contain labelling according to FCC requirements.

#### For example:

This device complies with Part 15 of the FCC rules. Operation is subject to the following two conditions: (1) This device may not cause harmful interference, and (2) this device must accept any interference received, including interference that may cause undesired operation. This device contains FCC ID NVI-WRU05.

This label will be placed on the final product, clearly visible to all persons exposed to the transmitter.

#### General

WRU 05 is a RFID Reader Module which is designed for installation in equipment by Kaba GmbH only. The module is not to be sold as an individual product.

#### WRU 05 / front view



### WRU 05 / bottom view