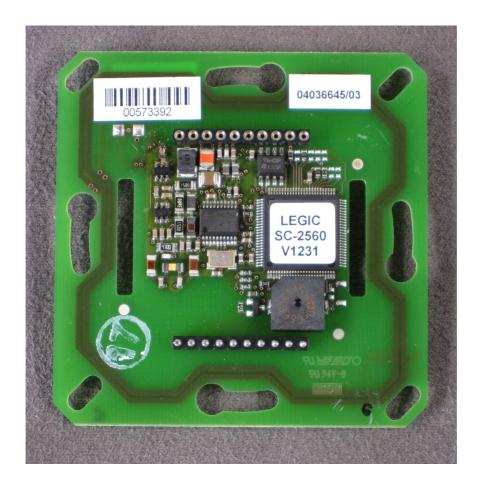

ty responsible for compliance could void the user's authority to operate the equipment

The final product should contain labelling according to FCC requirements.

#### For example:

This device complies with Part 15 of the FCC rules. Operation is subject to the following two conditions: (1) This device may not cause harmful interference, and (2) this device must accept any interference received, including interference that may cause undesired operation. This device contains FCC ID NVI-WRU05.

This label will be placed on the final product, clearly visible to all persons exposed to the transmitter.

#### General

WRU 05 is a RFID Reader Module which is designed for installation in equipment by Kaba GmbH only. The module is not to be sold as an individual product.

#### WRU 05 / front view



### WRU 05 / bottom view