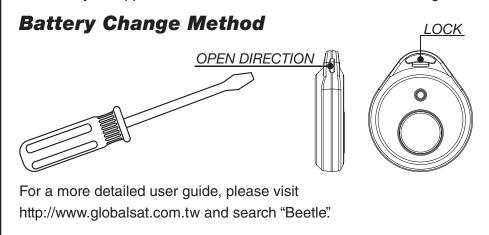

## Device and App user guide :

- Step 1 : If this is the first time using the device, make sure the included coin cell battery is installed with the positive (+) side up.
- Step 2 : After installing the Beetle app with the included instructions listed above, locate the Beetle app on your Apple® iOS device and open the Beetle App.
- Step 3 : To begin pairing your Beetle tag, place your Beetle tag near your Apple® iOS device.
- Step 4 : When starting the Beetle app, your Apple® iOS device will pair up with your Beetle tag automatically. Congratulations, now you are paired with your Beetle tag and are ready to receive alerts when the Beetle tag and your Apple® iOS device are out of communication range.